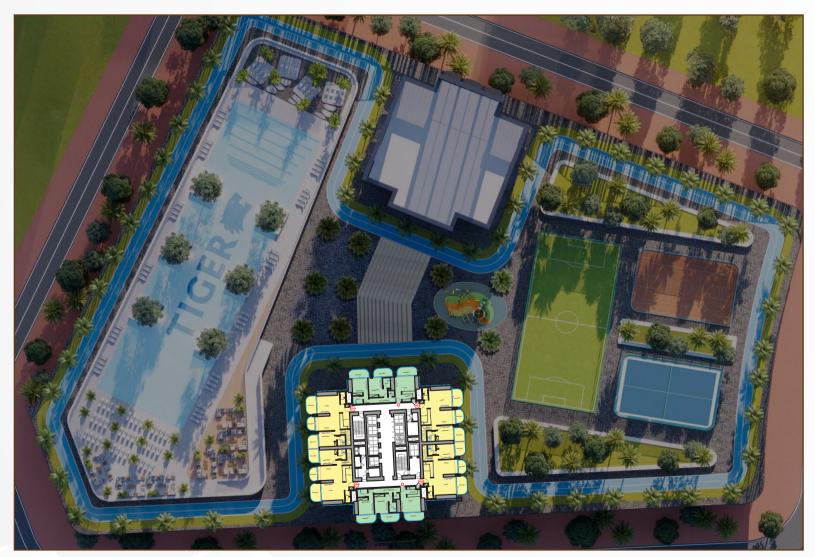

#### A PERFECT FUSION OF ELEGANCE AND SERENITY

At Ananda Residences, water takes center stage as a symbol of tranquility and refinement. The expansive, state-of-the-art swimming pool offers a serene retreat where modern luxury meets natural harmony. With its crystal-clear waters and sleek design, it provides a refreshing escape amidst the vibrant energy of urban living.

Surrounded by lush greenery and contemporary lounge spaces, the pool is ideal for relaxation and recreation. Whether you're enjoying a tranquil swim, unwinding by the water, or simply taking in the calming ambiance, the Ananda Residences pool embodies the perfect balance of elegance and peace in the heart of the city.

#### A SERENE ESCAPE OF PURE LUXURY

Unwind at the stunning swimming pool, where crystal-clear waters offer a refreshing retreat. Designed for relaxation and recreation, the poolside provides a serene escape, complete with lounging areas and a tranquil ambiance.

# A HUB OF ACTIVE LIVING AND WELLNESS

Ananda Residences offers a dedicated sports zone that encourages an active, healthy lifestyle for all residents. Whether you're looking to jog, play sports, or engage in outdoor activities, our state-of-the-art facilities cater to every fitness need.

### DESIGNED FOR PEAK PERFORMANCE