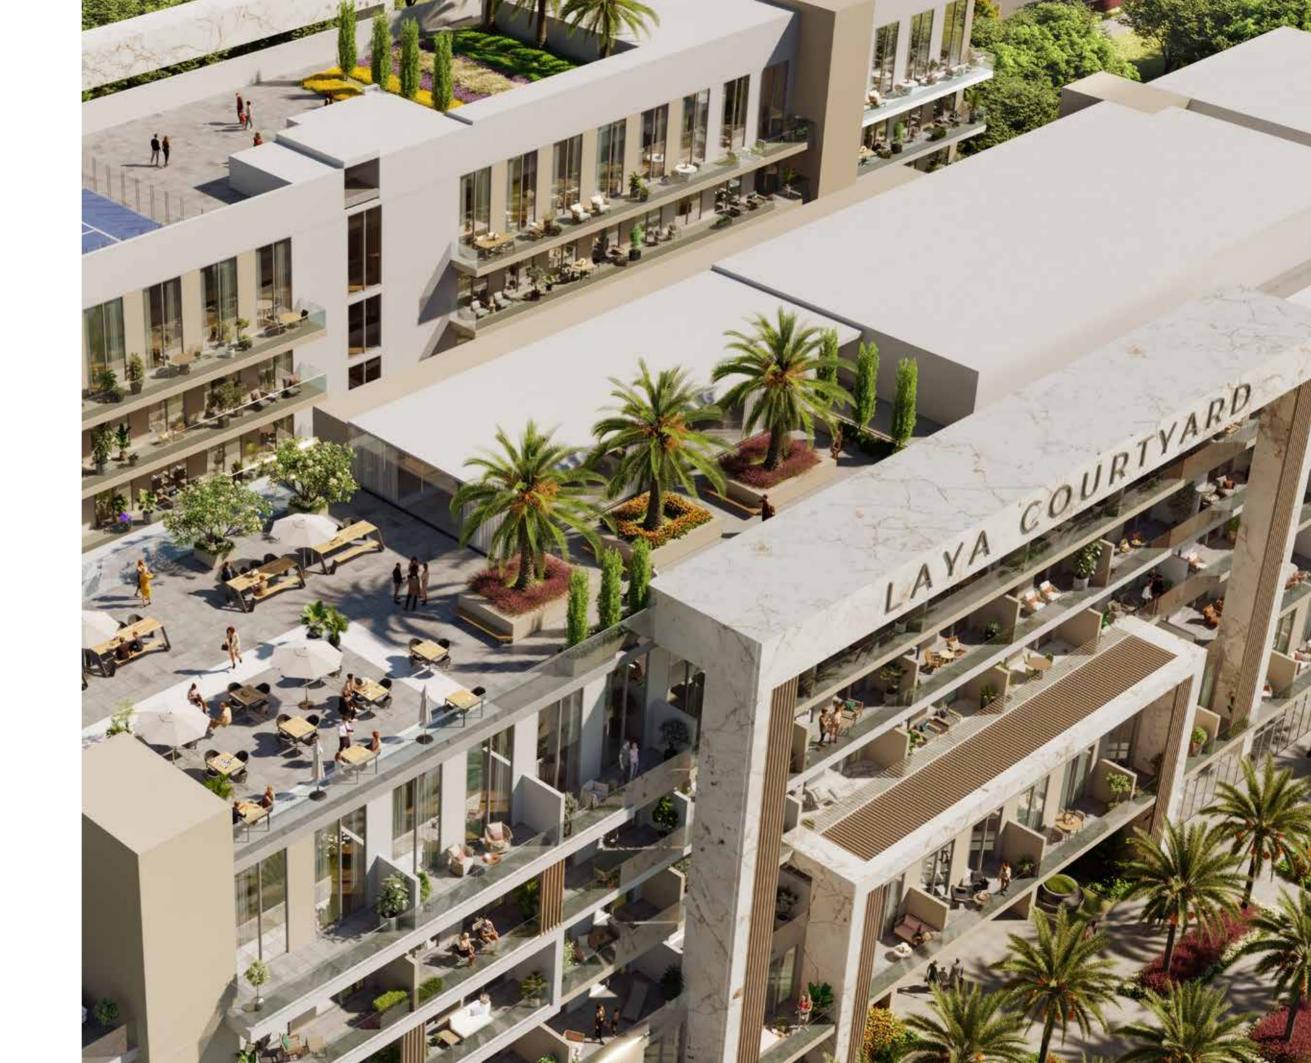

## A LEAFY LANDSCAPED COURTYARD

|               | 53       | Studios                 |
|---------------|----------|-------------------------|
|               | 234      | One Bedrooms            |
|               | 06       | Elevators               |
|               | 02       | Lobby Entrances         |
|               | 01       | Parking Space/Apartment |
| BUILDING      | 06       | EV Parking Spaces       |
|               | FREEHOLD | Ownership               |
| CONFIGURATION | Q4 2026* | Completion Date         |

#### AMENITIES

—— Swimming Pool

— Kids Pool

— Clubhouse

— Sky Deck

—— Padel Tennis Court

— Landscaped Area

— Outdoor Yoga Mat Area

— Gym

— Outdoor Lounge Deck