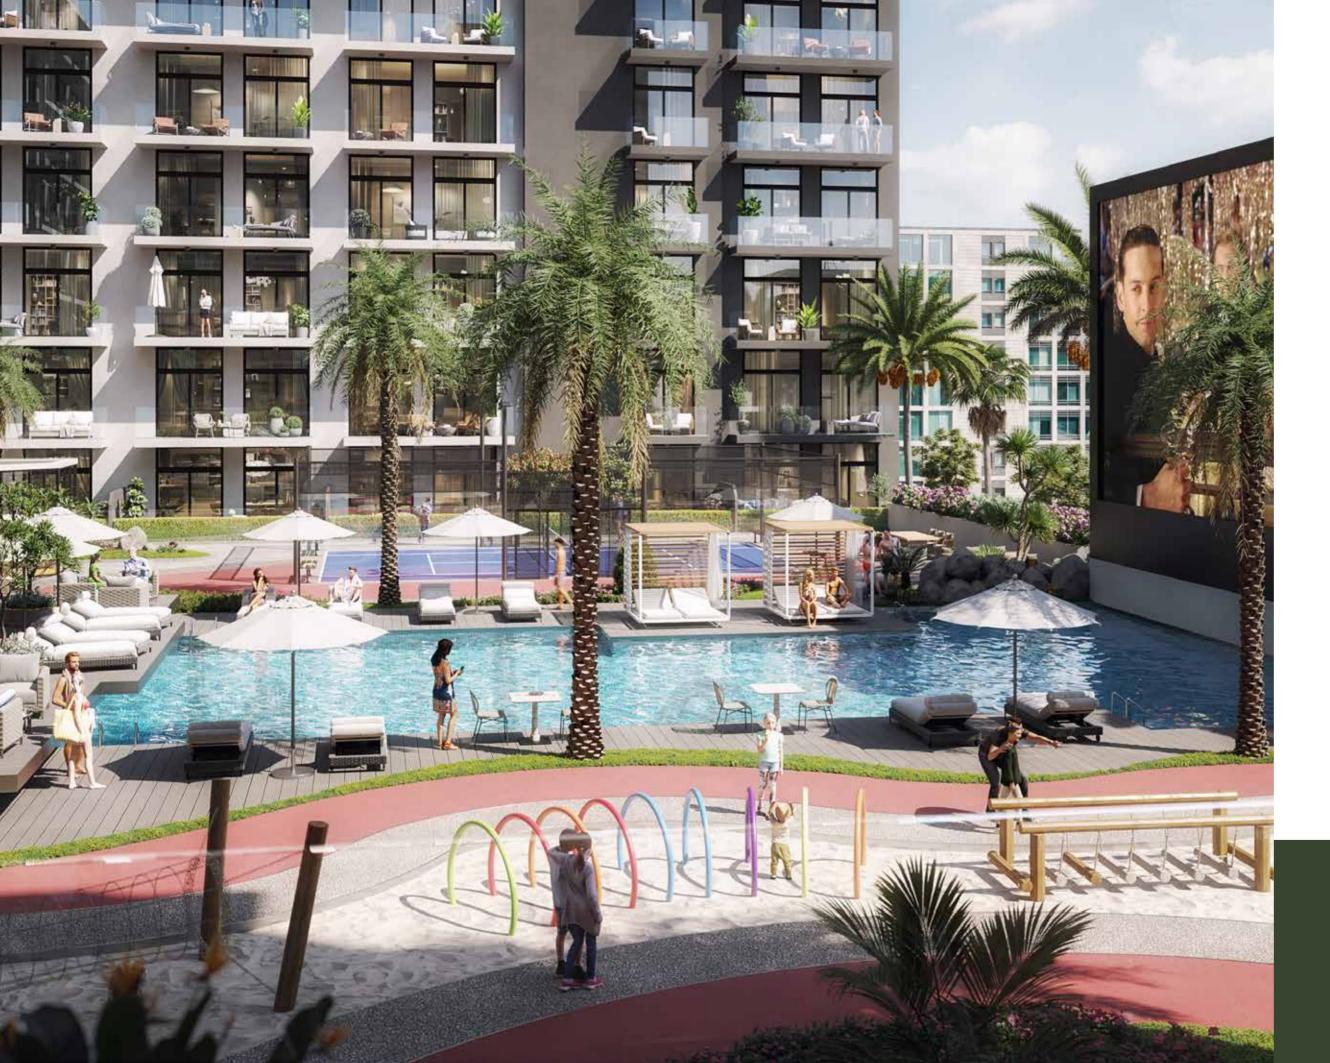

#### AMENITIES

—— Swimming Pool

— Kids Pool

— Clubhouse

— Sky Deck

—— Padel Tennis Court

— Landscaped Area

— Outdoor Yoga Mat Area

— Gym

— Outdoor Lounge Deck

## LIKE A HOLIDAY