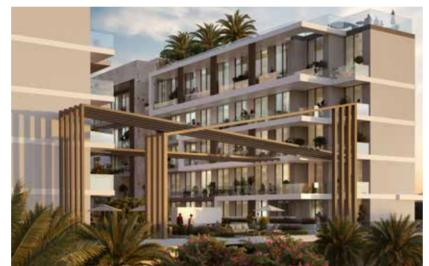

## A LEAFY LANDSCAPED COURTYARD

|               | 53       | Studios                 |
|---------------|----------|-------------------------|
|               | 234      | One Bedrooms            |
|               | 06       | Elevators               |
|               | 02       | Lobby Entrances         |
|               | 01       | Parking Space/Apartment |
| BUILDING      | 06       | EV Parking Spaces       |
|               | FREEHOLD | Ownership               |
| CONFIGURATION | Q4 2026* | Completion Date         |

## LIKE A HOLIDAY