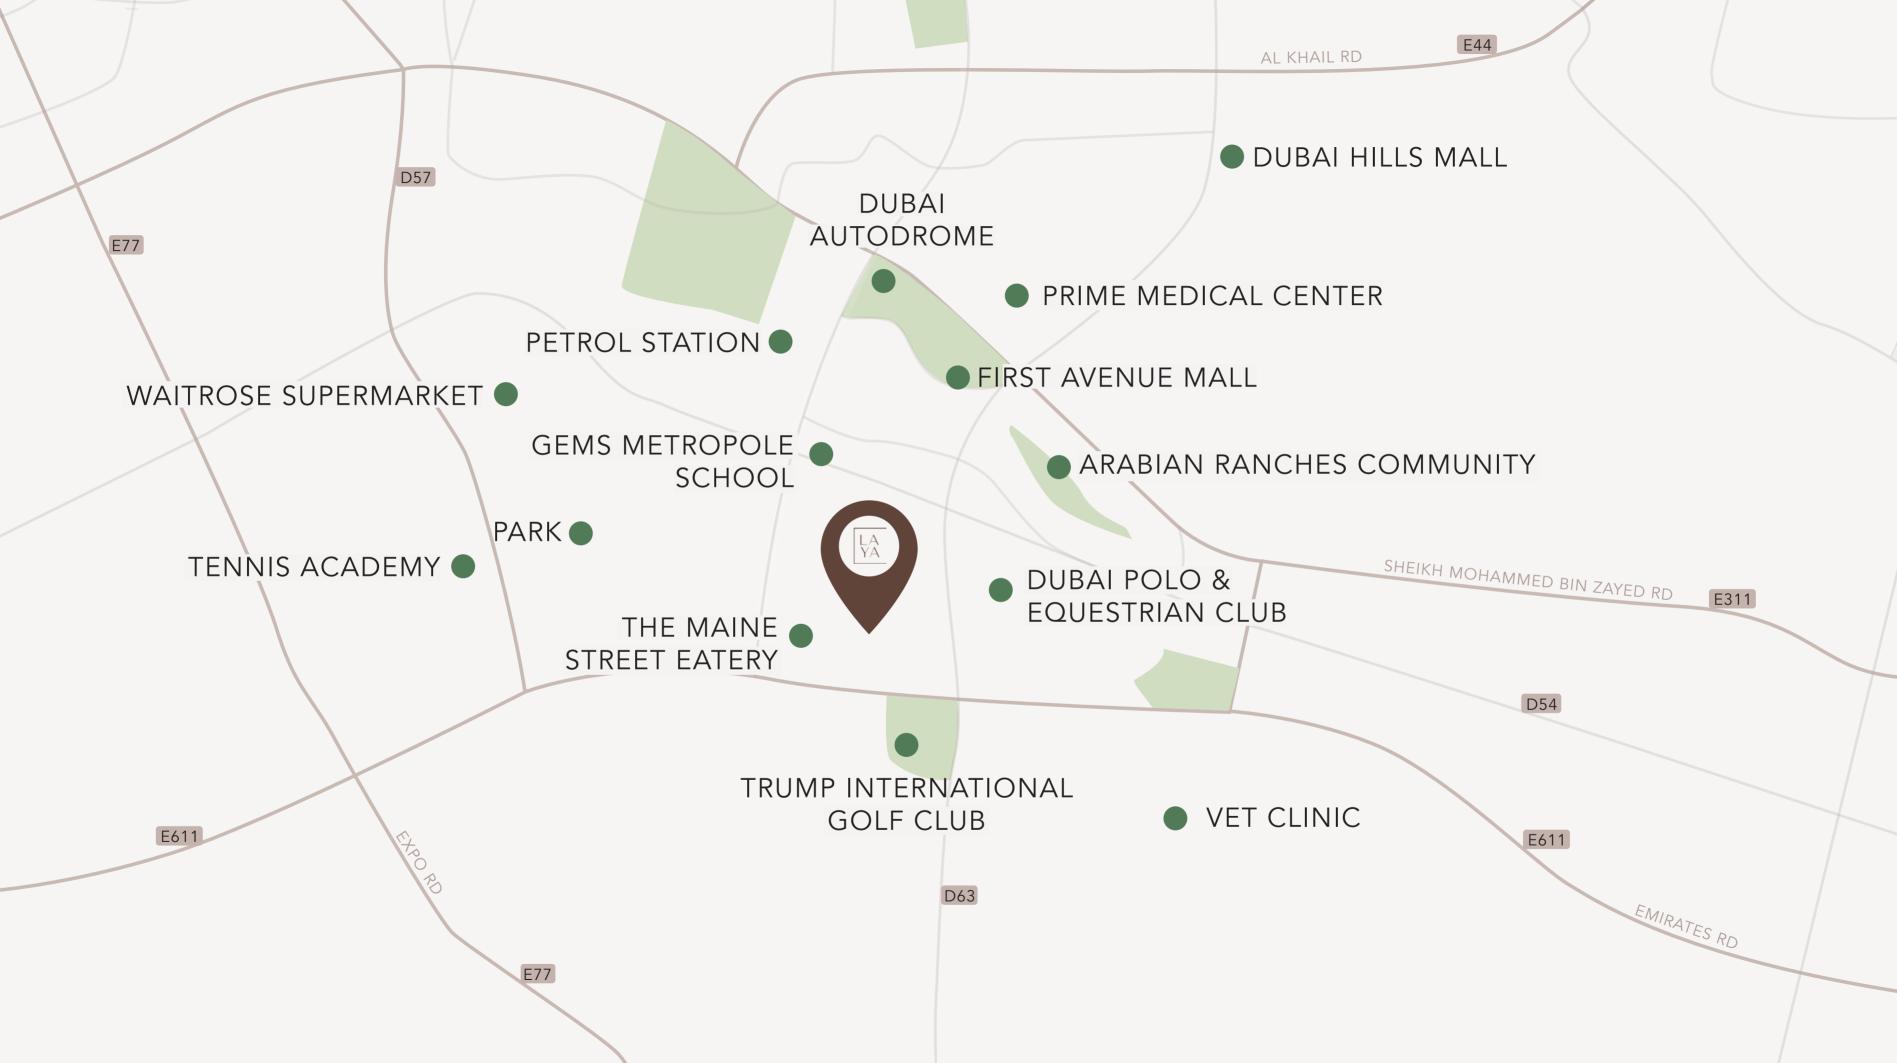

# THE SPIRIT OF DUBAI STUDIO CITA

Laya Courtyard resides in Dubai Studio City, a neighbourhood whose genuine character and welcoming attitude is home to a host of innovative restaurants, vibrant parks, and an upcoming mall. It's a destination that is in close proximity to the international airports, and has a magnetic pull for the creative professionals.

MIN AWAY

MIN AWAY

MIN AWAY

15 MIN AWAY

) | MIN AWAY

LAYA COURTYARD

GEMS METROPOLE SCHOOL

MEDICLINIC PARKVIEW HOSPITAL AL KHAIL ROAD

DUBAI MALL

DUBAI INTERNATIONAL AIRPORT

CLUB HOUSE.

PADEL COURT.

ZEN GARDEN.

OF COURSE, A POOL.

YES, YOU WILL HAVE SPACE.