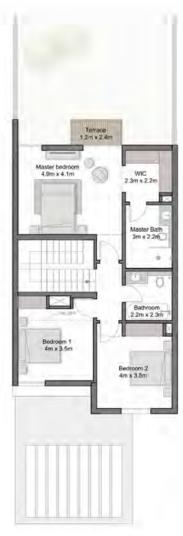

### **3 BEDROOM MIDDLE UNIT**

**GROUND FLOOR** 

FIRST FLOOR

3 BEDROOM MIDDLE UNIT

TOTAL AREA: 2,233 sq.ft.