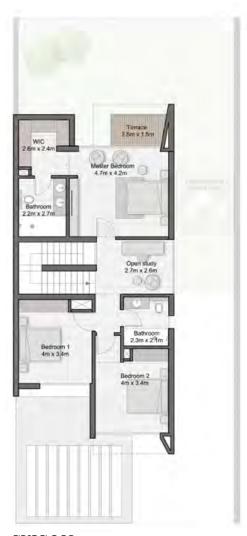

### **3 BEDROOM MIDDLE UNIT**

**GROUND FLOOR** 

FIRST FLOOR

3 BEDROOM MIDDLE UNIT

TOTAL AREA: 2,233 sq.ft.

### **3 BEDROOM END UNIT**

FIRST FLOOR

3 BEDROOM END UNIT

TOTAL AREA: 2,367 sq.ft.