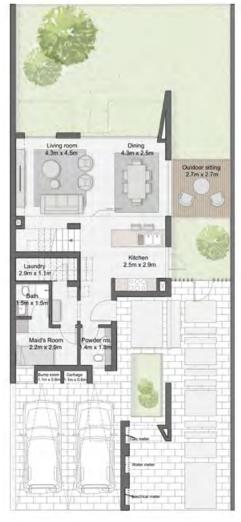

### **3 BEDROOM END UNIT**

FIRST FLOOR

3 BEDROOM END UNIT

TOTAL AREA: 2,367 sq.ft.