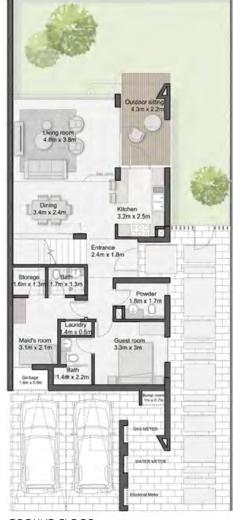

### **4 BEDROOM END UNIT**

**GROUND FLOOR** 

4 BEDROOM END UNIT

TOTAL AREA: 2,634 sq.ft.