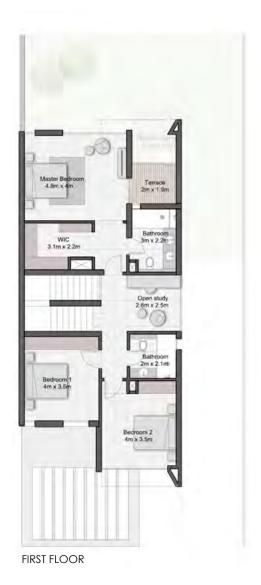

### **3 BEDROOM MIDDLE UNIT**

**GROUND FLOOR** 

FIRST FLOOR

3 BEDROOM MIDDLE UNIT

TOTAL AREA: 2,233 sq.ft.

### **3 BEDROOM END UNIT**

FIRST FLOOR

3 BEDROOM END UNIT

TOTAL AREA: 2,367 sq.ft.