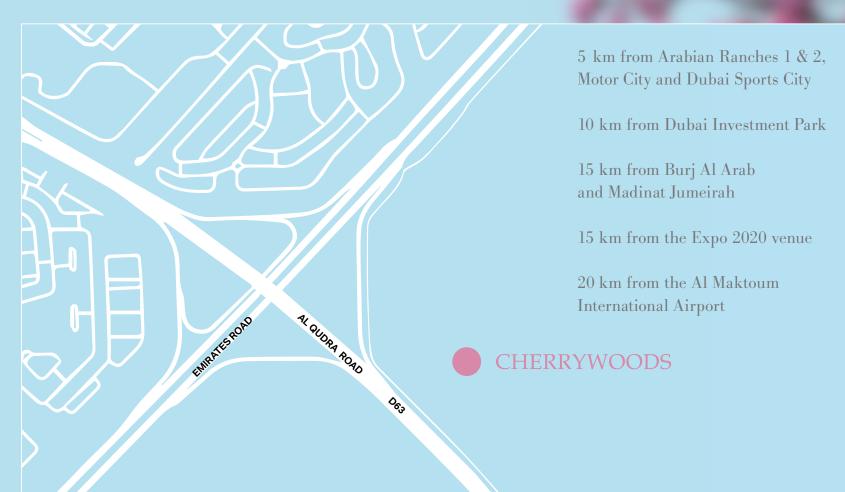

# S CONNECTIVITY

Celebrate and bring the people you love together in your dream home. Cherrywoods is located at the crossroads between Emirates Road and Al Qudra Road, which provides easy access for residents and visitors alike.