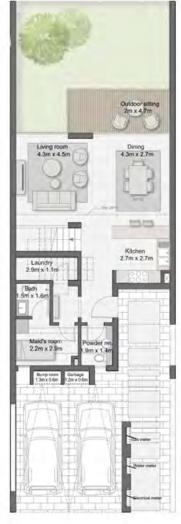

### **3 BEDROOM MIDDLE UNIT**

**GROUND FLOOR** 

FIRST FLOOR

3 BEDROOM MIDDLE UNIT

TOTAL AREA: 2,233 sq.ft.