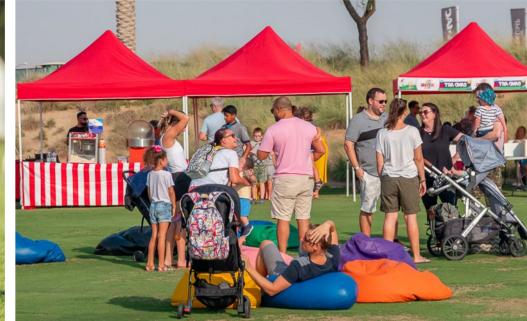

# A true community

Along with the golf course and its iconic clubhouse,
DAMAC Hills is home to over four million square feet of
private parkland with various themed areas, including
restful gardens, sports areas, a 21,500-square-foot
skate park and stables.

# Life's essentials

The wellbeing of you and your loved ones is top priority and you'll discover a complete family care facility, along with a highly reputed nursery and secondary school, within the community. Plus there are now two supermarkets for all of your essential needs.