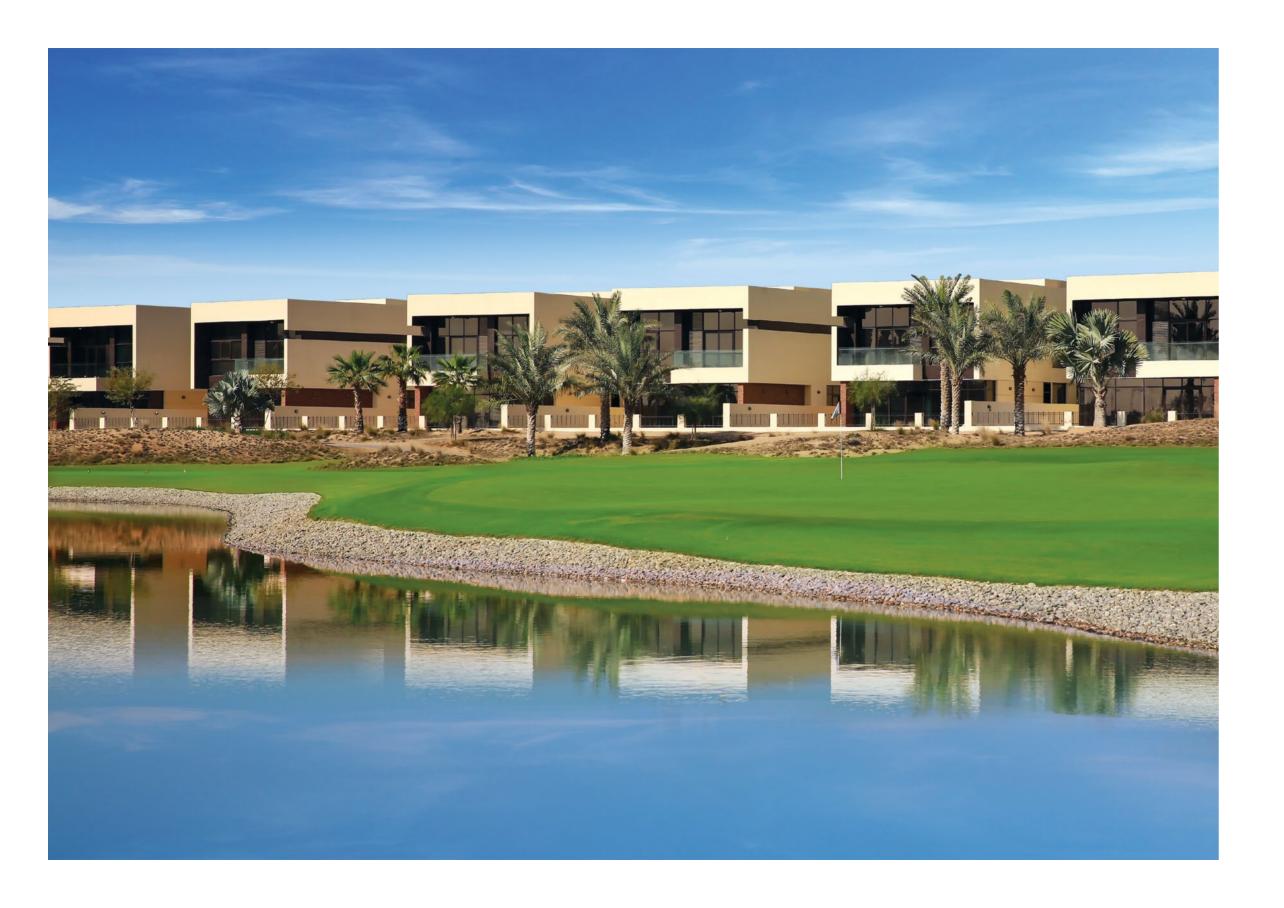

#### Weneto Willas

Just like its Italian counterpart, this exclusive collection of villas is set in the northeastern part of the DAMAC Hills community in an unrivalled setting – completely surrounded by the immaculate fairways of the Trump International Golf Club Dubai.

### A small private community

A series of tranquil lakes runs along one side of the villas whilst the desert landscaping and gentle undulations of the golf course embrace the rest of the little residential enclave.