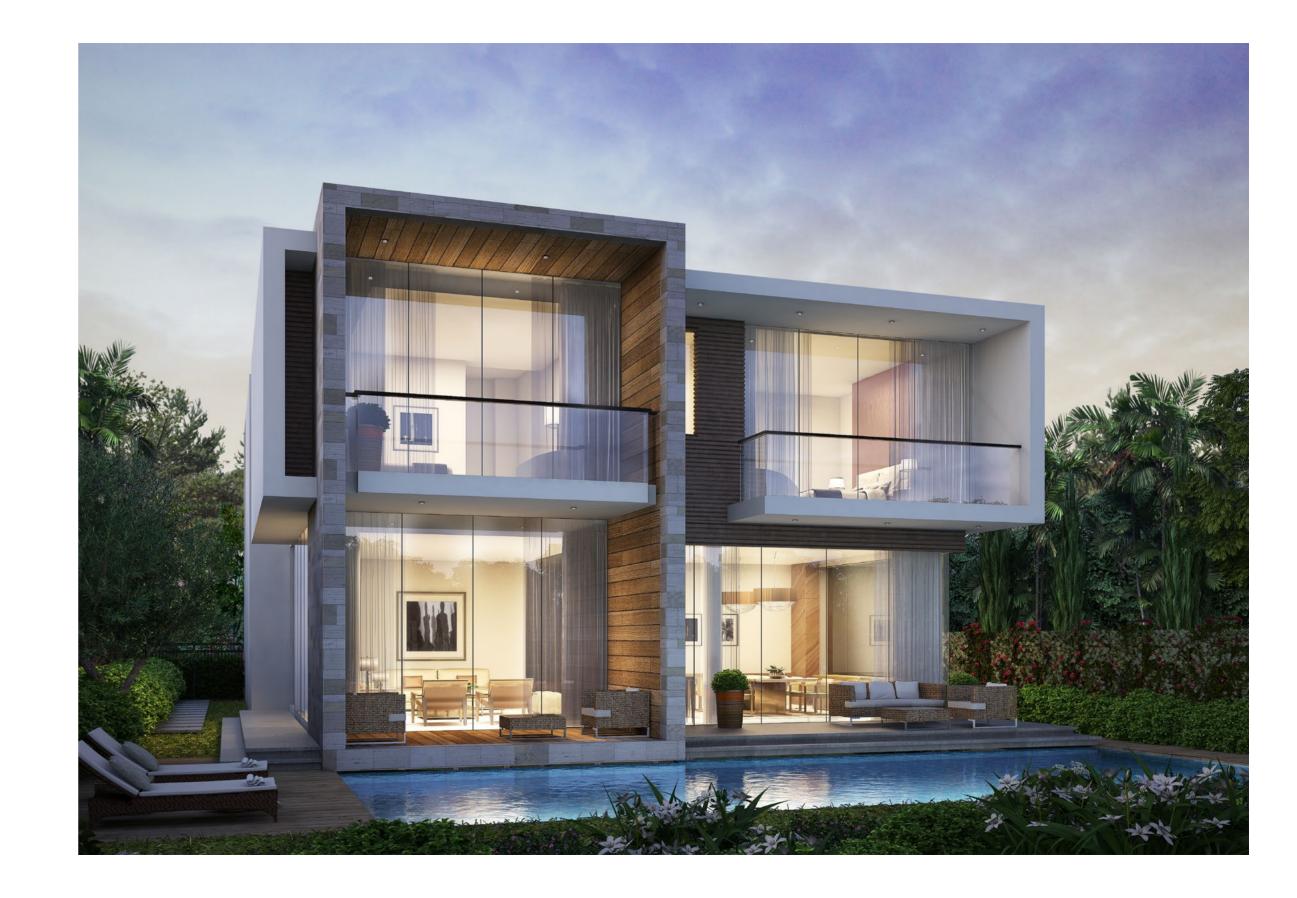

### Impeccable architecture

Veneto Villas and townhouses are designed with precise lines and earthy textures; with multiple balconies and vast expanses of glass that allow in natural light to maximise the serene views.

#### Exceptional interiors

Interiors are bright, spacious and an airy blank canvas ready for your personal touch. Rooms are large and layouts carefully planned to create a relaxed, open plan ambience, with plenty of lounge space across multiple levels.