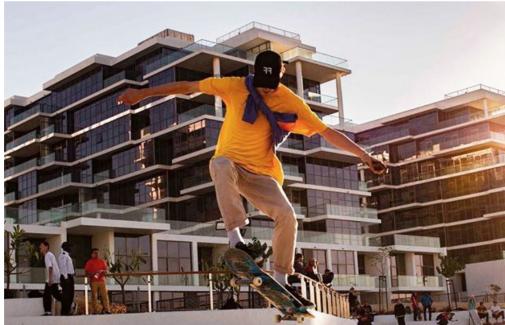

# A true community

Along with the golf course and its iconic clubhouse,
DAMAC Hills is home to over four million square feet of
private parkland with various themed areas, including
restful gardens, sports areas, a 21,500-square-foot
skate park and stables.