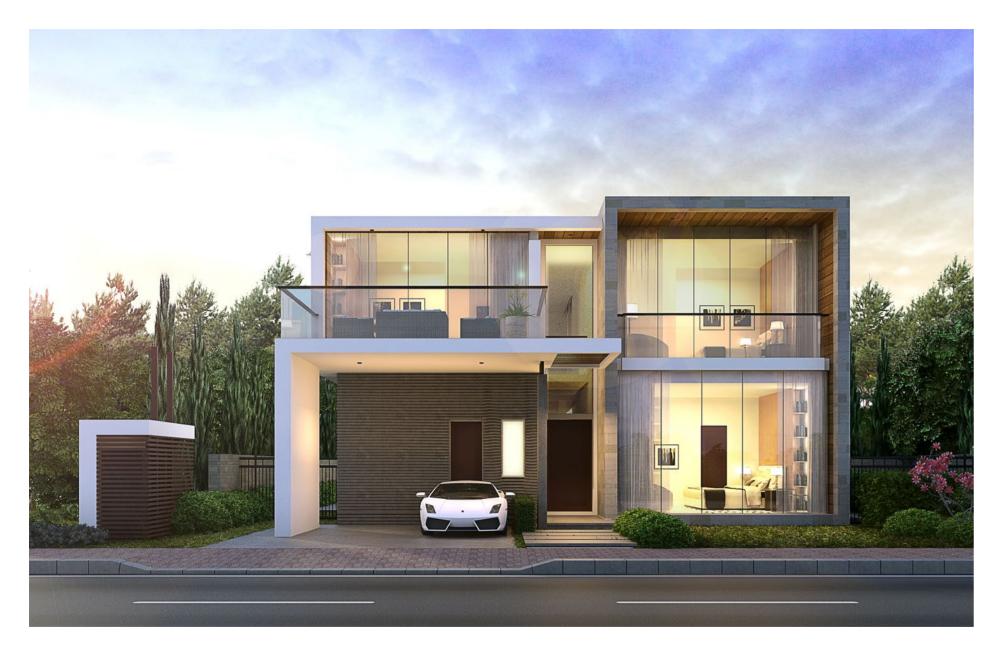

### Impeccable architecture

Veneto Villas and townhouses are designed with precise lines and earthy textures; with multiple balconies and vast expanses of glass that allow in natural light to maximise the serene views.

#### Exceptional interiors

Interiors are bright, spacious and an airy blank canvas ready for your personal touch. Rooms are large and layouts carefully planned to create a relaxed, open plan ambience, with plenty of lounge space across multiple levels.