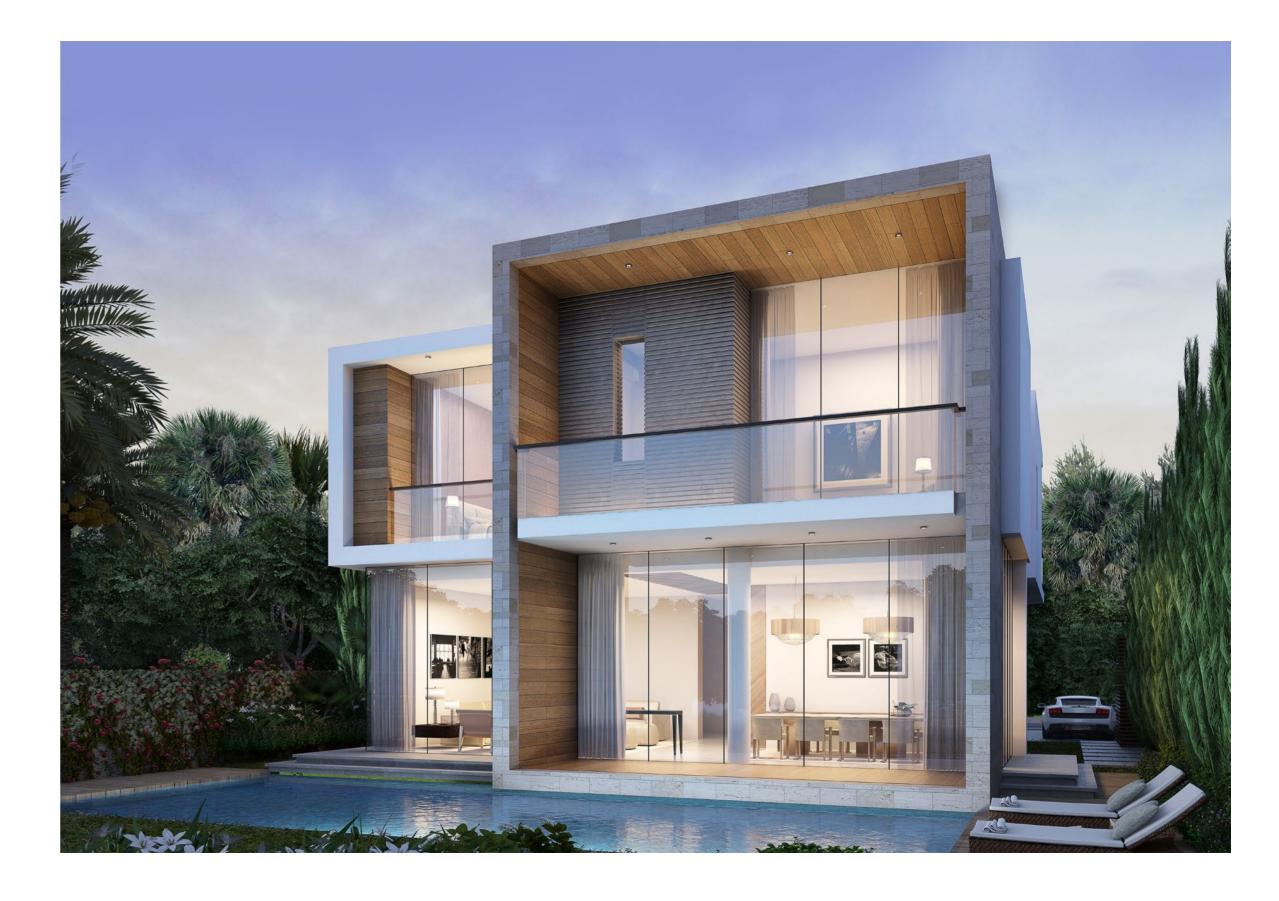

### Impeccable architecture

Veneto Villas and townhouses are designed with precise lines and earthy textures; with multiple balconies and vast expanses of glass that allow in natural light to maximise the serene views.

#### Exceptional interiors

Interiors are bright, spacious and an airy blank canvas ready for your personal touch. Rooms are large and layouts carefully planned to create a relaxed, open plan ambience, with plenty of lounge space across multiple levels.