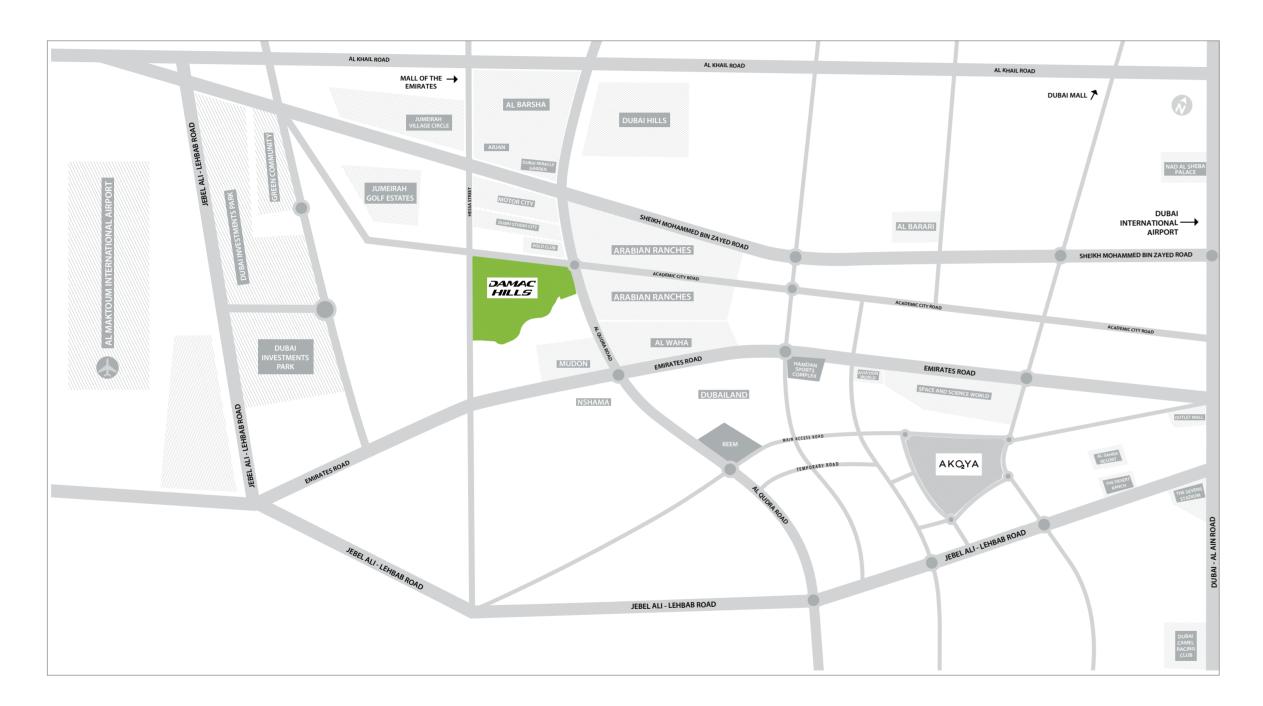

#### Dream location

Just a short journey from the centre of the city, and yet feels like a world away, DAMAC Hills is nestled within the city's flourishing and most sought-after expanses of Dubailand. Its strategic location allows easy access to the main network system that puts the city within a few minutes of your reach.