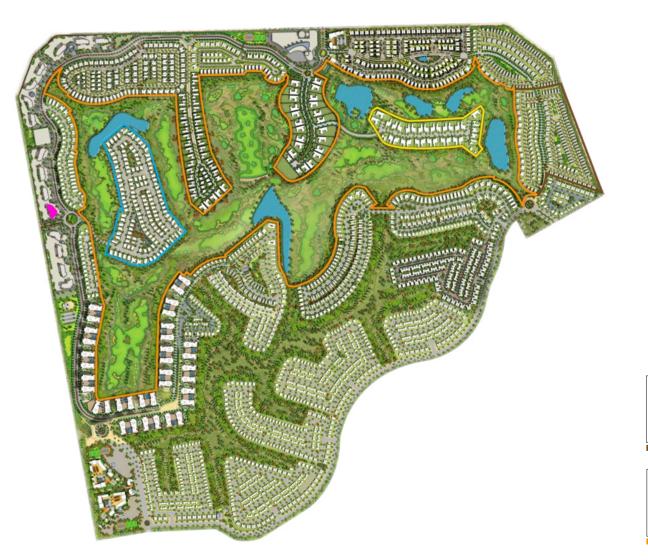

#### Weneto Willas

Just like its Italian counterpart, this exclusive collection of villas is set in the northeastern part of the DAMAC Hills community in an unrivalled setting – completely surrounded by the immaculate fairways of the Trump International Golf Club Dubai.

### A small private community

A series of tranquil lakes runs along one side of the villas whilst the desert landscaping and gentle undulations of the golf course embrace the rest of the little residential enclave.