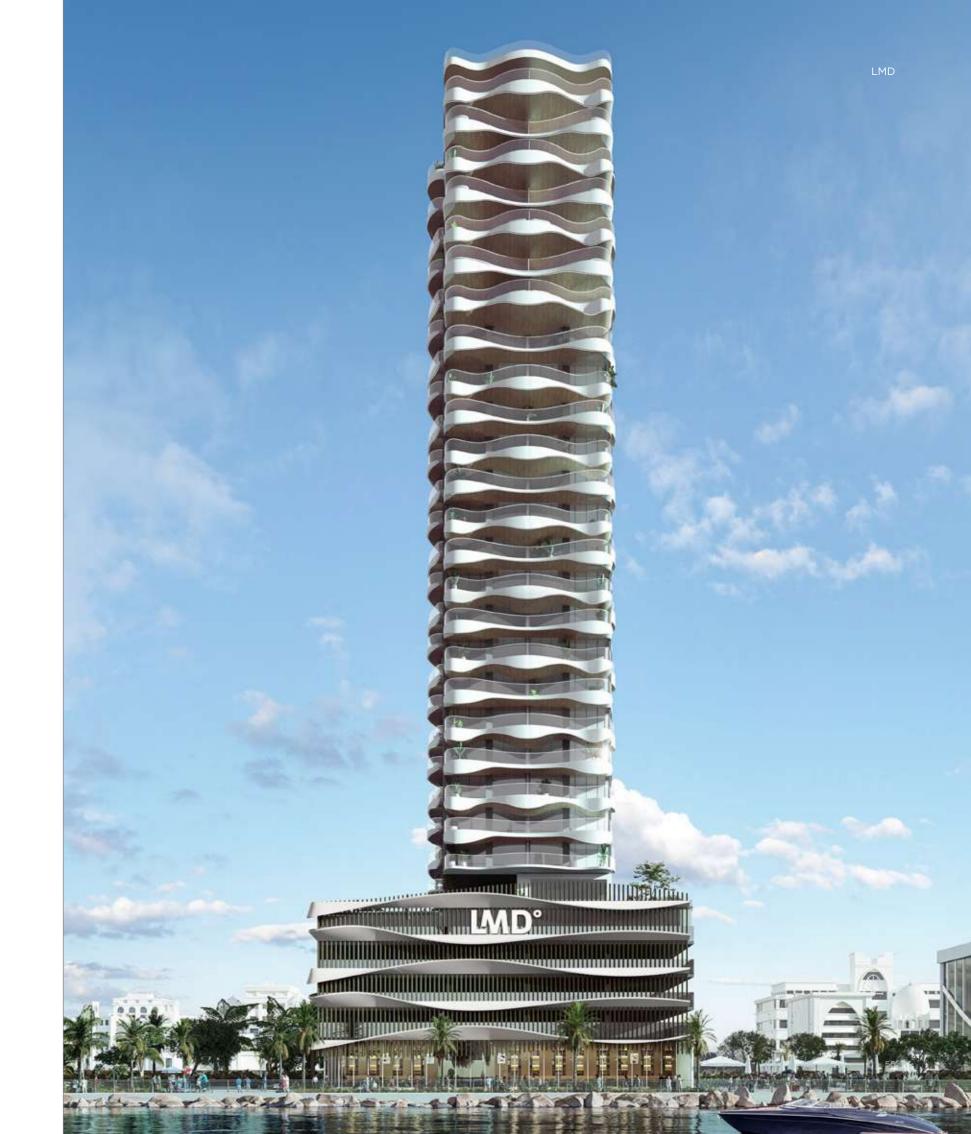

### SEAMLESS IN DESIGN

The Pier Residence rises up in a fusion of nautical design and natural beauty.

Its unique form mimics a wave's crest, creating a striking visual exterior that blends with the panoramic expanse.

Each residence enjoys unobstructed views from private balconies that cascade down the front facade, enhancing the connection between indoor refinement and outdoor serenity. These balconies also offer the perfect vantage point for all fresco dining and entertaining.

High-quality materials allow for an interplay of light and shadow, adding an organic touch to the structure's modern facade.

The Pier Residence LMD