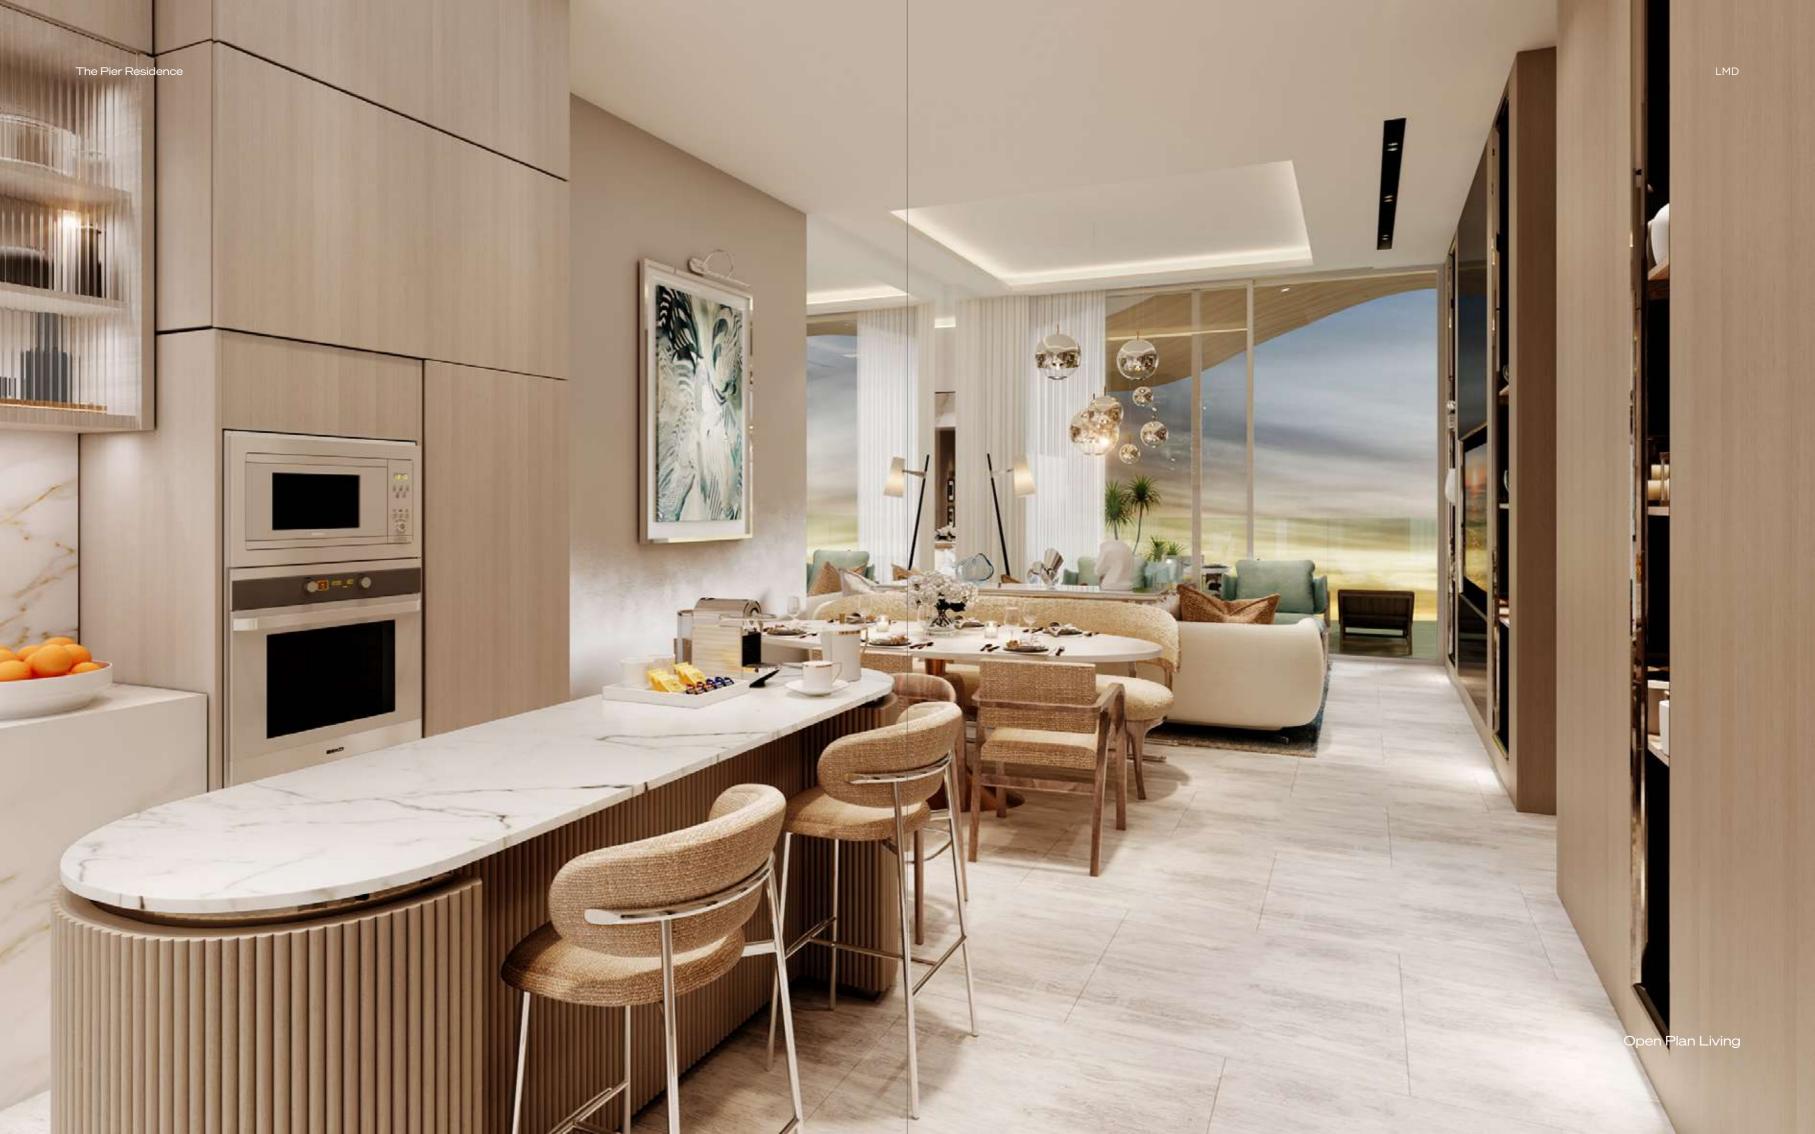

### A RESIDENCE, ALL AT SEA

At The Pier Residence, you'll find a curated collection of residences designed to meet your every desire.

Choose from a variety of meticulously designed 1, 2, and 3-bedroom apartments, each offering a seamless blend of comfort, style, and sophistication. Expansive windows flood your living spaces with natural light, while contemporary finishes and nautical-inspired design elements create an atmosphere of refined elegance. Each residence is a testament to LMD's commitment to quality and craftsmanship, ensuring that your home is as exceptional as the lifestyle it offers.

### ANCHORED ELEGANCE

Your home at The Pier Residence is meant to be a haven of maritime luxury and convenience, meticulously designed to enhance your every day.

#### Premium Kitchens:

Indulge in luxury fitted kitchens featuring marble/quartz countertops and top-tier Bosch/Siemens\* integrated appliances. These include a refrigerator, oven, dishwasher, stove, coffee machine, and washing machine, ensuring both functionality and elegance.