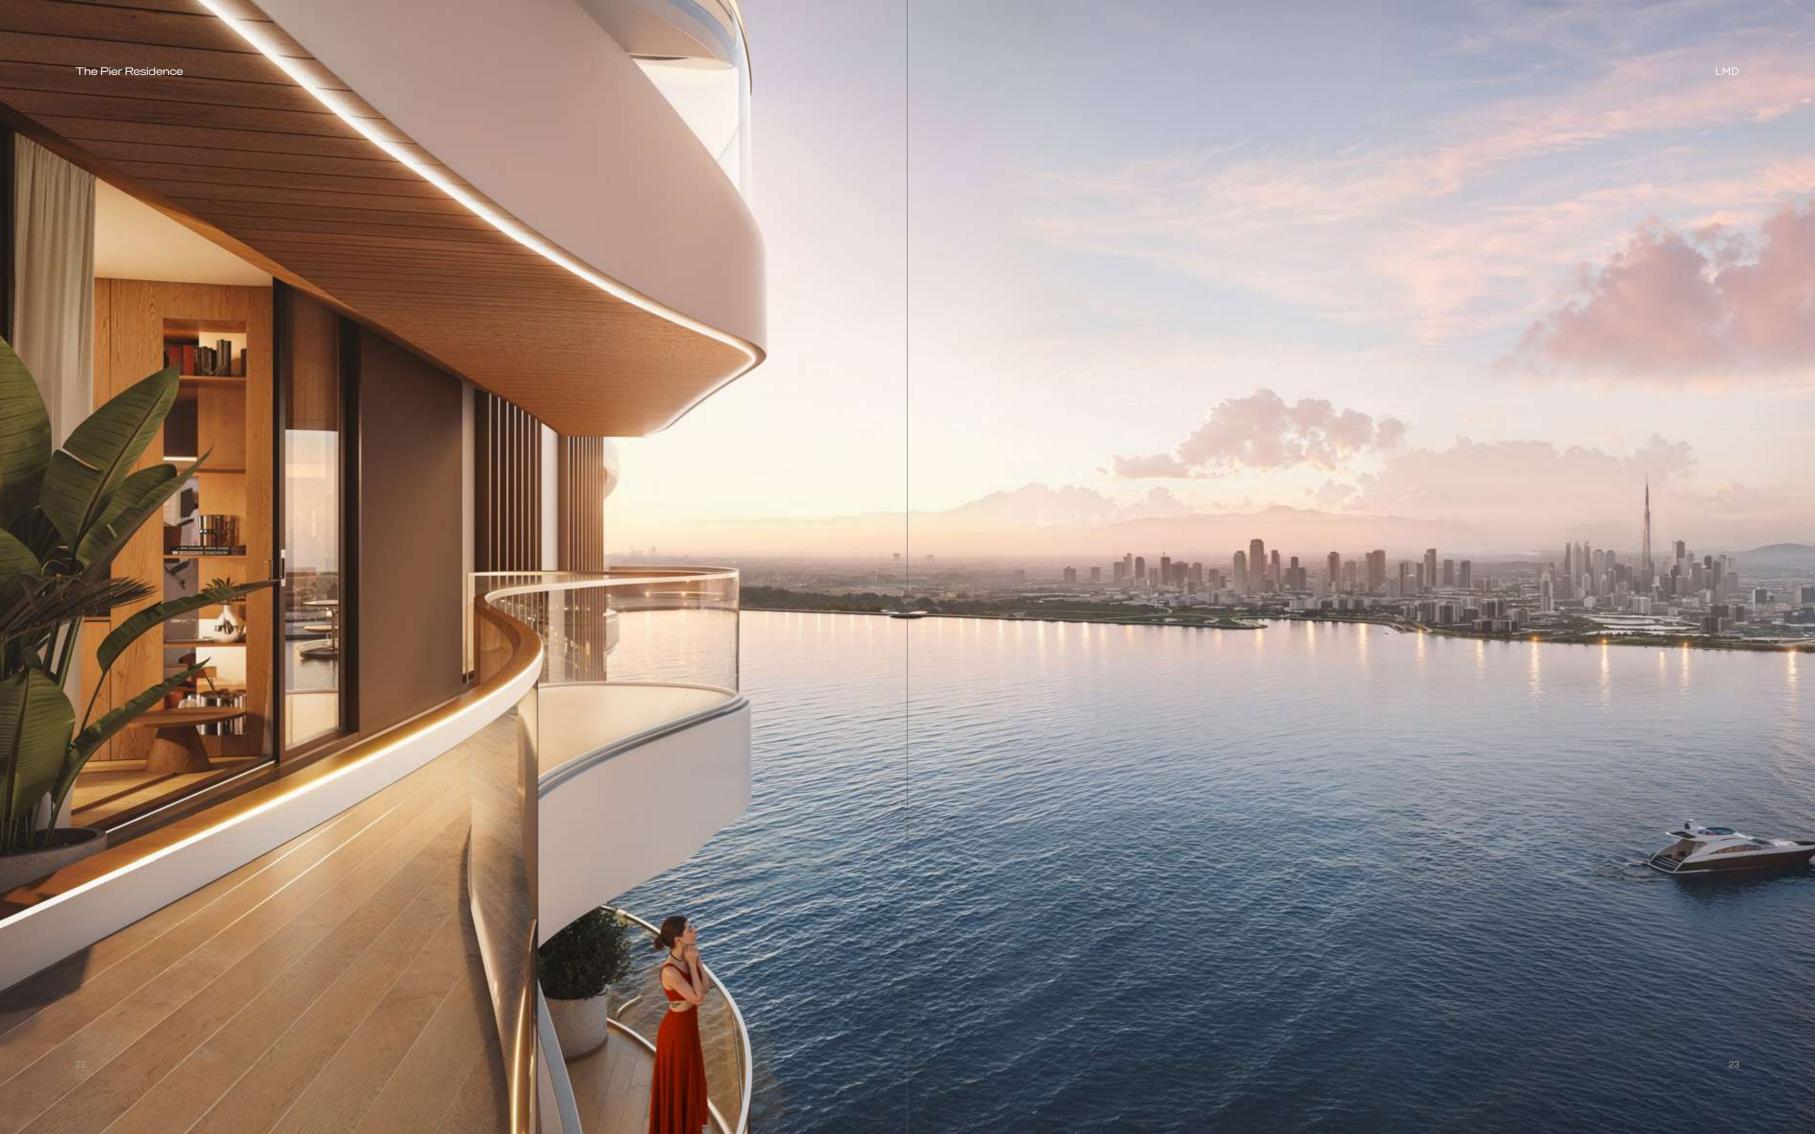

### SEAMLESS IN DESIGN

The Pier Residence rises up in a fusion of nautical design and natural beauty.

Its unique form mimics a wave's crest, creating a striking visual exterior that blends with the panoramic expanse.

Each residence enjoys unobstructed views from private balconies that cascade down the front facade, enhancing the connection between indoor refinement and outdoor serenity. These balconies also offer the perfect vantage point for all fresco dining and entertaining.

High-quality materials allow for an interplay of light and shadow, adding an organic touch to the structure's modern facade.

The Pier Residence LMD