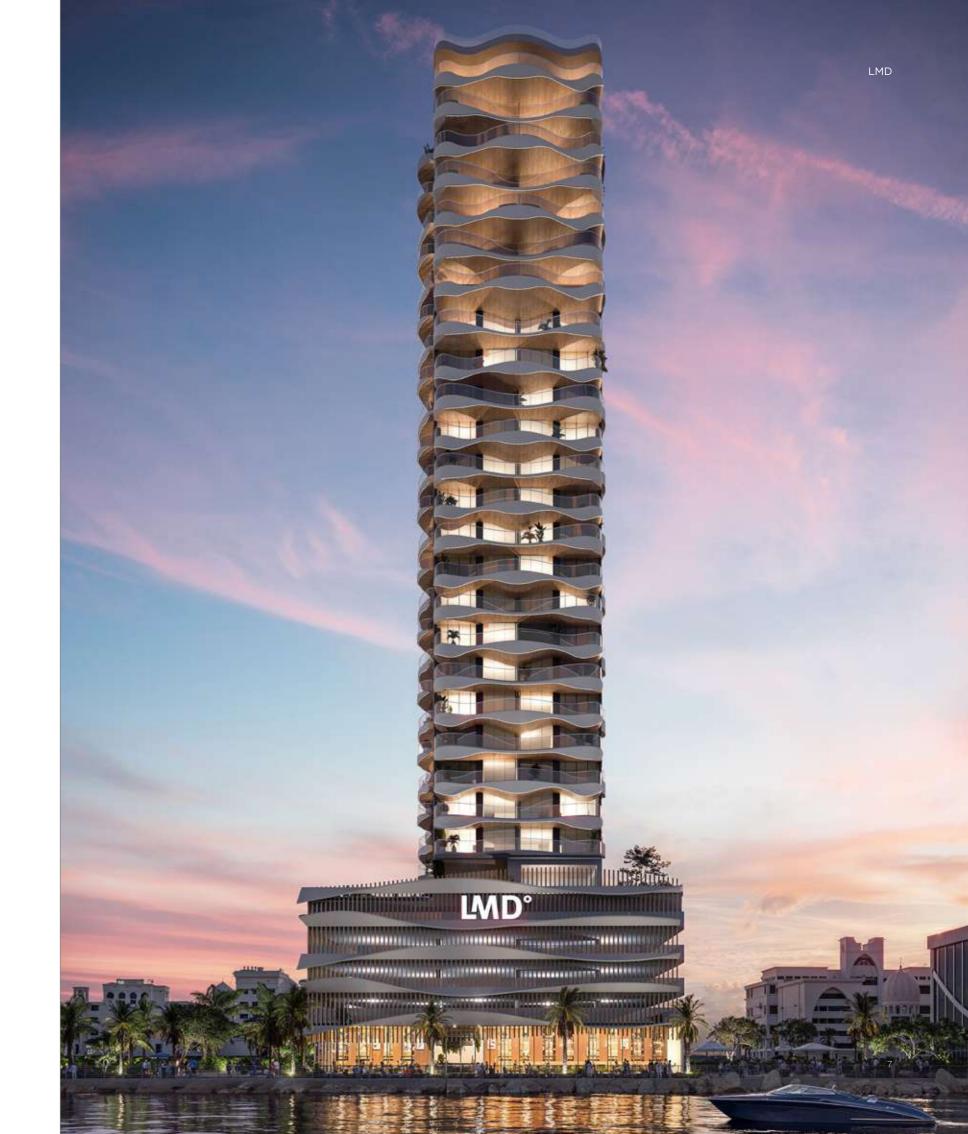

### SEAMLESS IN DESIGN

The Pier Residence rises up in a fusion of nautical design and natural beauty.

Its unique form mimics a wave's crest, creating a striking visual exterior that blends with the panoramic expanse.

Each residence enjoys unobstructed views from private balconies that cascade down the front facade, enhancing the connection between indoor refinement and outdoor serenity. These balconies also offer the perfect vantage point for all fresco dining and entertaining.

High-quality materials allow for an interplay of light and shadow, adding an organic touch to the structure's modern facade.

The Pier Residence LMD