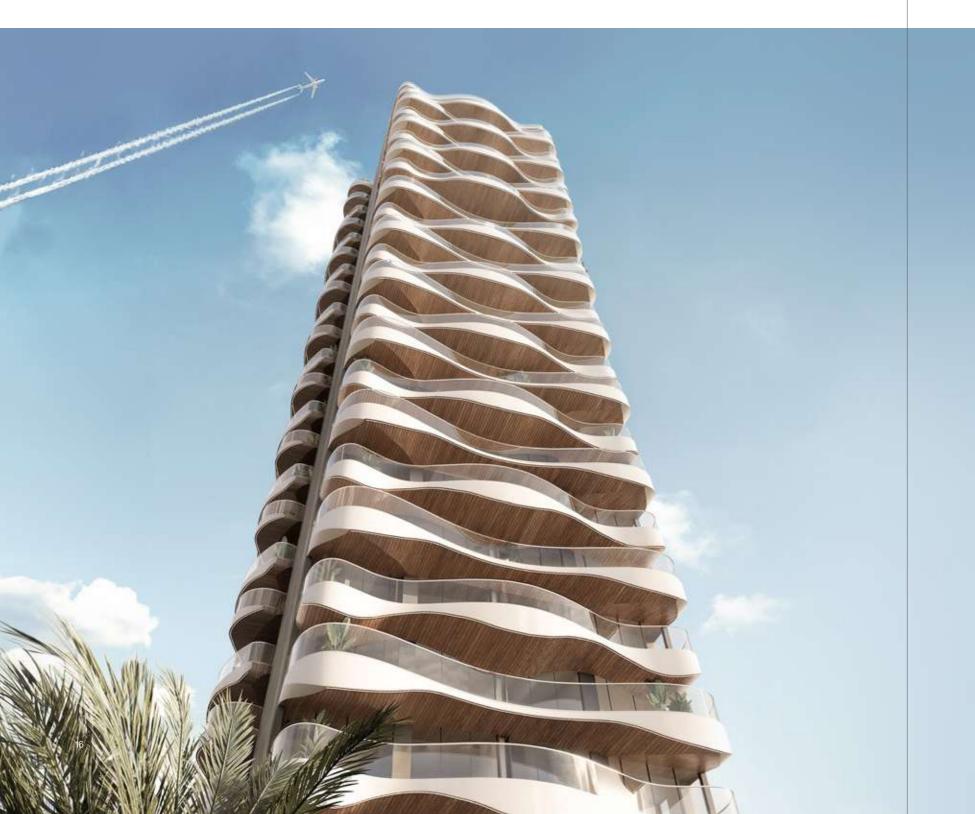

### SEAMLESS IN DESIGN

The Pier Residence rises up in a fusion of nautical design and natural beauty.

Its unique form mimics a wave's crest, creating a striking visual exterior that blends with the panoramic expanse.

Each residence enjoys unobstructed views from private balconies that cascade down the front facade, enhancing the connection between indoor refinement and outdoor serenity. These balconies also offer the perfect vantage point for all fresco dining and entertaining.

High-quality materials allow for an interplay of light and shadow, adding an organic touch to the structure's modern facade.

The Pier Residence LMD