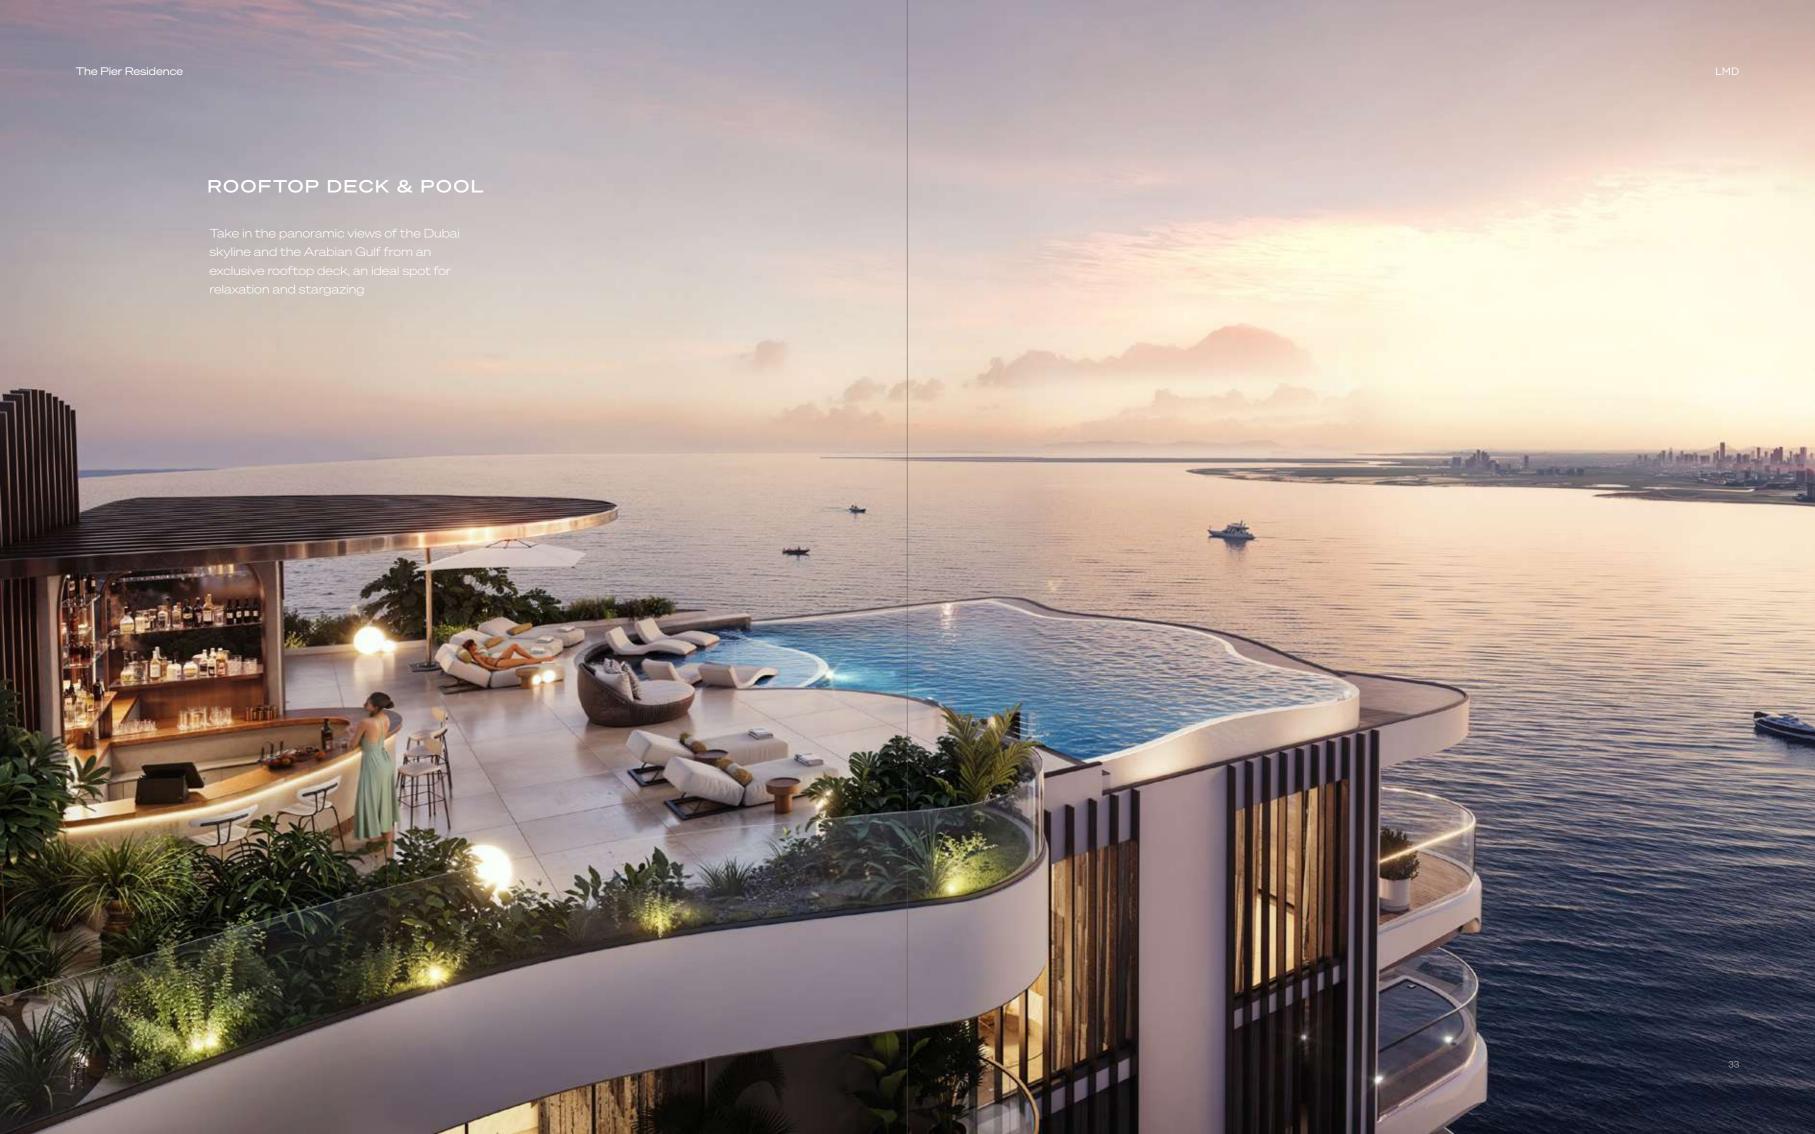

### **INFINITY POOL**

Swim towards the horizon in a stunning infinity pool, where the water seems to merge seamlessly with the sky.

 $^{24}$ 