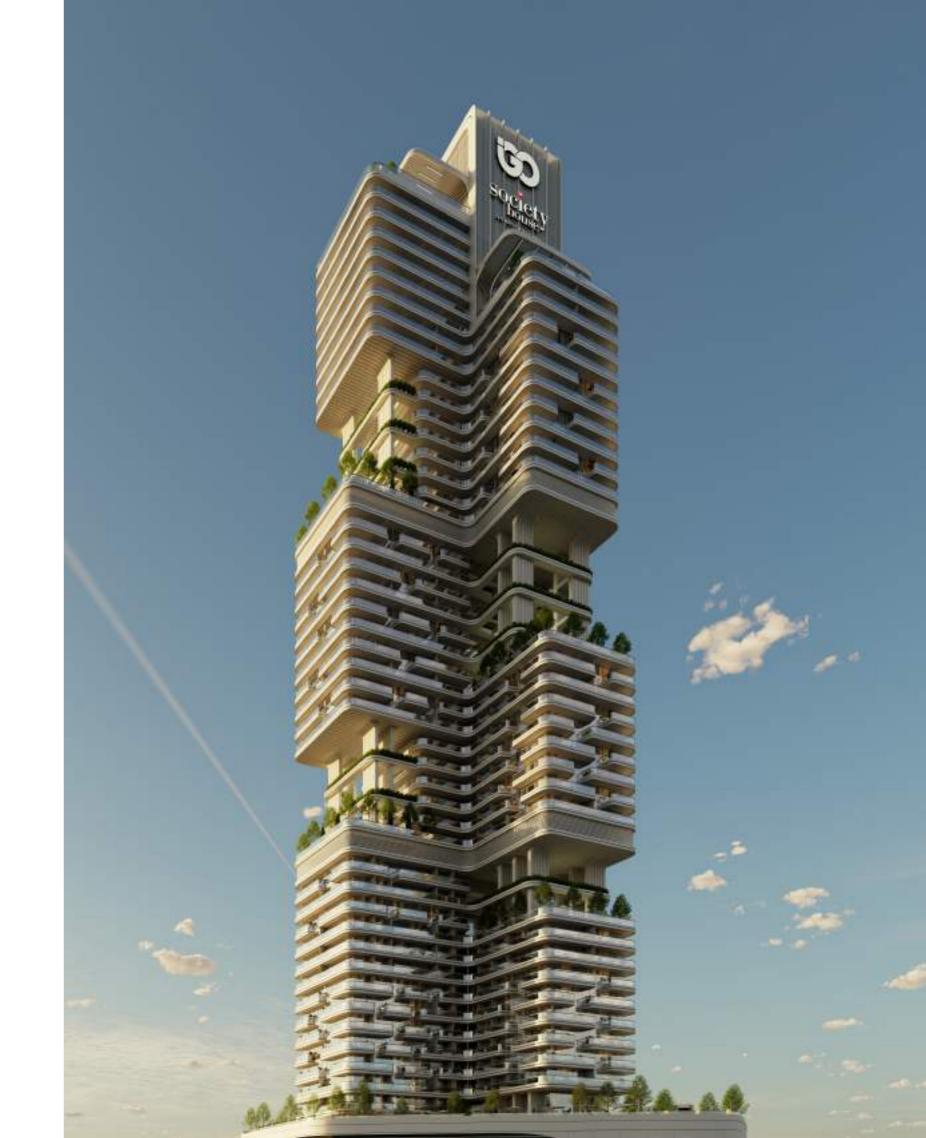

## WHATEVER YOU NEED IS WAITING FOR YOU HERE.

SOCIETY HOUSE DOWNTOWN WAS
DESIGNED WITH BOTH AESTHETICS AND
FUNCTIONALITY IN MIND.

UNITS AND CONFIGURATIONS

The building's floor area and height are carefully balanced to create a structure that's both beautiful and practical. The result is a tower that is as striking as it is purposeful.

Society House consists of 404 fully and semi furnished units, spaced across various configurations to match whatever life you lead. The units are spaced over 52 floors, with apartments structured into zones, from micro units on the lower floors and zones up to the expansive 3-bedroom corner units.