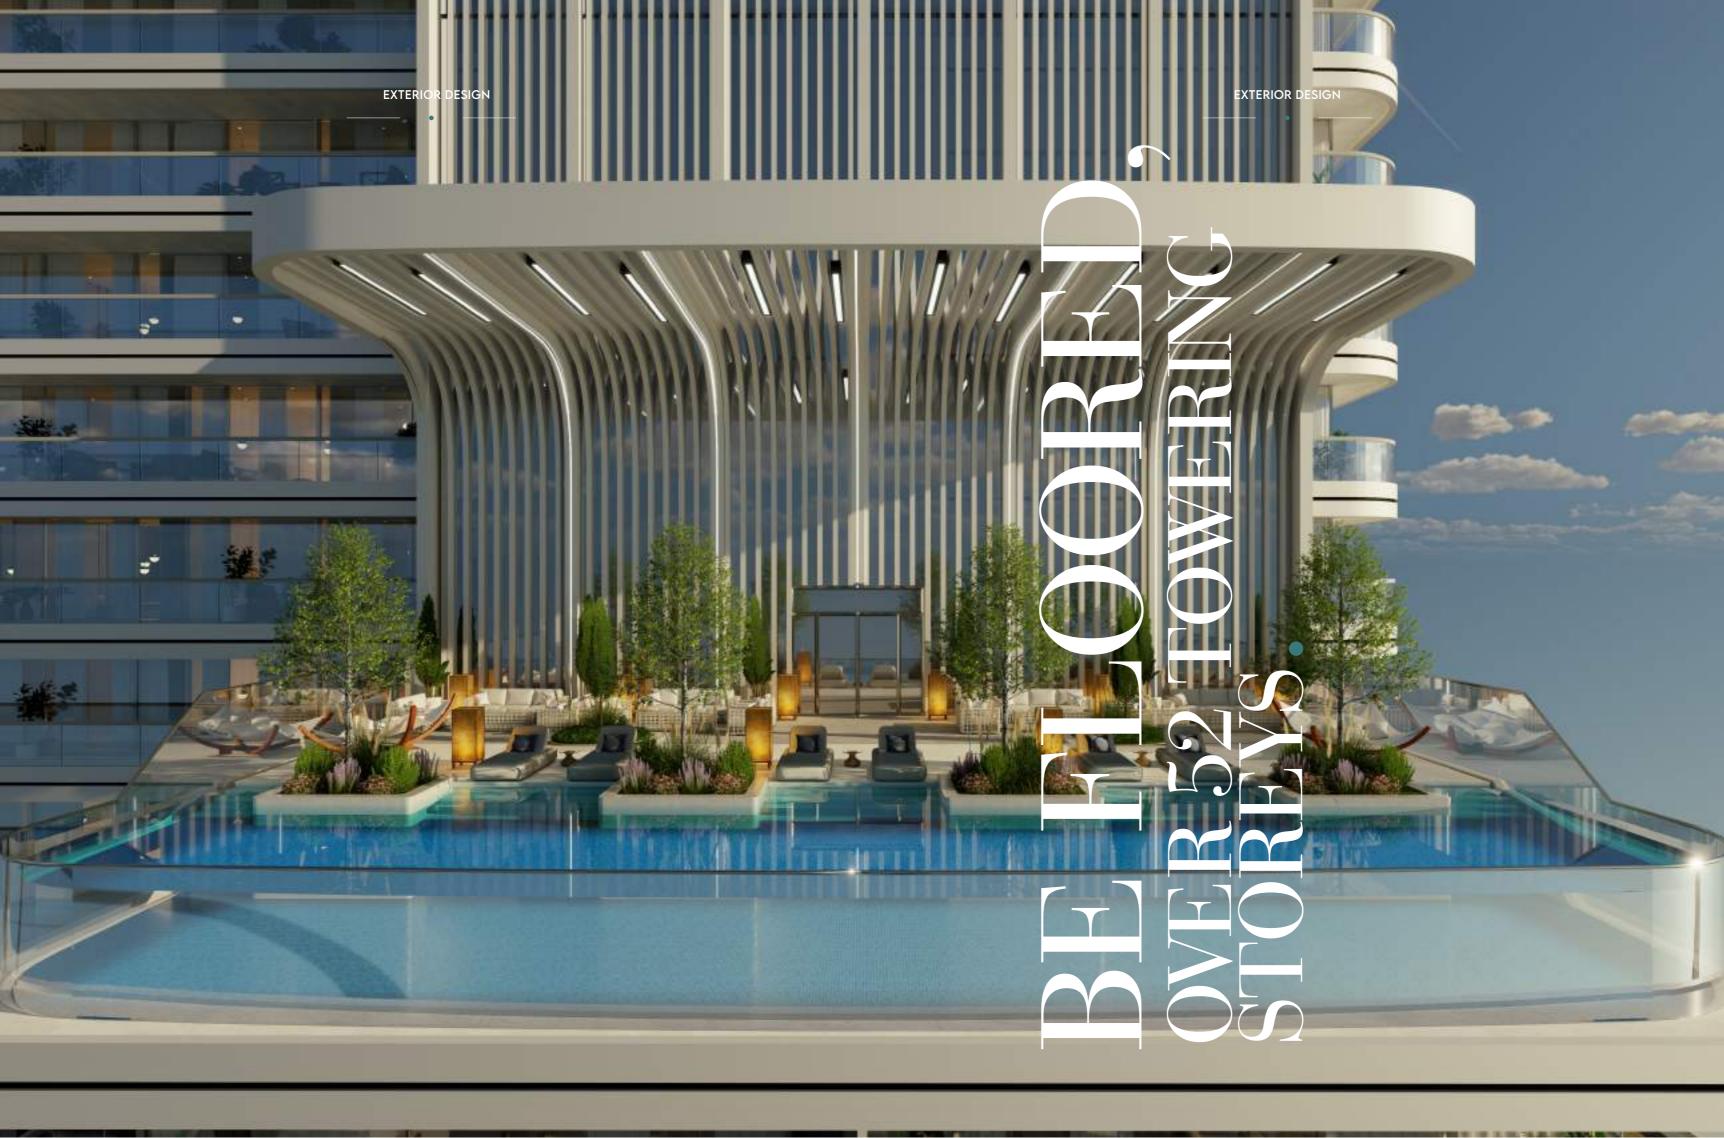

## WHATEVER YOU NEED IS WAITING FOR YOU HERE.

SOCIETY HOUSE DOWNTOWN WAS
DESIGNED WITH BOTH AESTHETICS AND
FUNCTIONALITY IN MIND.

UNITS AND CONFIGURATIONS

The building's floor area and height are carefully balanced to create a structure that's both beautiful and practical. The result is a tower that is as striking as it is purposeful.

Society House consists of 404 fully and semi furnished units, spaced across various configurations to match whatever life you lead. The units are spaced over 52 floors, with apartments structured into zones, from micro units on the lower floors and zones up to the expansive 3-bedroom corner units.

25m lap pool: Make a splash in the residents-only sparkling lap pool.

Padel courts: Play for keeps with one of the world's fastest-growing outdoor sports in our resident court.

Kids play area: Family is everything. Which is why little ones can have afternoons of unforgettable, safe fun in our resident outdoor play area.