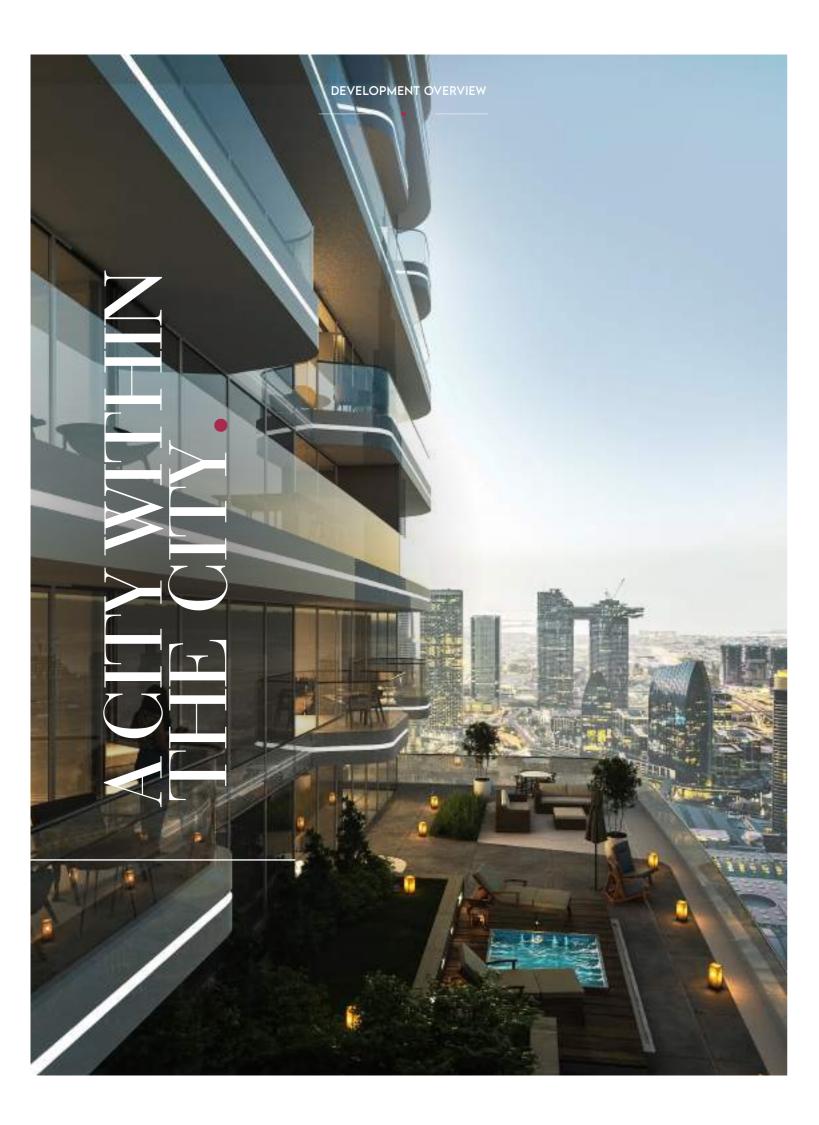

# A BOLD VISION FOR BOLD INDIVIDUALS.

SOCIETY HOUSE IS MORE THAN
A RESIDENTIAL DEVELOPMENT. IT'S THE INNER
CIRCLE WHERE THE DRIVEN, ACCOMPLISHED
AND LIKE-MINDED GATHER.

The vision with Society House Downtown was to create a purpose-finished HQ from which playmakers and jet-setters could enjoy their world. The building would be a reflection of their never-ending drive and would exist as a symbol in the world's most dynamic city.

It would be a place where they could come to feel like they truly belonged, surrounded by likeminded individuals who valued the same pursuit.

And so Society House Downtown opened its doors.