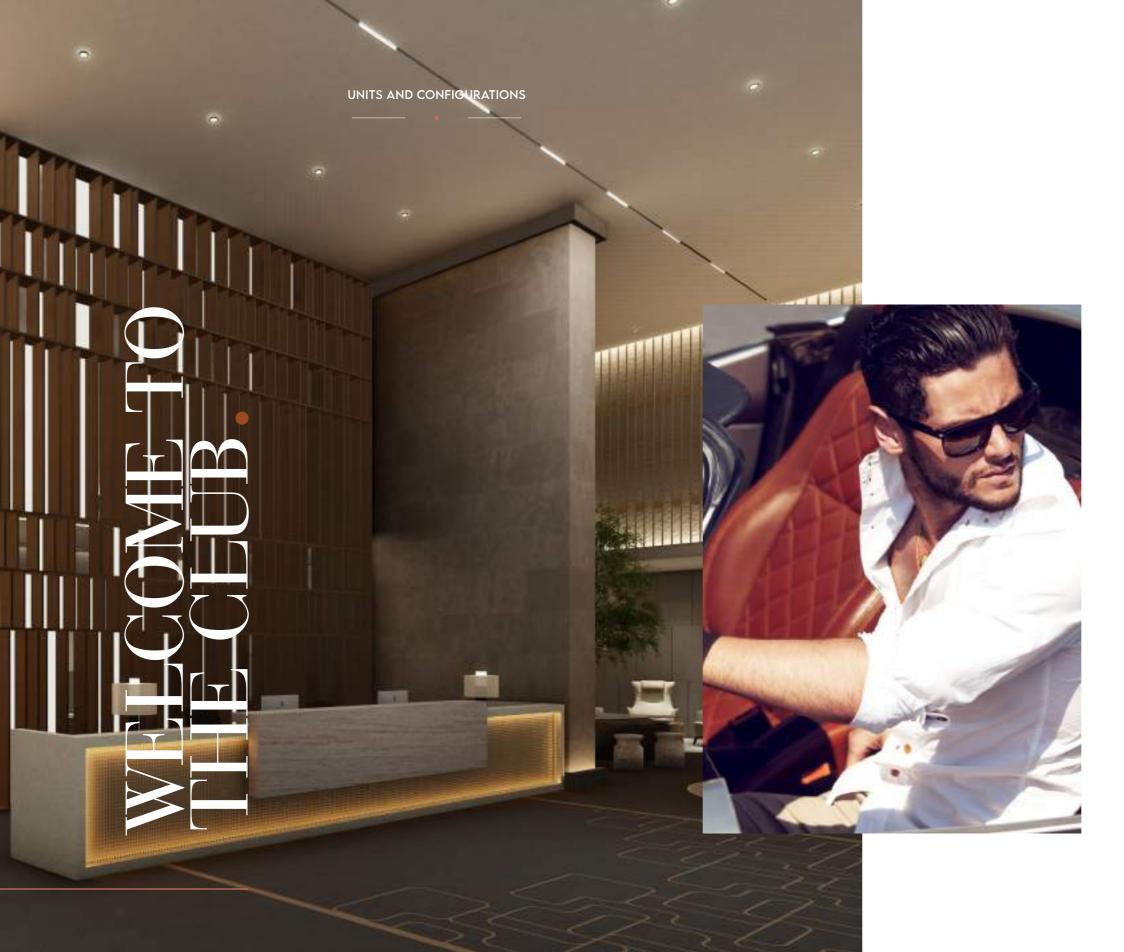

## WHATEVER YOU NEED IS WAITING FOR YOU HERE.

SOCIETY HOUSE DOWNTOWN WAS
DESIGNED WITH BOTH AESTHETICS AND
FUNCTIONALITY IN MIND.

UNITS AND CONFIGURATIONS

The building's floor area and height are carefully balanced to create a structure that's both beautiful and practical. The result is a tower that is as striking as it is purposeful.

Society House consists of 404 fully and semi furnished units, spaced across various configurations to match whatever life you lead. The units are spaced over 52 floors, with apartments structured into zones, from micro units on the lower floors and zones up to the expansive 3-bedroom corner units.