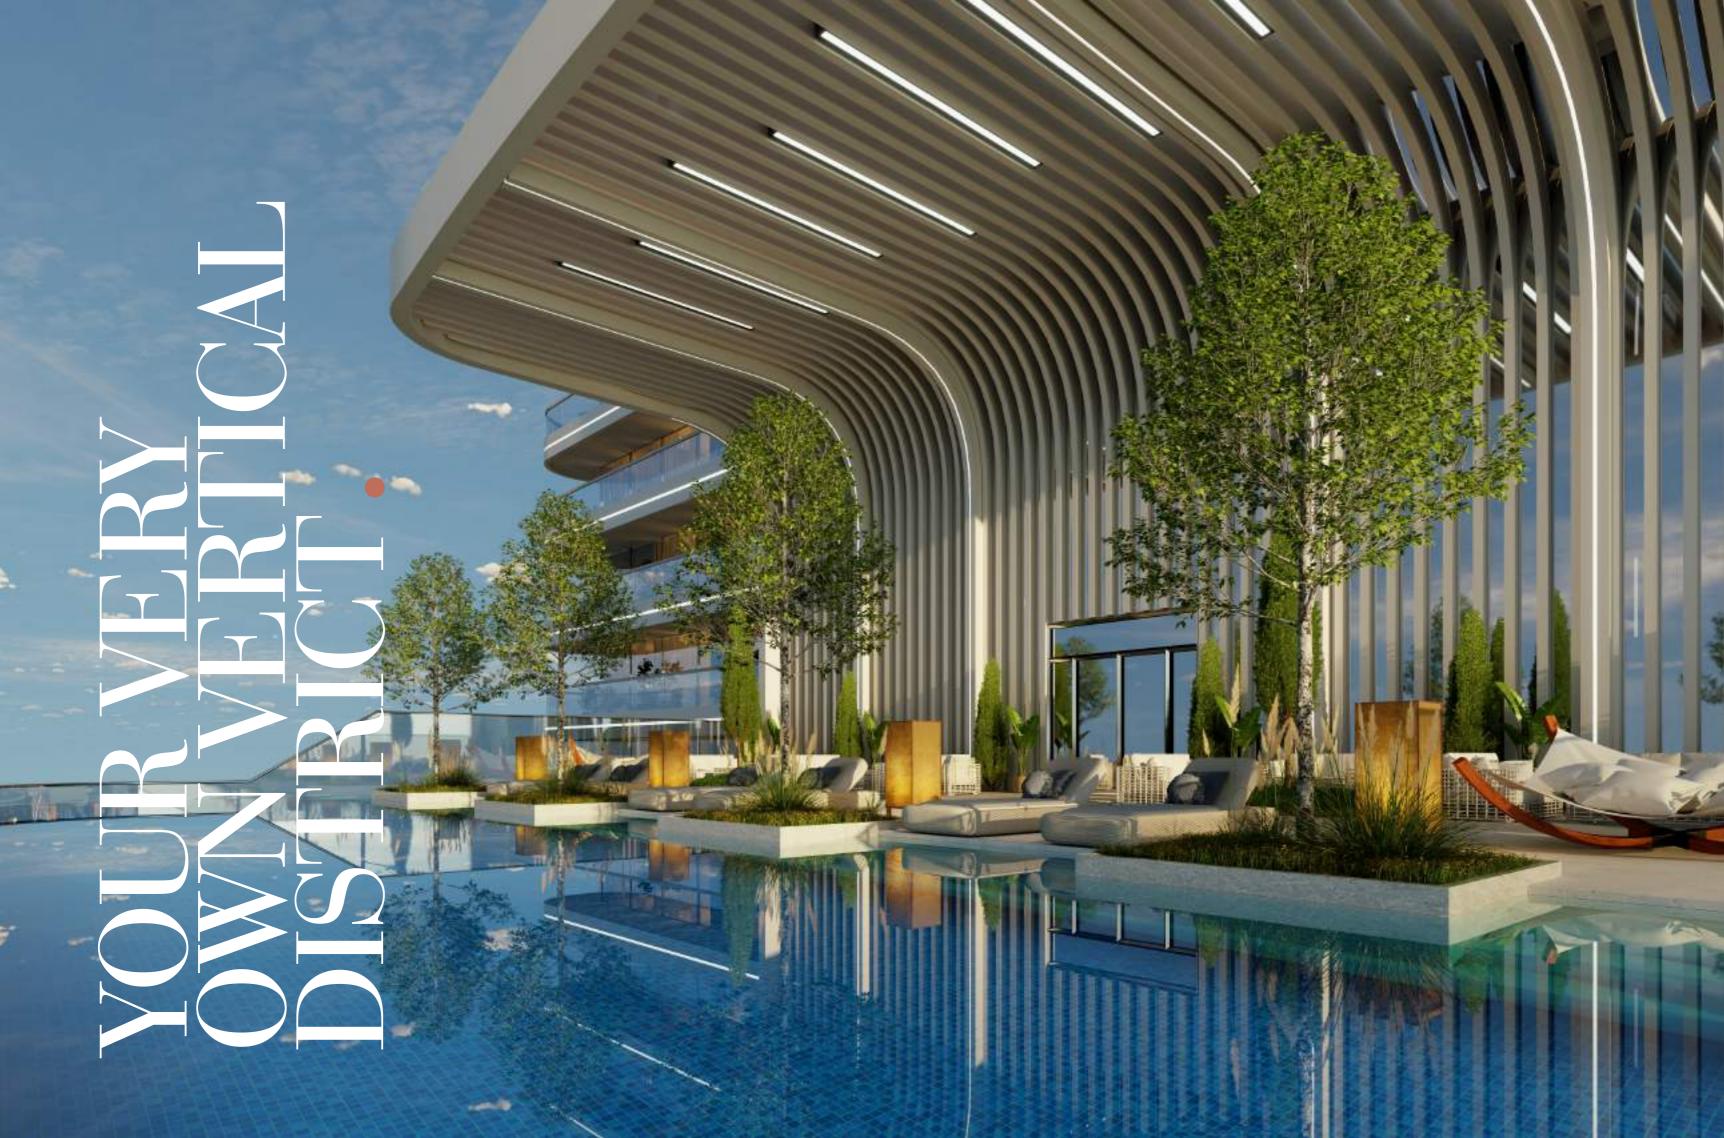

## WHATEVER YOU NEED IS WAITING FOR YOU HERE.

SOCIETY HOUSE DOWNTOWN WAS
DESIGNED WITH BOTH AESTHETICS AND
FUNCTIONALITY IN MIND.

UNITS AND CONFIGURATIONS

The building's floor area and height are carefully balanced to create a structure that's both beautiful and practical. The result is a tower that is as striking as it is purposeful.

Society House consists of 404 fully and semi furnished units, spaced across various configurations to match whatever life you lead. The units are spaced over 52 floors, with apartments structured into zones, from micro units on the lower floors and zones up to the expansive 3-bedroom corner units.

# EVERYTHING YOU COULD WANT, EXACTLY WHERE YOU WANT IT.

FOR RESIDENTS WHO LIVE FOR IT ALL, SOCIETY HOUSE DOWNTOWN HAS MADE SURE THAT THEY CAN HAVE IT ALL, RIGHT AT THEIR FINGERTIPS.

From a celebrity-like fitness routine to calming downtime and from vibrant entertainment to the odd business meetings, the thoughtful amenities at Society House will equip you for a world-class lifestyle.

25m lap pool: Make a splash in the residents-only sparkling lap pool.

Padel courts: Play for keeps with one of the world's fastest-growing outdoor sports in our resident court.

Kids play area: Family is everything. Which is why little ones can have afternoons of unforgettable, safe fun in our resident outdoor play area.