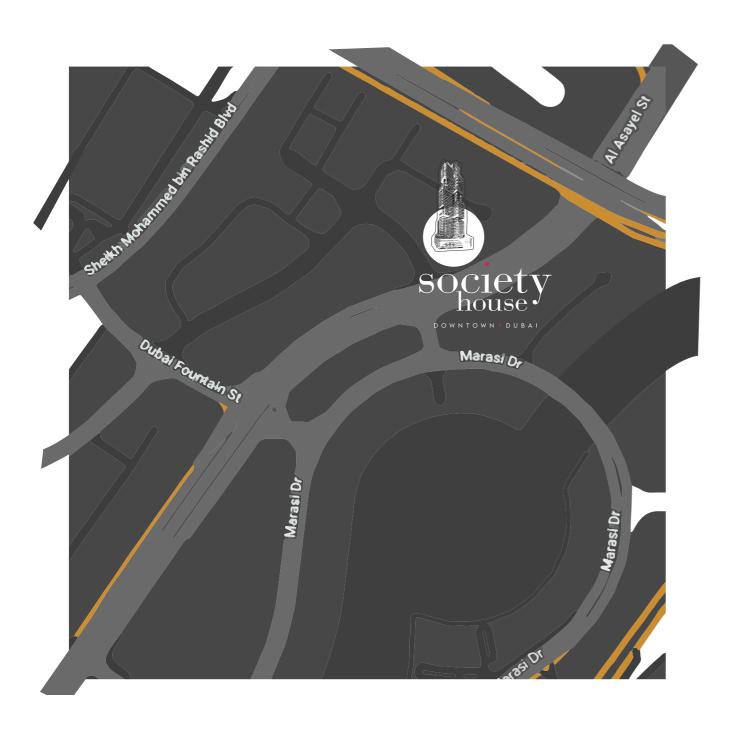

AROUND DOWNTOWN

#### SHOPPING

• Dubai Mall

#### RESTAURANTS

- Amelia
- Paul Café
- GIA
- Café Bateel
- The Restaurant At Address Downtown
- Duomo
- Time Out Market Dubai

#### **BARS & PUBS**

- Double Decker Pub
- Bay Club
- The Garden
- The Coins English Pub
- Lolita Pool & Bar
- The Tap House Downtown
- The BLVD Lounge
- Balcony Bar

#### ART & CULTURE

- Museum of The Future
- Burj Khalifa
- The Dubai Fountains
- Dubai Aquarium & Underwater Zoo
- Dubai Opera

#### CONNECTIVITY

- Dubai Mall Metro
- DIFC
- Business Bay