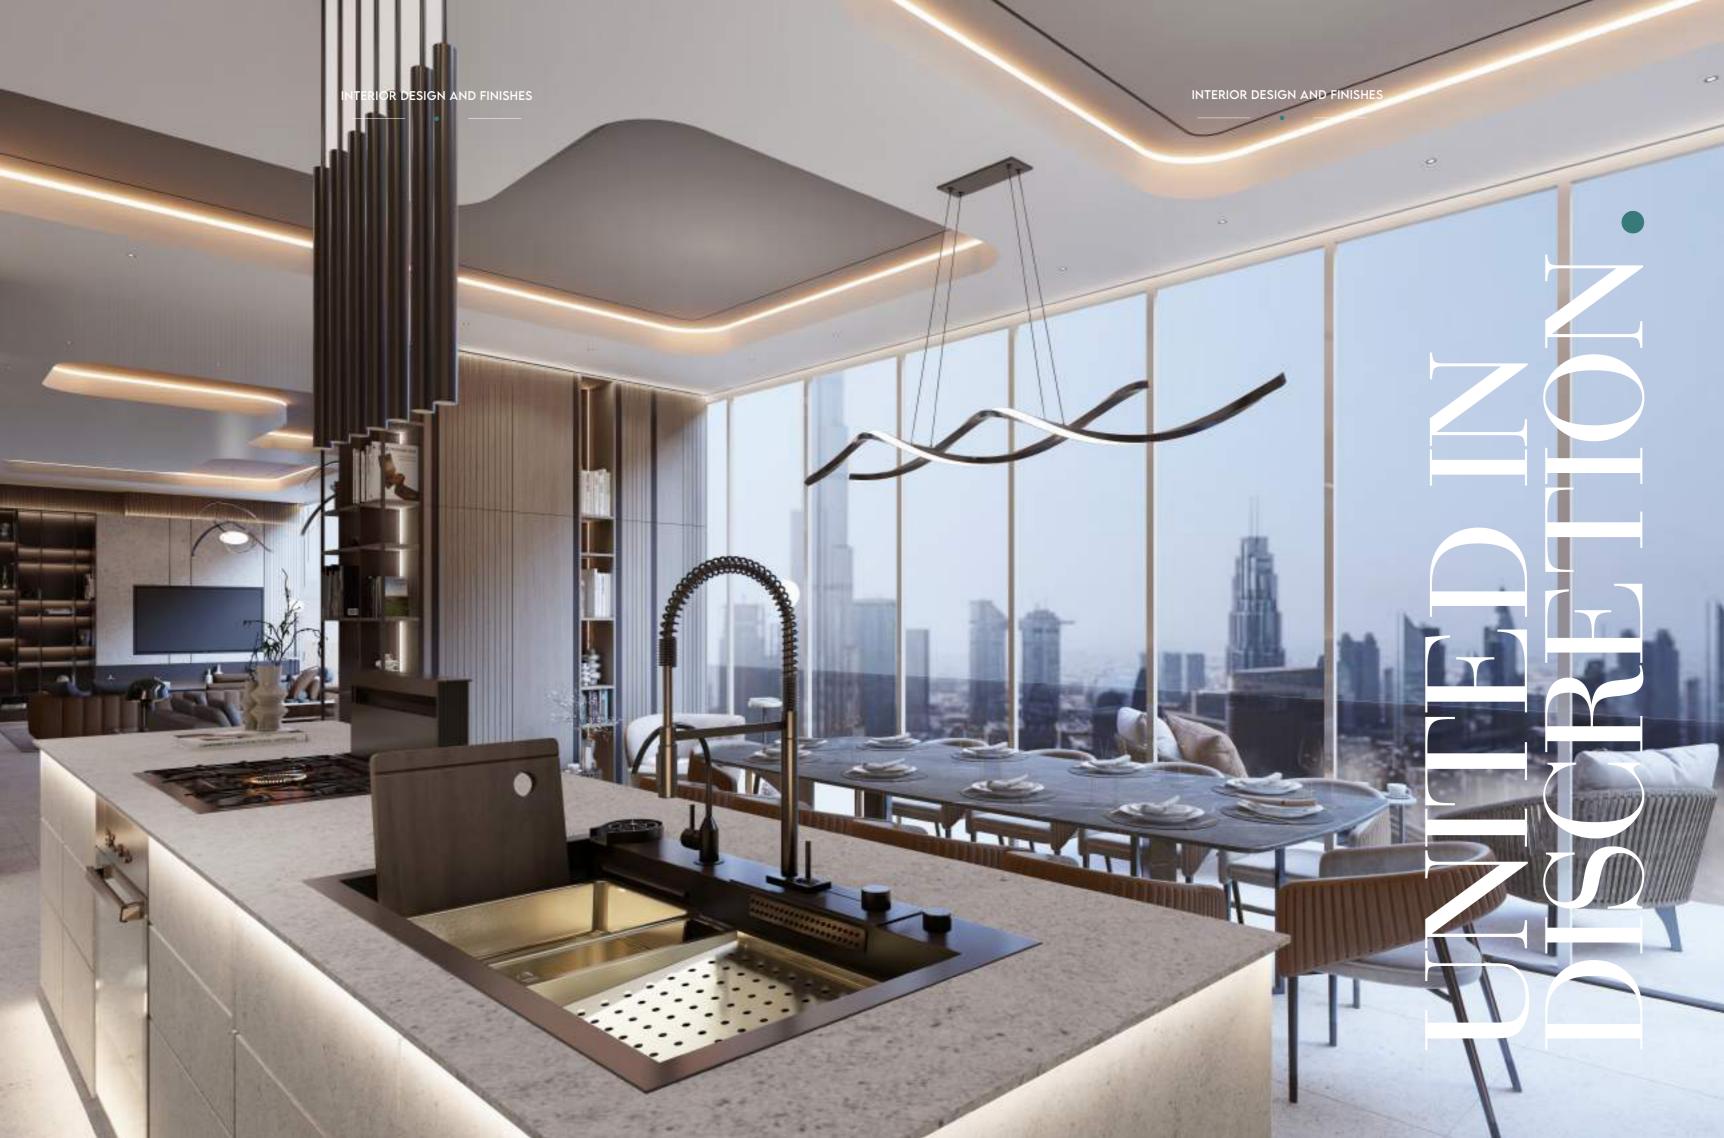

### EVERY FEATURE CONSIDERED. EVERY ELEMENT CURATED.

DOWNTOWN LIVING ISN'T JUST ABOUT
BEING CONNECTED OR HAVING THE BEST
OF EVERYTHING.

It's about taking a considered view of every element that makes up the ideal inner-city residence, from the furniture and finishes to the art and amenities.

And when it comes to finishes, we've hand-selected only the best. Marble, brass and gold add a touch of discernment, while rich textures and bold patterns give the space a striking feel.

This all comes together to create a space both stylish and modern, yet feel warm and inviting. The perfect place to escape, belong, entertain and feel connected. What more could you want?