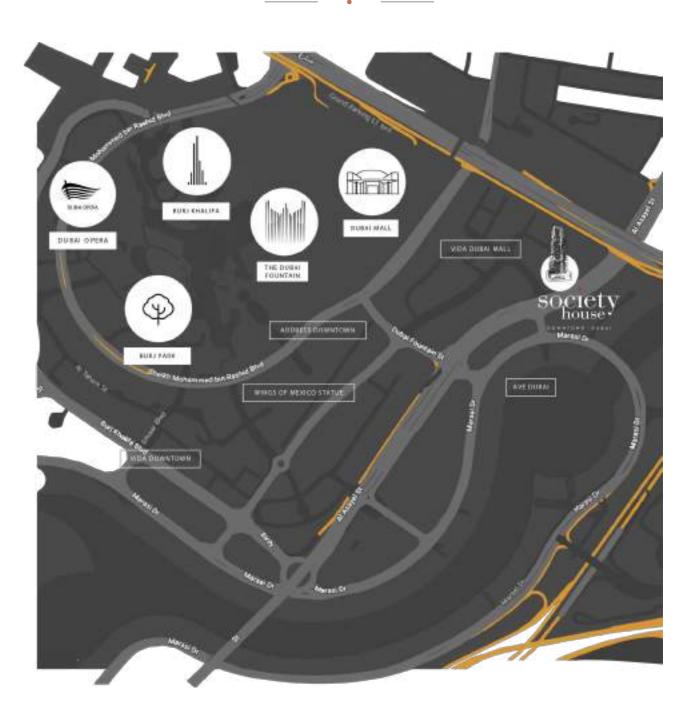

AROUND DOWNTOWN

#### SHOPPING

• Dubai Mall

#### RESTAURANTS

- Amelia
- Paul Café
- GIA
- Café Bateel
- The Restaurant At Address Downtown
- Duomo
- Time Out Market Dubai

#### **BARS & PUBS**

- Double Decker Pub
- Bay Club
- The Garden
- The Coins English Pub
- Lolita Pool & Bar
- The Tap House Downtown
- The BLVD Lounge
- Balcony Bar

#### ART & CULTURE

- Museum of The Future
- Burj Khalifa
- The Dubai Fountains
- Dubai Aquarium & Underwater Zoo
- Dubai Opera

#### CONNECTIVITY

- Dubai Mall Metro
- DIFC
- Business Bay