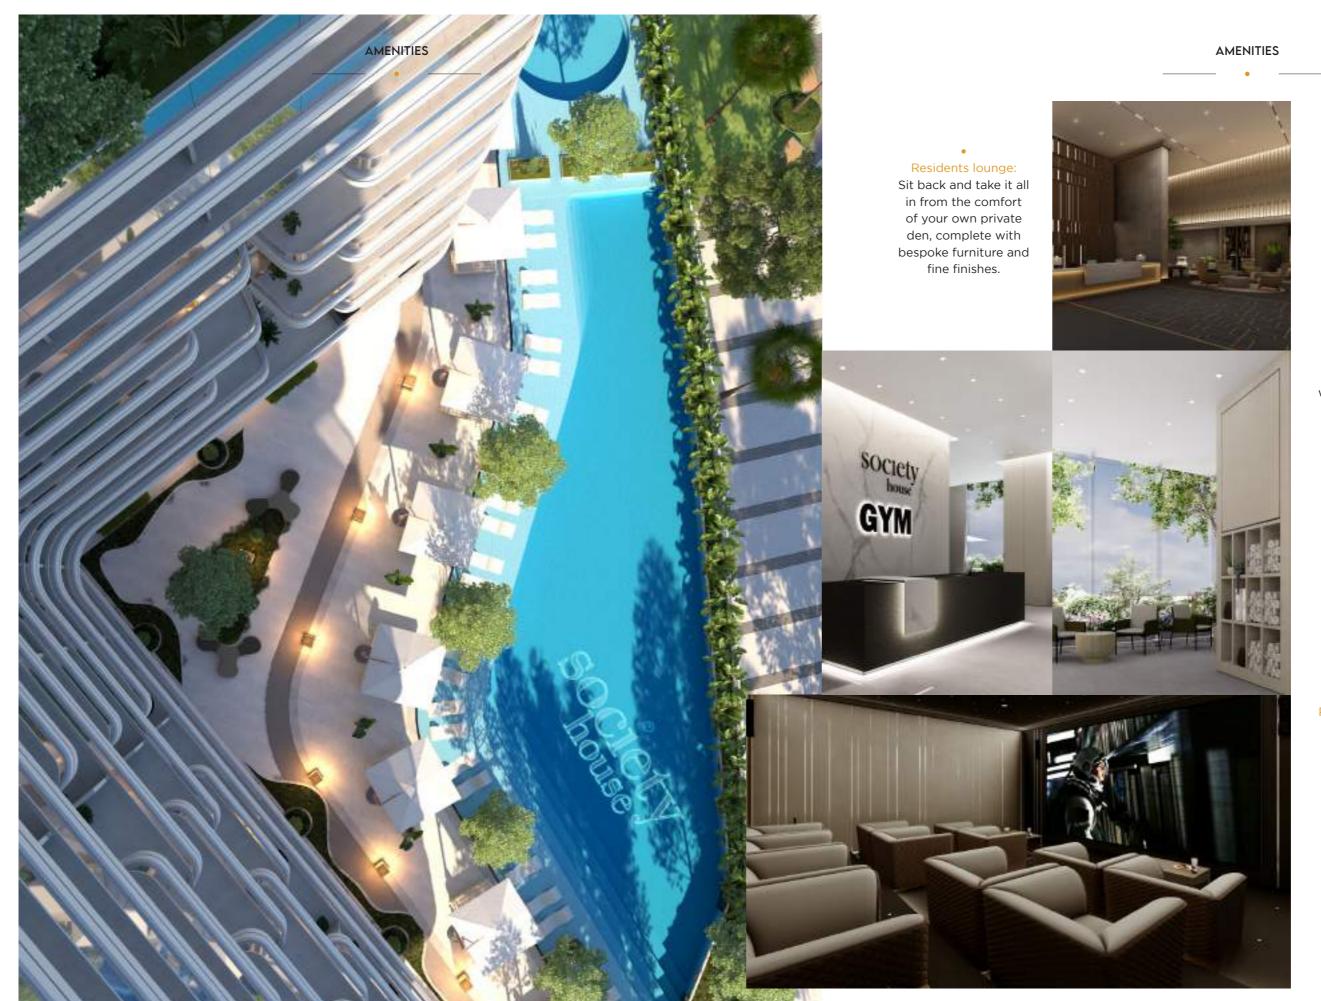

# EVERYTHING YOU COULD WANT, EXACTLY WHERE YOU WANT IT.

FOR RESIDENTS WHO LIVE FOR IT ALL, SOCIETY HOUSE DOWNTOWN HAS MADE SURE THAT THEY CAN HAVE IT ALL, RIGHT AT THEIR FINGERTIPS.

From a celebrity-like fitness routine to calming downtime and from vibrant entertainment to the odd business meetings, the thoughtful amenities at Society House will equip you for a world-class lifestyle.

Outdoor CrossFit 'box': Push the limits with a custom-built, championship outdoor box.

Fitness studio: Get moving with the finest equipment and latest fitness classes from our very own in-house fitness studio.

Golf simulator: Raise your game in our completely virtual indoor golf simulator.

## EVERY THING YOU COULD WANT, EXACTLY WHERE YOU WANT IT.

Private cinema: Draw the curtain on your world, with the latest screening technology, viewing comforts and on-demand titles.

#### Serviced office space and meeting rooms:

It's all business, all pleasure with our considered in-house workspaces.

Outdoor horizon deck and bar area: Soak up the high life from the raised outdoor horizon deck and bar area, exclusive to residents.

25m lap pool: Make a splash in the residents-only sparkling lap pool.

Padel courts: Play for keeps with one of the world's fastest-growing outdoor sports in our resident court.

Kids play area: Family is everything. Which is why little ones can have afternoons of unforgettable, safe fun in our resident outdoor play area.