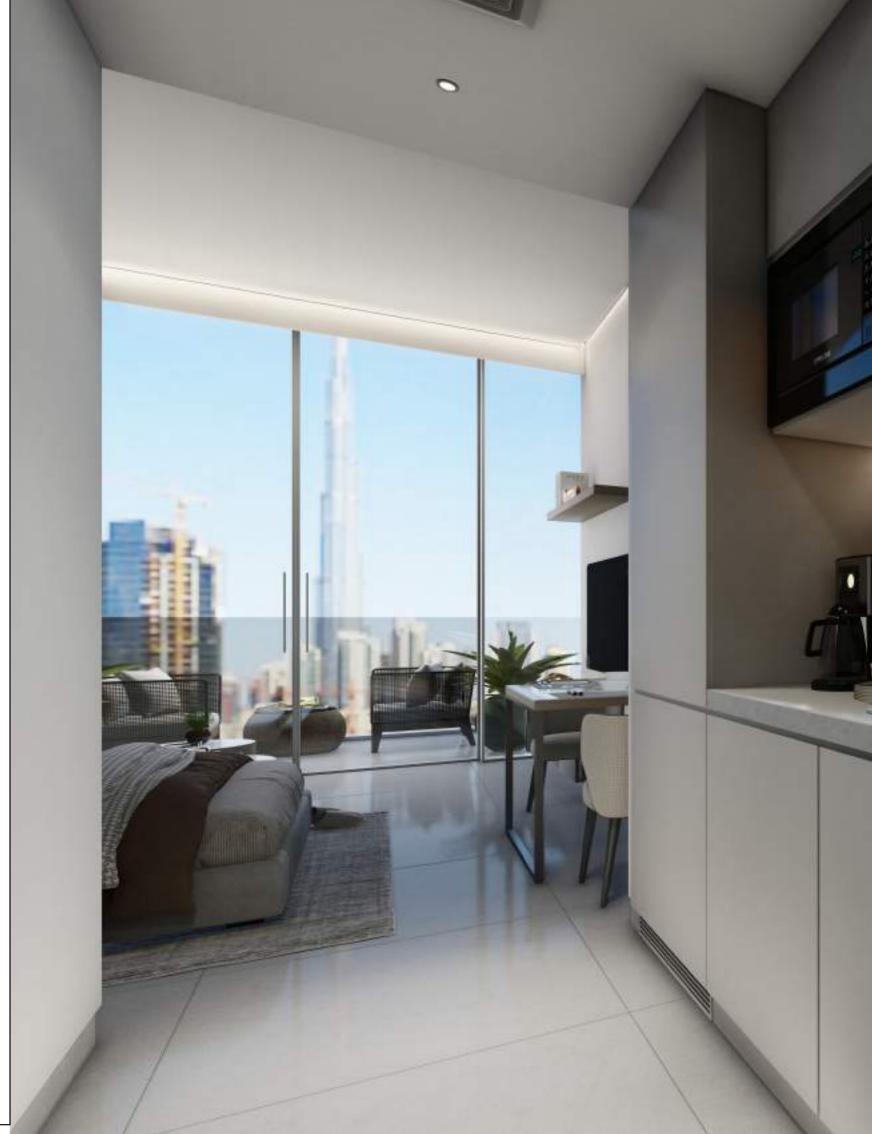

## WHATEVER YOU NEED IS WAITING FOR YOU HERE.

SOCIETY HOUSE DOWNTOWN WAS
DESIGNED WITH BOTH AESTHETICS AND
FUNCTIONALITY IN MIND.

UNITS AND CONFIGURATIONS

The building's floor area and height are carefully balanced to create a structure that's both beautiful and practical. The result is a tower that is as striking as it is purposeful.

Society House consists of 404 fully and semi furnished units, spaced across various configurations to match whatever life you lead. The units are spaced over 52 floors, with apartments structured into zones, from micro units on the lower floors and zones up to the expansive 3-bedroom corner units.

### EVERY FEATURE CONSIDERED. EVERY ELEMENT CURATED.

DOWNTOWN LIVING ISN'T JUST ABOUT
BEING CONNECTED OR HAVING THE BEST
OF EVERYTHING.

It's about taking a considered view of every element that makes up the ideal inner-city residence, from the furniture and finishes to the art and amenities.

And when it comes to finishes, we've hand-selected only the best. Marble, brass and gold add a touch of discernment, while rich textures and bold patterns give the space a striking feel.

This all comes together to create a space both stylish and modern, yet feel warm and inviting. The perfect place to escape, belong, entertain and feel connected. What more could you want?