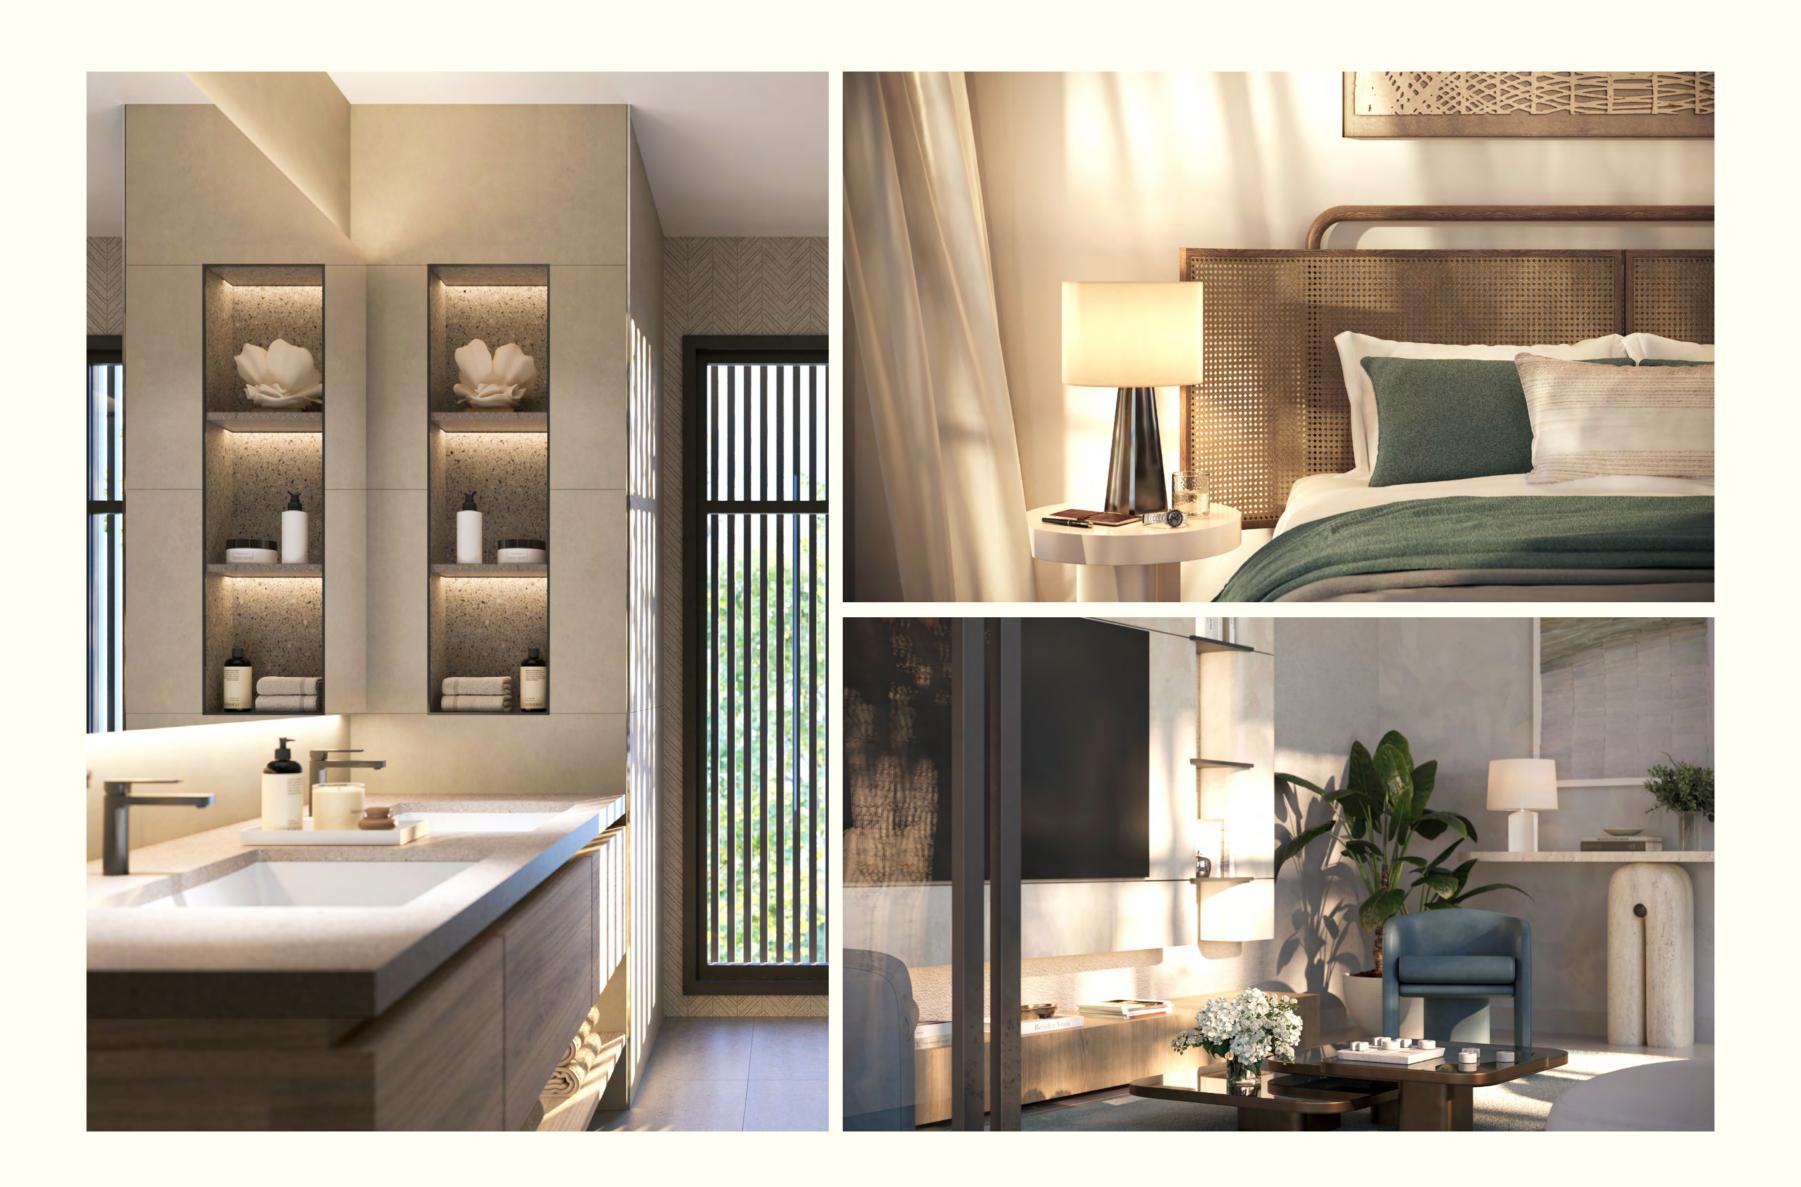

### TRANQUIL INTERIORS FOR ELEVATED LIVING

Inside, the townhouses offer a blend of openness and sophistication. The 3-bedroom units feature spacious, open layouts with clean lines and modern finishes, while the 4-bedroom units include a double-height

ceiling in the main living area, enhancing the feeling of space. Master bedrooms serve as tranquil retreats with spa-inspired bathrooms and expansive views, creating a serene backdrop for family life.