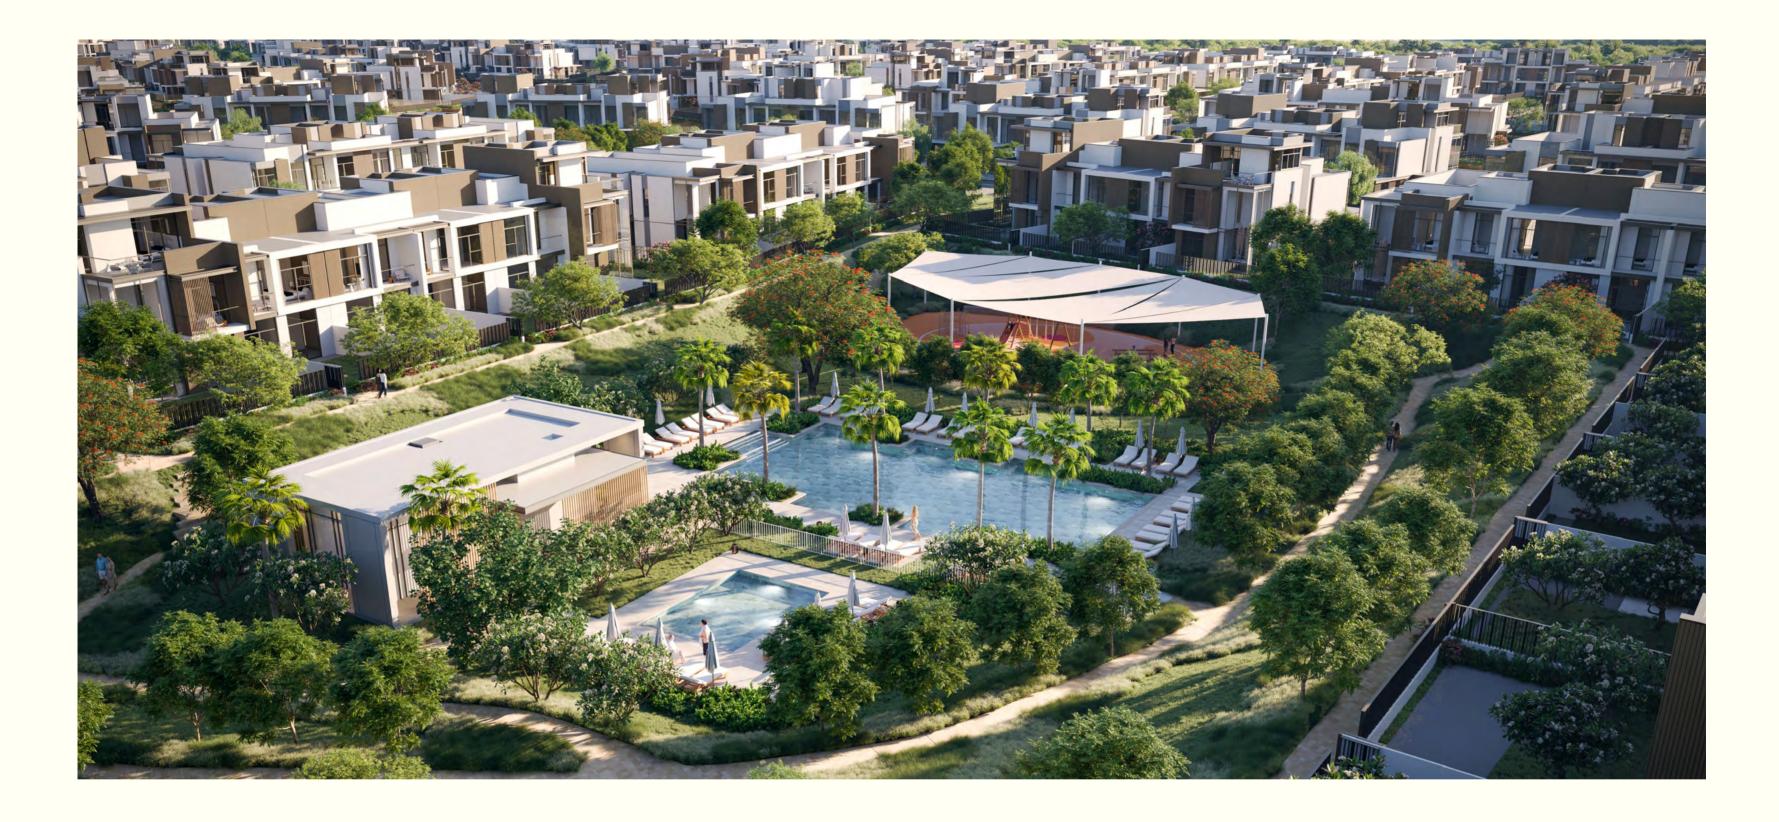

## CRAFTED FOR COMMUNITY

### **KEY FEATURES**

- 1. MAIN ACCESS
- 3. AMPHITHEATRE 6. KIDS' PLAY AREA
- 4. COMMUNITY POOL
- 2. SECURITY 5. BEACH POOL
- 7. SPORT HUB
- 8. FITNESS ZONE
- 9. GATHERING AREA 12. PLAY AREA
- 10. DOG PARK 11. LAWN AREAS

### - THE NEWEST RELEASE

13. MOUNTAIN BIKE TRAIL 14. RETAIL

La Tilia's masterplan builds on Villanova's vibrant spirit, conceptualised around comfort and privacy. The layout ensures open space between homes, with landscaped buffers providing an atmosphere of peace and spaciousness. With sports hubs, a mosque, retail spaces, and parks all within easy reach, La Tilia fosters a dynamic, eco-conscious lifestyle centred on well-being.

### A REFRESHING RETREAT, JUST STEPS AWAY

The community pool is the ideal place to relax and recharge, blending privacy with effortless connection to the residential surroundings. Overlooking the townhouses, the pool area provides a tranquil setting where people can unwind amidst lush landscaping and modern touches.