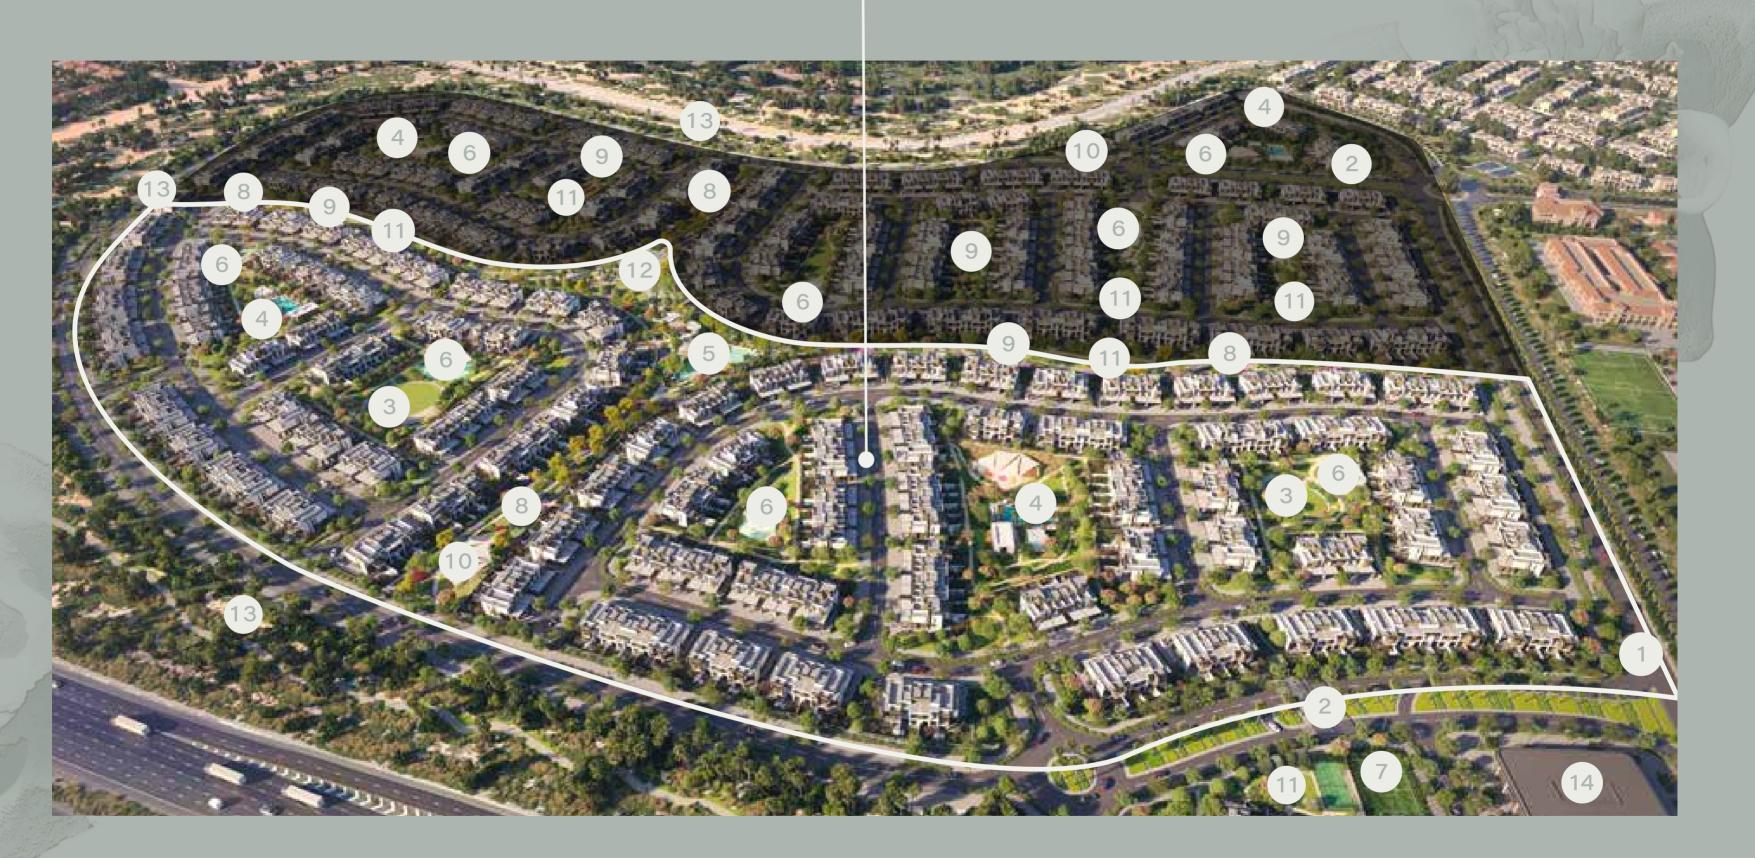

### **KEY FEATURES**

- 1. MAIN ACCESS
- 3. AMPHITHEATRE 6. KIDS' PLAY AREA
- 4. COMMUNITY POOL
- 2. SECURITY 5. BEACH POOL
- 7. SPORT HUB
- 8. FITNESS ZONE
- 9. GATHERING AREA 12. PLAY AREA
- 10. DOG PARK 11. LAWN AREAS

### - THE NEWEST RELEASE

13. MOUNTAIN BIKE TRAIL 14. RETAIL

La Tilia's masterplan builds on Villanova's vibrant spirit, conceptualised around comfort and privacy. The layout ensures open space between homes, with landscaped buffers providing an atmosphere of peace and spaciousness. With sports hubs, a mosque, retail spaces, and parks all within easy reach, La Tilia fosters a dynamic, eco-conscious lifestyle centred on well-being.