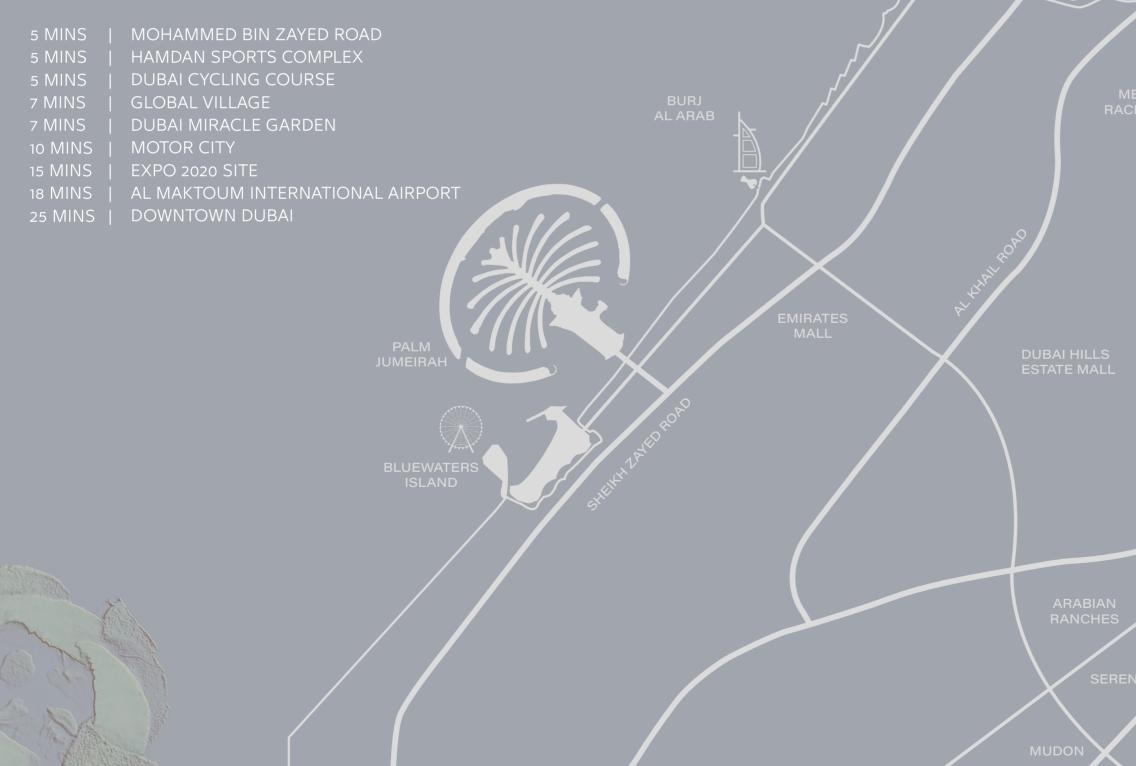

### CONNECTED IN EVERY DIRECTION

Ideally positioned in Dubailand, Villanova offers exceptional connectivity to Dubai's most sought-after destinations. Located along Emirates Road with easy access to major routes like Sheikh Mohammed Bin Zayed Road and Al Ain Road, this community brings the city to your doorstep. Key landmarks, including the Hamdan Sports Complex, Global Village, Al Maktoum International Airport, and Downtown Dubai, are all just a seamless drive away.