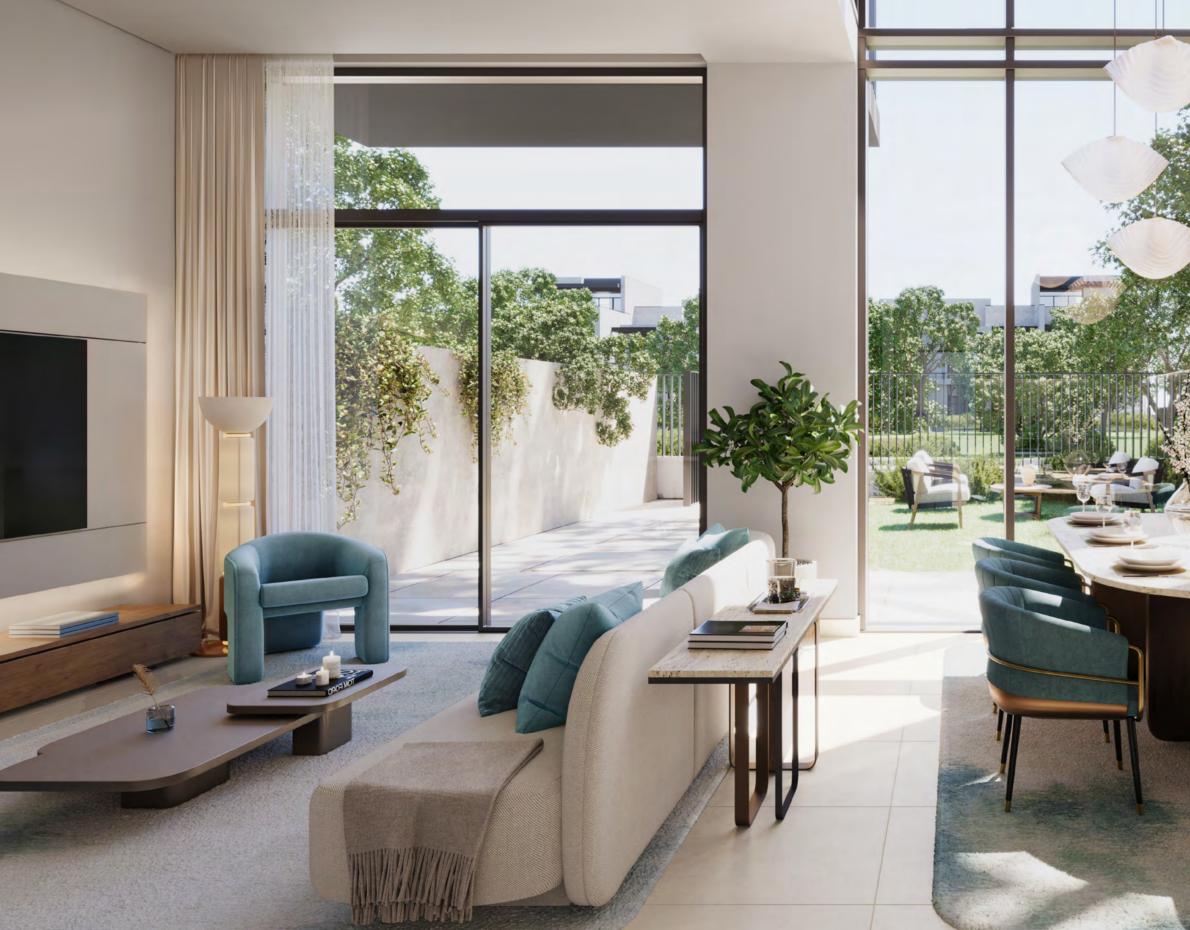

### TRANQUIL INTERIORS FOR ELEVATED LIVING

Inside, the townhouses offer a blend of openness and sophistication. The 3-bedroom units feature spacious, open layouts with clean lines and modern finishes, while the 4-bedroom units include a double-height

ceiling in the main living area, enhancing the feeling of space. Master bedrooms serve as tranquil retreats with spa-inspired bathrooms and expansive views, creating a serene backdrop for family life.