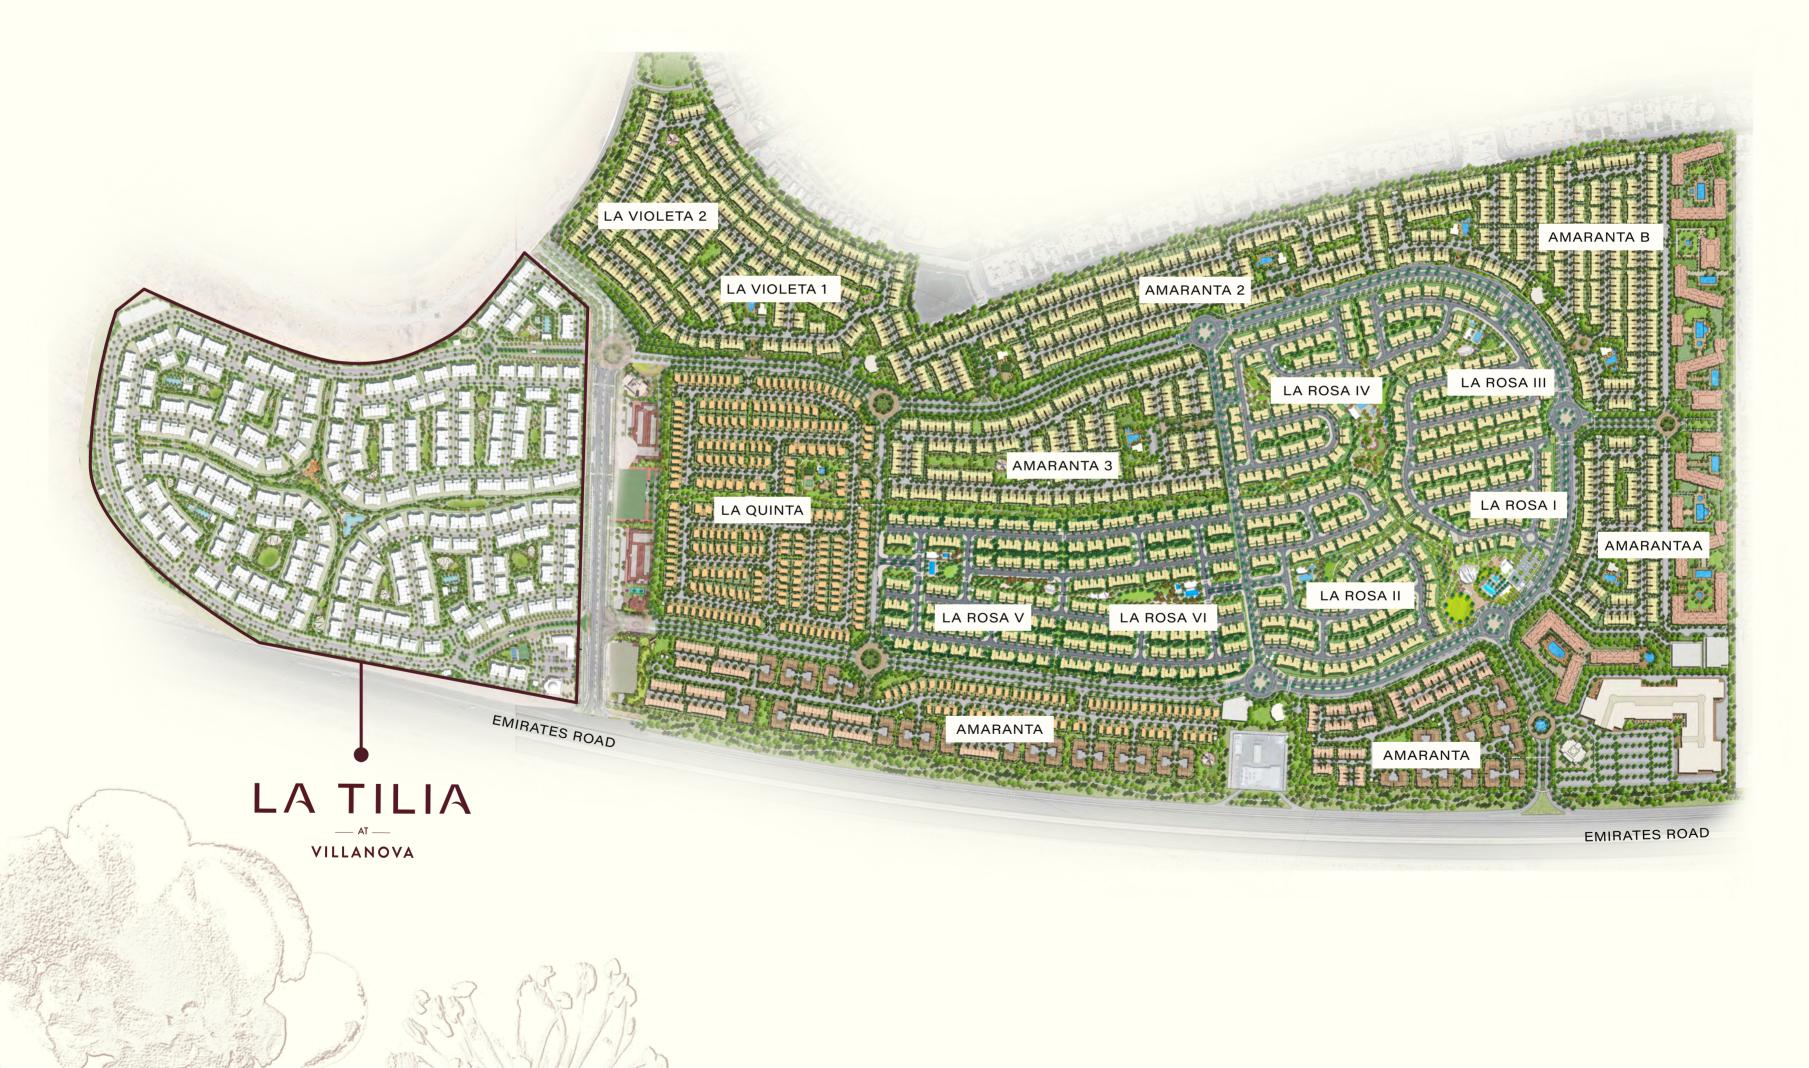

### LA TILIA -WHERE LIFE EXPANDS

Welcome to La Tilia, the newest phase in Villanova, where life expands within a gated, nature-focused community. Designed with families in mind, La Tilia blends thoughtful architecture with exquisite landscapes, creating an inviting environment that fosters connection. This phase offers a selection of 3- and 4-bedroom townhouses with G+1 and G+2 options, each crafted to suit diverse family needs. Expansive green parks encourage outdoor enjoyment, while modern amenities inspire an active lifestyle. La Tilia is more than a place to live—it's a setting where family life and nature coexist in perfect harmony.

### - THE NEWEST RELEASE

13. MOUNTAIN BIKE TRAIL 14. RETAIL

La Tilia's masterplan builds on Villanova's vibrant spirit, conceptualised around comfort and privacy. The layout ensures open space between homes, with landscaped buffers providing an atmosphere of peace and spaciousness. With sports hubs, a mosque, retail spaces, and parks all within easy reach, La Tilia fosters a dynamic, eco-conscious lifestyle centred on well-being.