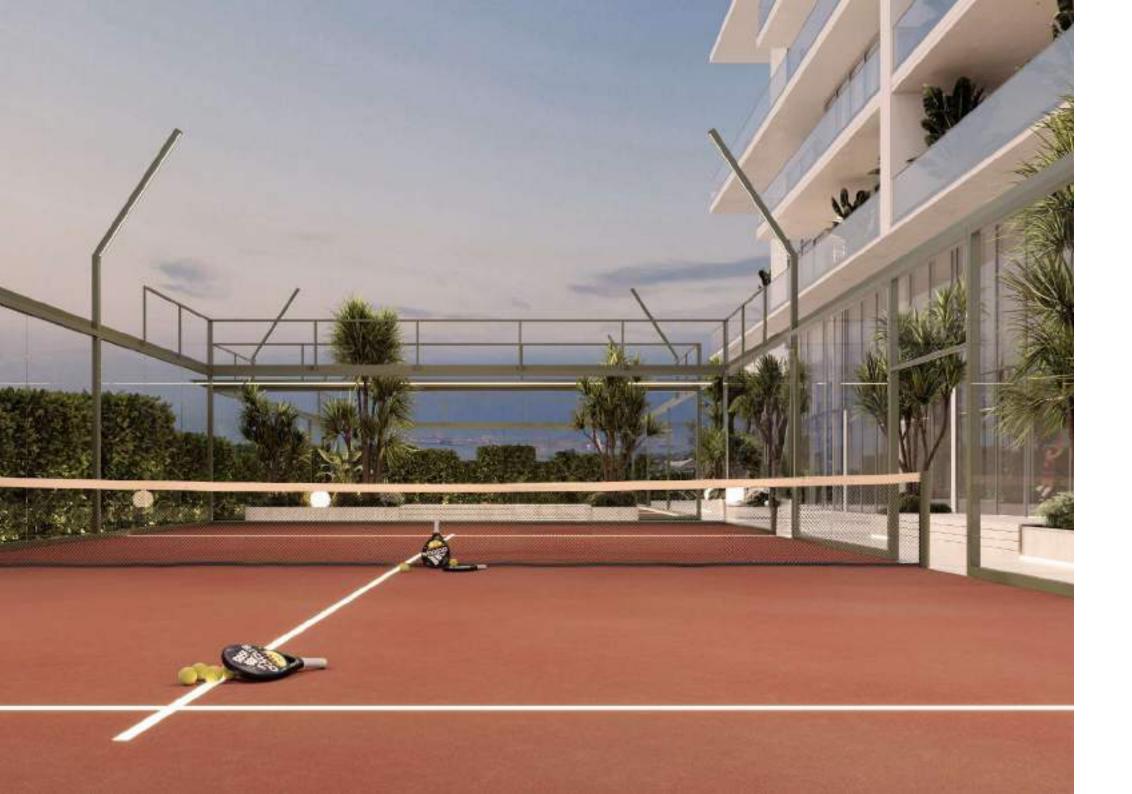

#### Game On

Athleticism has converged with style on-site at the basketball and padel courts. Individuals of all fitness levels have exclusive access to the courts at their discretion, away from the glare of the Dubai sun. Alternatively, the jogging track provides a space for solitary exercise, allowing individuals to stretch their legs and let their minds wander while working out in peace and quiet.