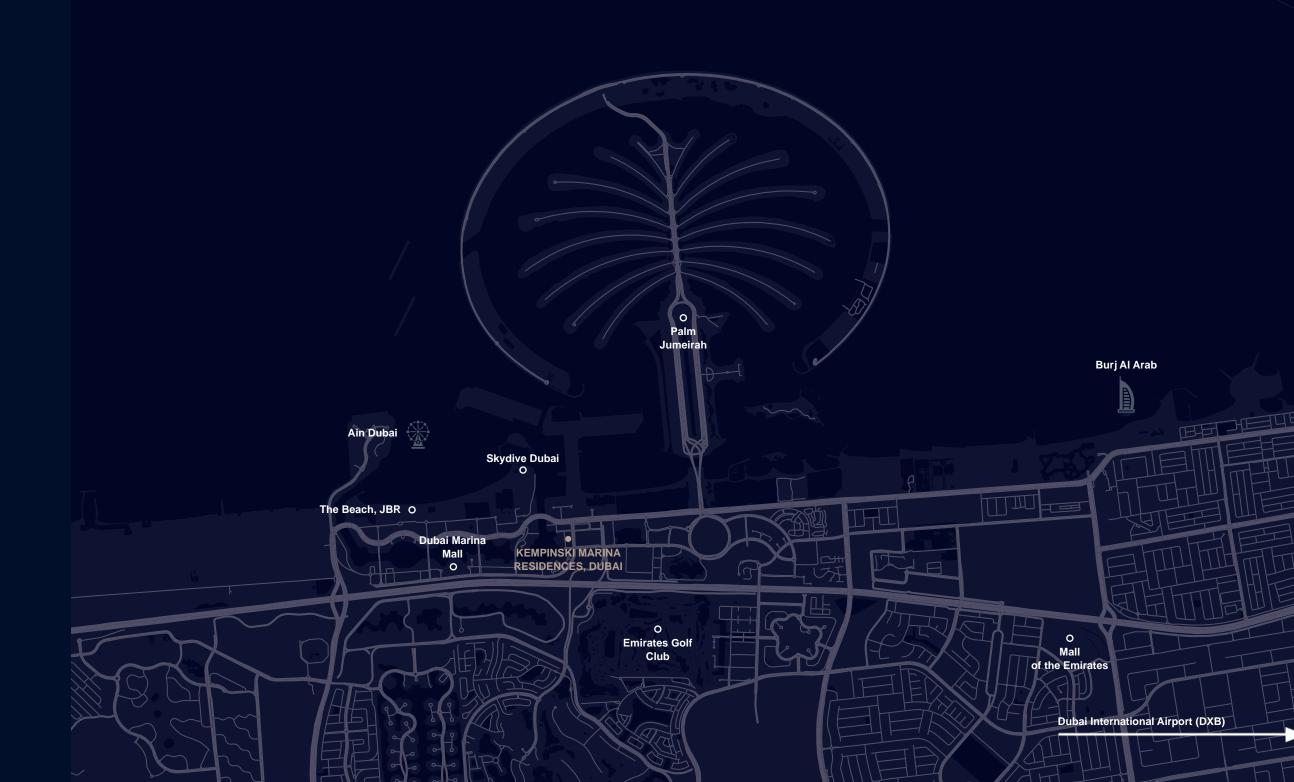

#### Average Driving Times:

Dubai Marina Mall 5 min Ain Dubai 10 min 6.2 km **Emirates Golf Club** 10 min Skydive Dubai 10 min The Beach, JBR 12 min Mall of the Emirates 15 min Palm Jumeirah 15 min Burj Al Arab 13 min 9.8 km Dubai International Airport (DXB) **24** min 30.7 km