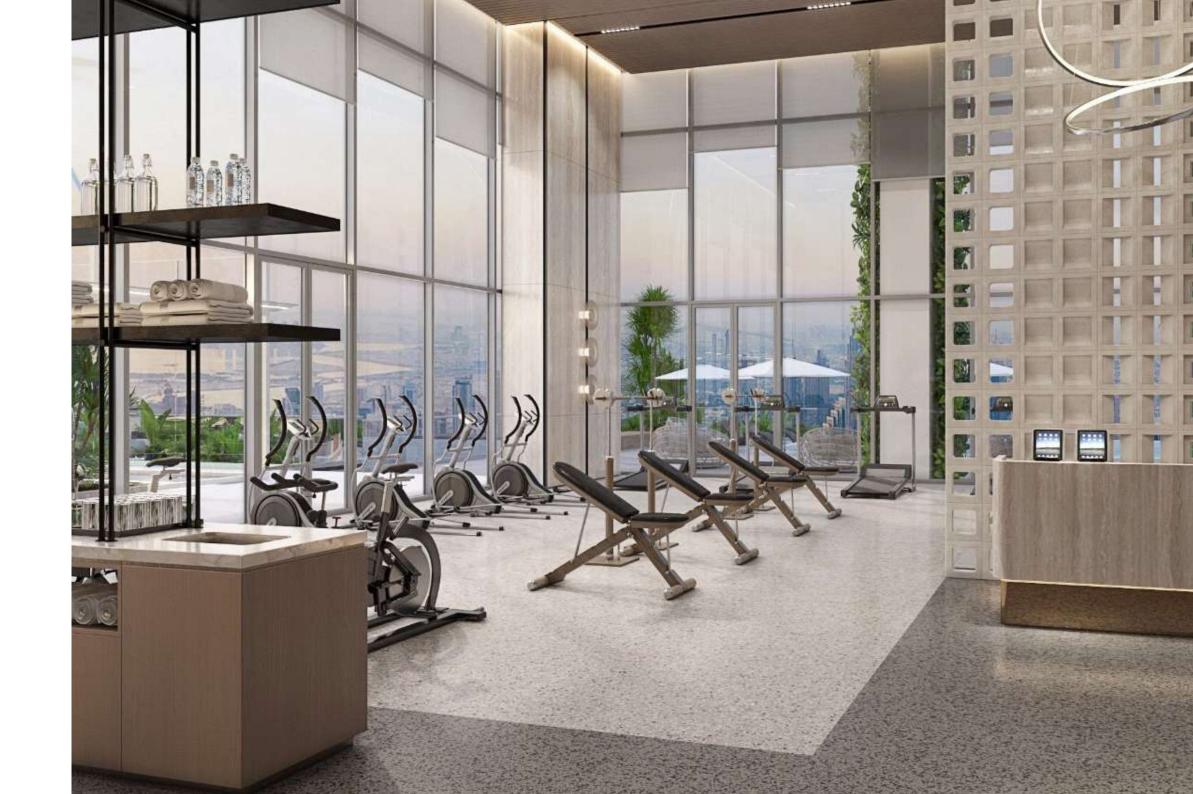

### Enrich the Body

Promoting mental and physical well-being through exercise has been paramount. With both indoor and outdoor gyms, residents and guests have had access to studios and top-of-the-line equipment, enabling them to leave their daily stress behind and provide their bodies with the enrichment they seek.