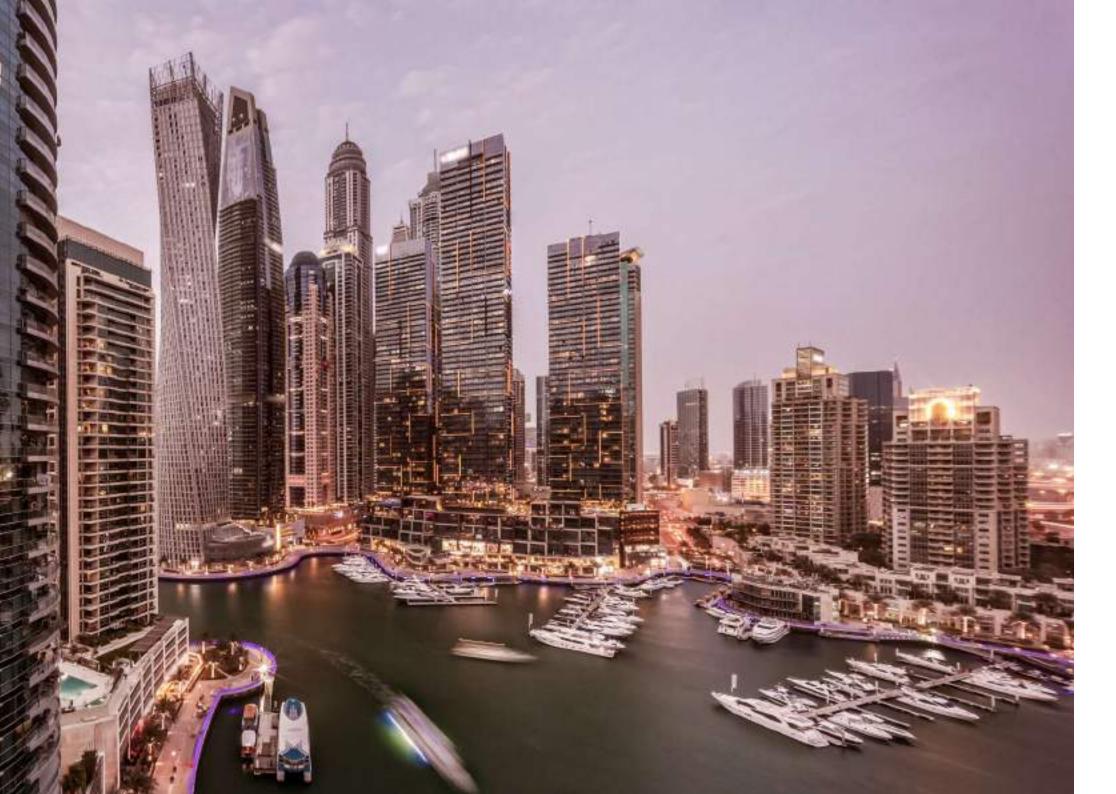

### Dashing Dubai Marina

The world's largest man-made marina, located next to the Palm Jumeirah, Bluewaters, and Jumeirah Beach Residences (JBR), is a luxurious waterfront neighbourhood. With a stunning skyline, it offers scale, a lifestyle of unmatched opulence and breathtaking views. Often called the 'Venice of Dubai,' a captivating masterpiece that enhances the acclaimed Dubai cityscape.

# A Yearning for Yachting

Leisure yachting is a popular pastime in the tranquillity of Dubai Marina. Residents and visitors of Kempinski Marina Residences, Dubai, are only moments away from setting sail and indulging in a sunset cruise or colourful yachting event. Whether using their own yachts, or chartering a day trip, residents have numerous options from which to choose.