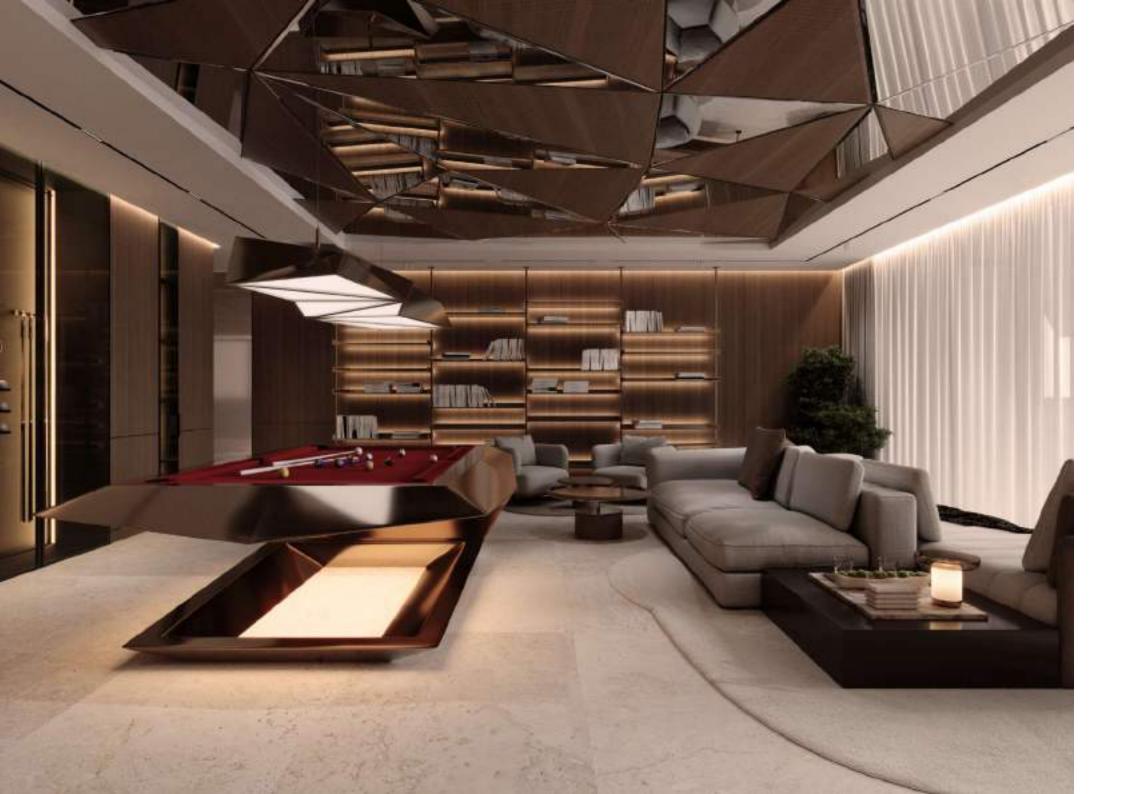

### Versatile Venue

A blank canvas has been provided for the ultimate venue, a realm where imagination thrives. This venue has exuded openness and warmth, graciously accommodating opulent gatherings and sophisticated events, weaving moments into lasting memories. The Residents' Lounge has emerged as the quintessential spot to effortlessly host events within the cozy confines of home, free from any hassle.