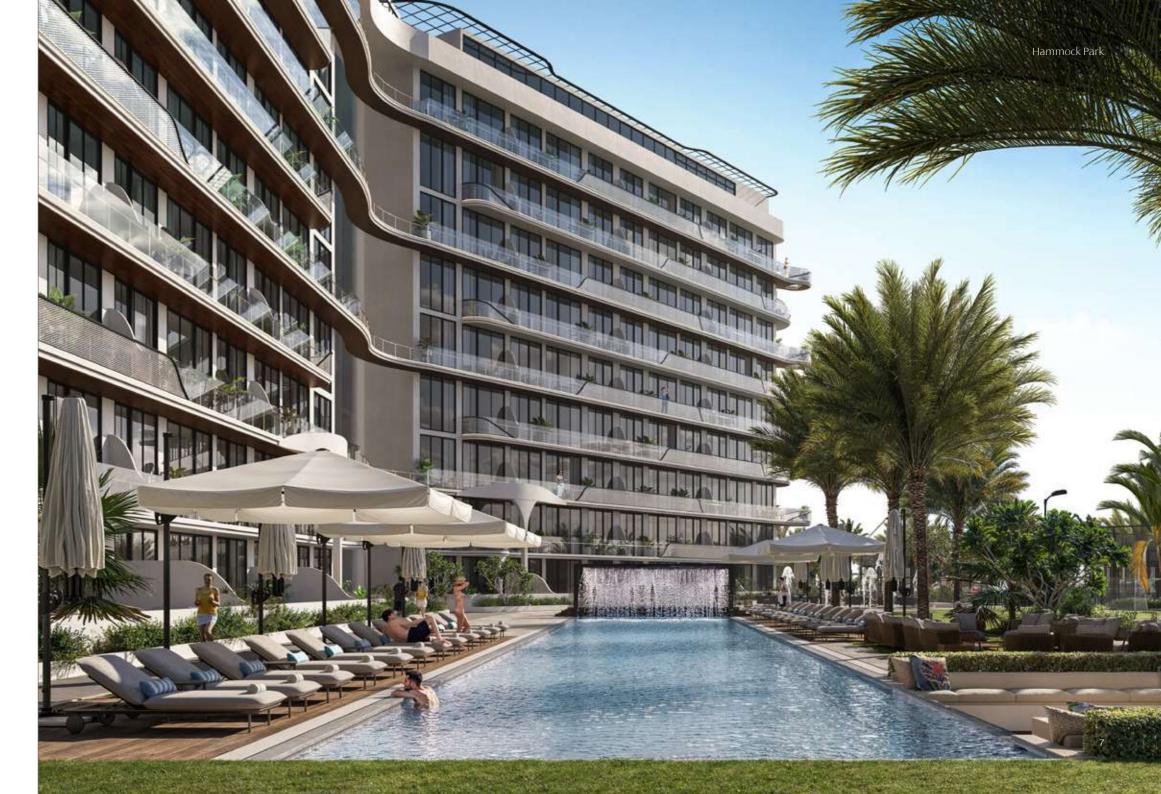

## A World Of Wonder At Your Front Door

Immerse yourself in a lifestyle that defies convention, spread over 2 acres with over 70,000 square feet of resort-inspired amenities. This is a revolution where living all-in is not a choice, but a way of life.

From the sandy lagoon shores to acing a tennis game, from your balcony viewpoint to the open-air box office below – each moment is an invitation to play, work, rest, and repeat. Wander from the soccer field to a sundeck, with a shimmering swim in between, and discover the rhythm of life at Hammock Park.