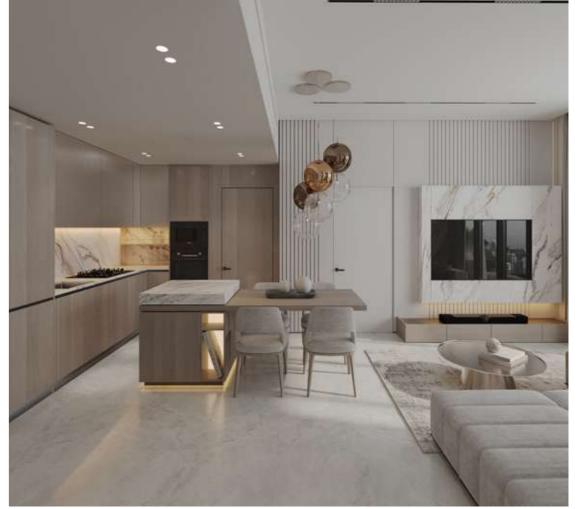

## Luxuriously All-In, Fully Furnished Residences

Access a world where design, luxury, and community intertwine effortlessly. At Hammock Park, each studio, 1 and 2-bedroom fullyfurnished residence seamlessly blends style with all-in practicality. This is your invitation to live amid modernity and comfort, with an unmistakable sunshine state of mind. Here, the carefully curated design, the panoramic views from your balcony, the exquisite choice in materials, and unique energy all come together in exactly the right way. Light, space and warmth converge to create a modern vision of urban paradise.

#### Culinary flair:

Designer Kitchens with Islands, soft-close drawers, hidden storage, and premium Granite countertops. Quality German appliances.

#### Luxury in space:

Expansive, light-filled rooms, each creating a calm setting.

#### Reclined elegance:

Sleek, modern interiors with exquisite finishing touches.