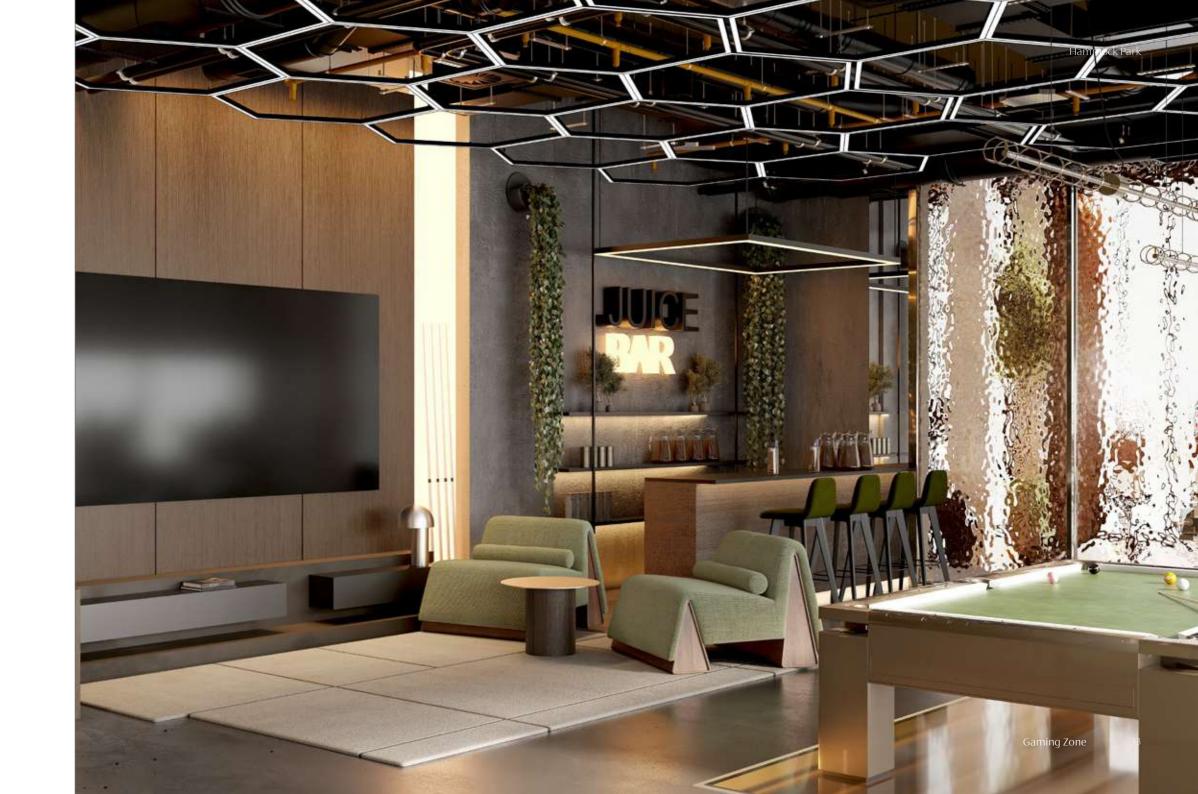

### Elevate Hub:

Located on the top floor, Elevate Hub redefines the typical gym visit, providing a peaceful haven for everyone. Enjoy cutting-edge facilities and a lively community atmosphere. Treat yourself at our juice bar, revitalizing both body and mind. Relax with leisurely activities like pool or lose yourself in a good book in our cozy library corner. Whether you're looking to boost productivity, enhance physical fitness, or simply unwind in our sauna, Elevate Hub is your ultimate retreat.

#### Gaming zone:

Level up your leisure and play beyond limits in our electrifying rooftop gaming zone, where cuttingedge consoles meet panoramic Dubai views.