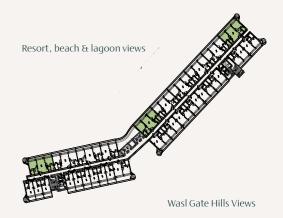

Amid the energy, the people, the memorable days, you'll find the place Hammock Park calls home.

Wasl Gate is the ultimate gateway to elevated living in Dubai. It offers quick access to Sheikh Zayed Road and minutes drive to nearby must-visit destinations like JBR, Dubai Marina, Palm Jumeirah, and Bluewaters Island.

## A World Of Wonder At Your Front Door

Immerse yourself in a lifestyle that defies convention, spread over 2 acres with over 70,000 square feet of resort-inspired amenities. This is a revolution where living all-in is not a choice, but a way of life.