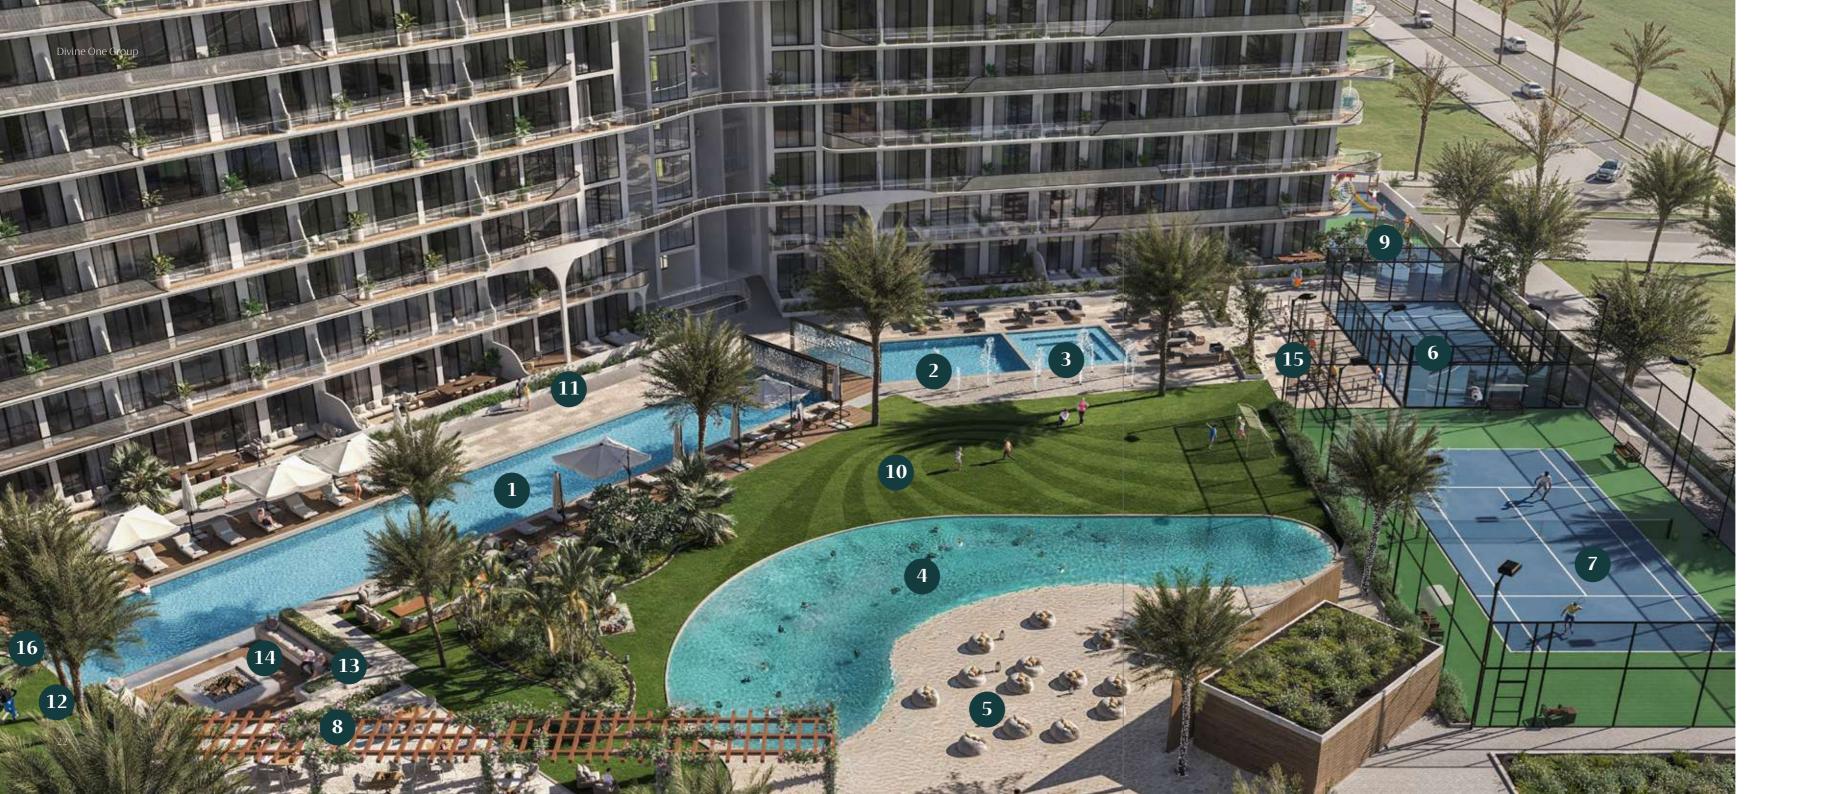

## A World Of Wonder At Your Front Door

Immerse yourself in a lifestyle that defies convention, spread over 2 acres with over 70,000 square feet of resort-inspired amenities. This is a revolution where living all-in is not a choice, but a way of life.

From the sandy lagoon shores to acing a tennis game, from your balcony viewpoint to the open-air box office below – each moment is an invitation to play, work, rest, and repeat. Wander from the soccer field to a sundeck, with a shimmering swim in between, and discover the rhythm of life at Hammock Park.

- 1. Swimming Pool
- Kids Pool
- Jacuzzi
- Sandy Lagoon
- Outdoor Beach Cinema
- Padel Court
- Multipurpose Tennis/Basketball Court
- 8. Lounge Area
- Kids playground
   Football Pitch
- 11. Jogging Track12. Mini Golf
- 13. BBQ Area
- 14. Sunken Seating
- 15. Outdoor Gym Area
- 16. Zen Yoga Garden