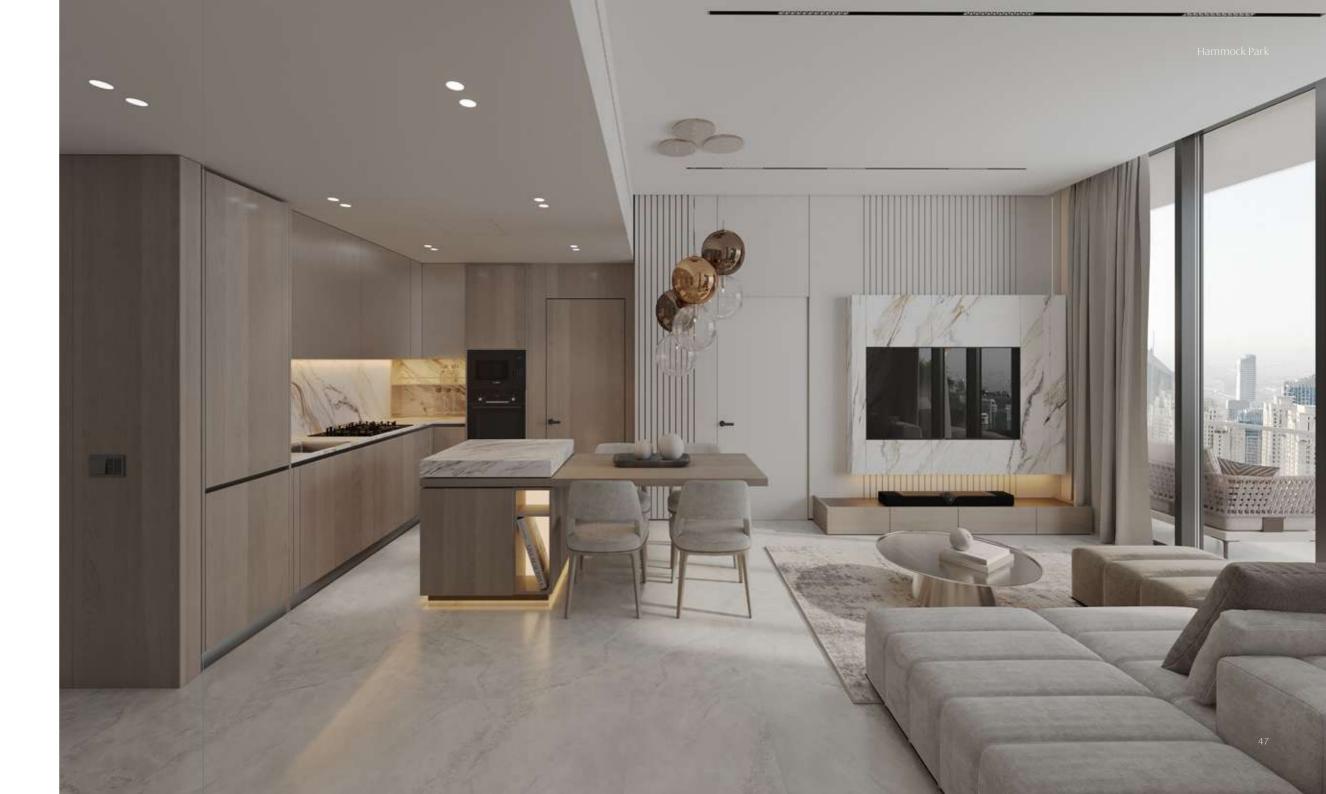

## Luxuriously All-In, Fully Furnished Residences

Access a world where design, luxury, and community intertwine effortlessly. At Hammock Park, each studio, 1 and 2-bedroom fullyfurnished residence seamlessly blends style with all-in practicality. This is your invitation to live amid modernity and comfort, with an unmistakable sunshine state of mind. Here, the carefully curated design, the panoramic views from your balcony, the exquisite choice in materials, and unique energy all come together in exactly the right way. Light, space and warmth converge to create a modern vision of urban paradise.

#### Culinary flair:

Designer Kitchens with Islands, soft-close drawers, hidden storage, and premium Granite countertops. Quality German appliances.

#### Luxury in space:

Expansive, light-filled rooms, each creating a calm setting.