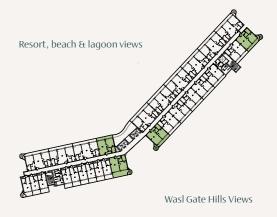

Amid the energy, the people, the memorable days, you'll find the place Hammock Park calls home.

Wasl Gate is the ultimate gateway to elevated living in Dubai. It offers quick access to Sheikh Zayed Road and minutes drive to nearby must-visit destinations like JBR, Dubai Marina, Palm Jumeirah, and Bluewaters Island.

## Resort Living You Call Home

Drenched in the lively spirit of Miami Beach, Hammock Park is the lifestyle of your dreams, come to life.

Step into a luxuriously integrated world where the shimmering waters and welcoming shores transport you to a world that seamlessly blends the Miami Beach lifestyle with the vibrant heartbeat of Dubai.