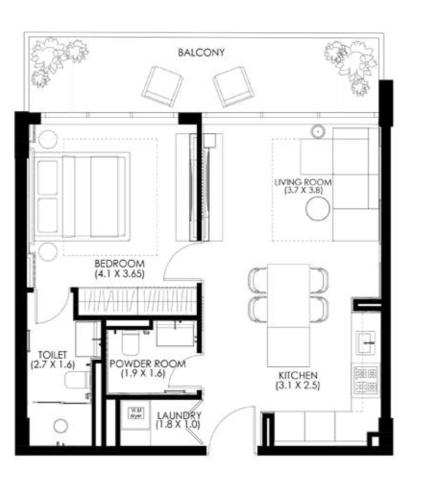

## 1 Bedroom

available from 638 sq ft.

RESIDENCES

Divine One Group

Hammock Park

### 1 Bedroom

**END UNIT** 

| TARTING FROM | SQ.FT. | SQ.MT |
|--------------|--------|-------|
| Carpet area  | 583    | 54.16 |
| Balcony      | 55     | 5.10  |
| otal         | 638    | 59.27 |

44