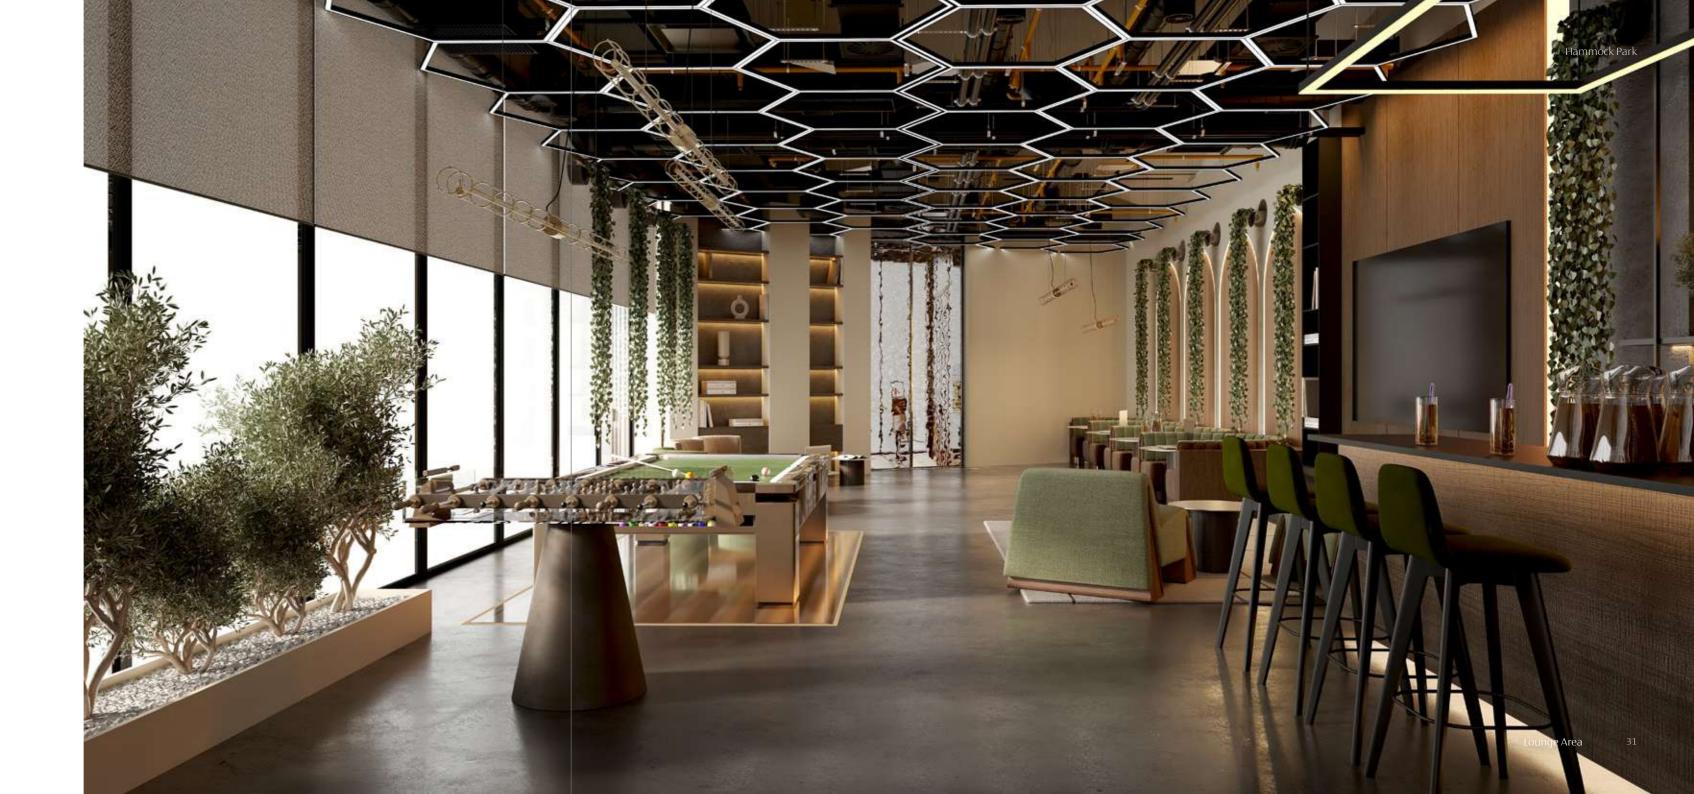

#### Lounge area:

Unwind in our thoughtfully designed lounge spaces, fostering connections and shared moments in a vibrant community atmosphere.

### Elevate Hub:

Located on the top floor, Elevate Hub redefines the typical gym visit, providing a peaceful haven for everyone. Enjoy cutting-edge facilities and a lively community atmosphere. Treat yourself at our juice bar, revitalizing both body and mind. Relax with leisurely activities like pool or lose yourself in a good book in our cozy library corner. Whether you're looking to boost productivity, enhance physical fitness, or simply unwind in our sauna, Elevate Hub is your ultimate retreat.