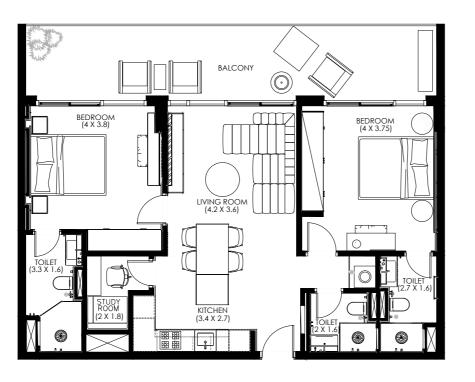

## 2 Bedroom

available from 993 sq ft.

RESIDENCES

Divine One Group

Hammock Park

#### 2 Bedroom

MID UNIT

| STARTING FROM | SQ.FT. | SQ.MT |
|---------------|--------|-------|
| Carpet area   | 882    | 81.94 |
| Balcony       | 111    | 10.31 |
| Total         | 993    | 92.25 |

Disclaimer: Any images and visualizations contained herein are provided for illustrative and marketing purposes only. All information contained herein is subject to change without notice and without liability and only the information contained in the final Sales and Purchase Agreement entered into between the Developer and Buyer will have any legal effect. All drawings and dimensions are approximate. Drawings are not to scale and subject to change without notice. The Developer reserves the right to make revisions. The units are taken from the typical floor of a building and dimensions of the units, balcony and the size of columns may vary depending on the floor level and orientation of the unit within the building to comply with the building authority regulations. E&OE