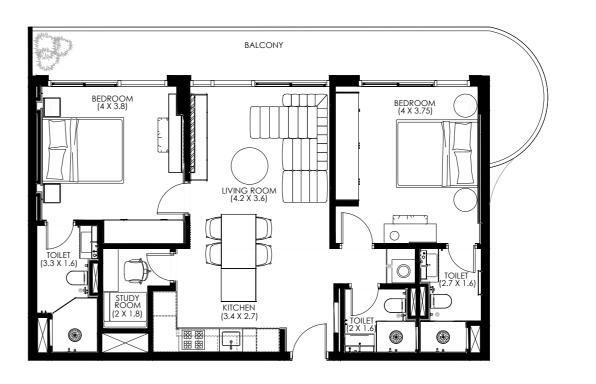

## Floorplans

## 2 Bedroom

available from 993 sq ft.

RESIDENCES

Divine One Group

Hammock Park

#### 2 Bedroom

MID UNIT

| STARTING FROM | SQ.FT. | SQ.MT |
|---------------|--------|-------|
| Carpet area   | 882    | 81.94 |
| Balcony       | 111    | 10.31 |
| Total         | 993    | 92.25 |

Disclaimer: Any images and visualizations contained herein are provided for illustrative and marketing purposes only. All information contained herein is subject to change without notice and without liability and only the information contained in the final Sales and Purchase Agreement entered into between the Developer and Buyer will have any legal effect. All drawings and dimensions are approximate. Drawings are not to scale and subject to change without notice. The Developer reserves the right to make revisions. The units are taken from the typical floor of a building and dimensions of the units, balcony and the size of columns may vary depending on the floor level and orientation of the unit within the building to comply with the building authority regulations. E&OE

#### 2 Bedroom

**END UNIT** 

| FARTING FROM | SQ.FT. | SQ.MT |
|--------------|--------|-------|
| arpet area   | 873    | 81.10 |
| alcony       | 174    | 16.16 |
| otal         | 1047   | 97.26 |