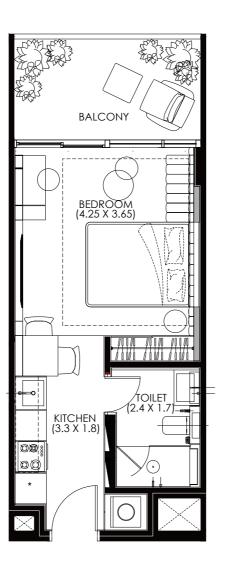

## Studio RESIDENCES

available from 394 sq ft.

Divine One Group

Hammock Park

## Studio MID UNIT

| STARTING FROM | SQ.FT. | SQ.MT |
|---------------|--------|-------|
| Carpet area   | 305    | 28.33 |
| Balcony       | 90     | 8.36  |
| Total         | 394    | 36.60 |

Disclaimer: Any images and visualizations contained herein are provided for illustrative and marketing purposes only. All information contained herein is subject to change without notice and without liability and only the information contained in the final Sales and Purchase Agreement entered into between the Developer and Buyer will have any legal effect. All drawings and dimensions are approximate. Drawings are not to scale and subject to change without notice. The Developer reserves the right to make revisions. The units are taken from the typical floor of a building and dimensions of the units, balcony and the size of columns may vary depending on the floor level and orientation of the unit within the building to comply with the building authority regulations. E&OE