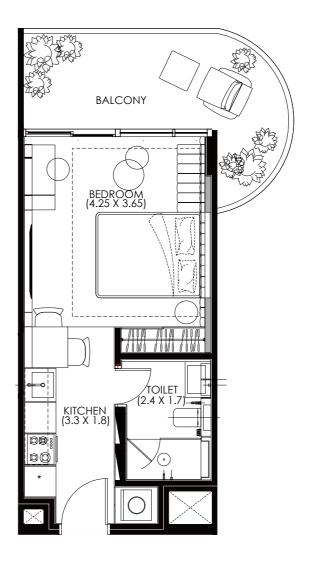

## Studio RESIDENCES

available from 394 sq ft.

Divine One Group

Hammock Park

## Studio MID UNIT

| STARTING FROM | SQ.FT. | SQ.MT |
|---------------|--------|-------|
| Carpet area   | 305    | 28.33 |
| Balcony       | 90     | 8.36  |
| Total         | 394    | 36.60 |

Disclaimer: Any images and visualizations contained herein are provided for illustrative and marketing purposes only. All information contained herein is subject to change without notice and without liability and only the information contained in the final Sales and Purchase Agreement entered into between the Developer and Buyer will have any legal effect. All drawings and dimensions are approximate. Drawings are not to scale and subject to change without notice. The Developer reserves the right to make revisions. The units are taken from the typical floor of a building and dimensions of the units, balcony and the size of columns may vary depending on the floor level and orientation of the unit within the building to comply with the building authority regulations. E&OE