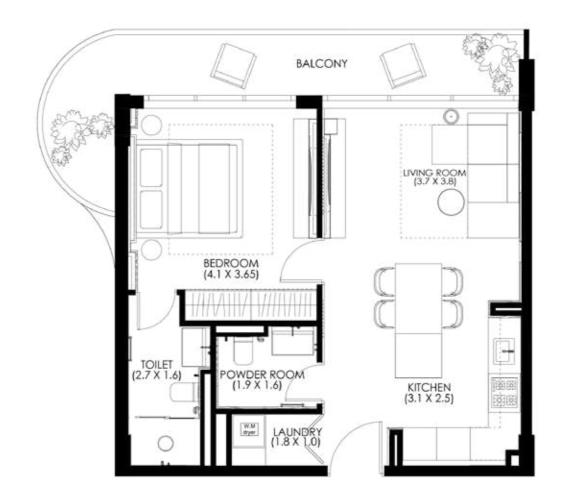

## Floorplans

### 1 Bedroom

**END UNIT** 

| TARTING FROM | SQ.FT. | SQ.MT |
|--------------|--------|-------|
| Carpet area  | 583    | 54.16 |
| Balcony      | 55     | 5.10  |
| otal         | 638    | 59.27 |

44