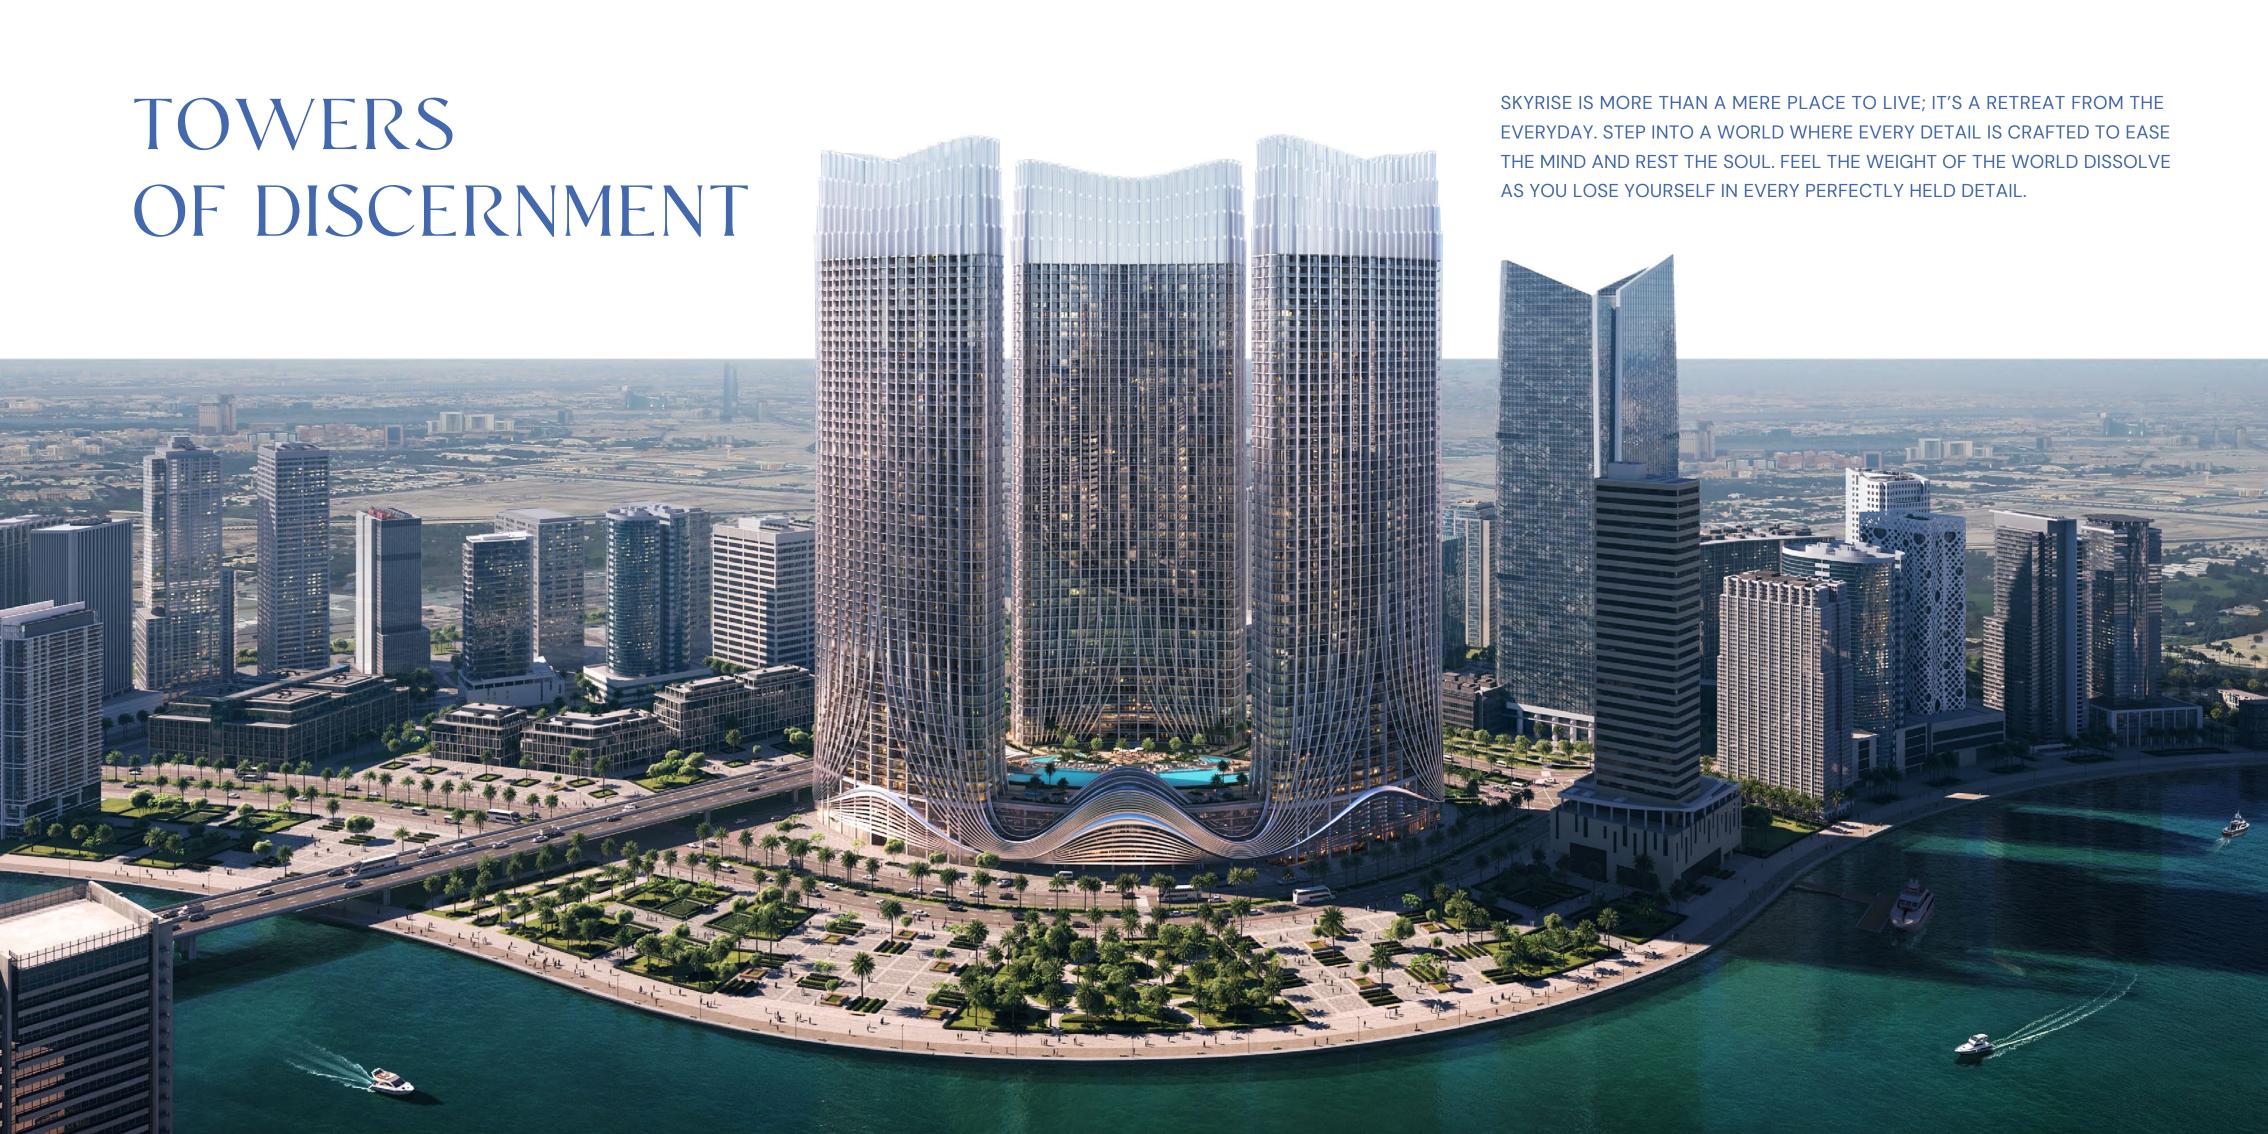

# ANTHEMIC IN COMPOSITION

SKYRISE IS BEAUTY MADE TANGIBLE. ITS SLEEK SILHOUETTE, A
STUDY IN CONTRASTS, BLENDS SEAMLESSLY WITH THE CITY'S
SKYLINE, YET STANDS APART WITH ITS UNIQUE AND STRIKING
EXTERIOR. LINGER A MOMENT LONGER, AND ASK YOURSELF:
WHAT ELSE WOULD YOU SEE?

WHERE ENDLESS VISTAS REST IN CONSUMMATE INTERIORS. WHERE THE DAPPLE BELOW EBBS EVER SO FAINT.

IF YOU LINGERED A MOMENT LONGER, WHAT ELSE BECOMES CLEAR?

### SKYRISE

Where a vision of composure takes form. High above the hum of Business Bay, these towers are designed for those who seek more.

Comprising 3,302 meticulously crafted studios, one and two bedroom apartments, and a limited collection of expansive three bedroom residences, Skyrise embodies Binghatti's dedication to crafting spaces that inspire and elevate.