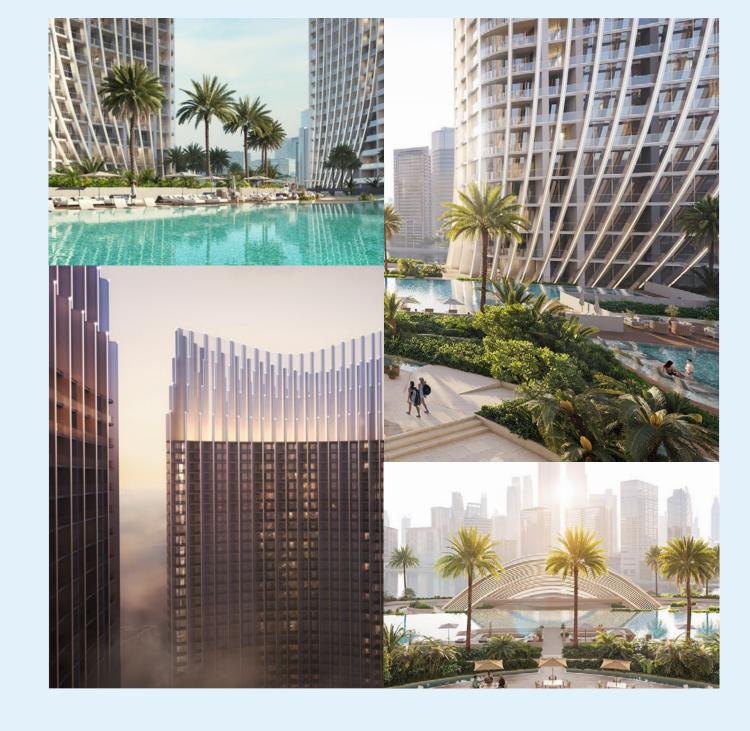

## A WORLD OF RENEWAL AT YOUR DOORSTEP

SKYRISE HOLDS WITHIN IT A CURATED SELECTION OF AMENITIES DESIGNED TO PROMOTE A SENSE OF RENEWAL. IMMERSE YOURSELF IN THE DAPPLE OF THE POOL DECK, WHERE THE CITY LIGHTS SHINE LIKE DISTANT STARS. REJUVENATE YOUR SENSES AT THE STATE-OF-THE-ART FITNESS CENTER OR FIND YOUR RHYTHM ON THE JOGGING TRACK. SKYRISE IS YOUR WORLD TO ESCAPE TO, A PLACE TO UNRAVEL, REVIVE, AND REDISCOVER SOLACE.

ARTIFICIAL BEACH

PADDLE AND TENNIS COURT

INDOOR GYM

JOGGING LANE AND SKATE PARK

**J**o

PRIVATE GOLF COURSE

LINGER. TRACE THE SWEEPING CURVES, THE SHIMMER AND REFLECTION, THE PRECISELY PLACED DETAILS THAT WHISPER OF MASTERY. IN THIS QUIET IN-BETWEEN, BEAUTY IS TANGIBLE.