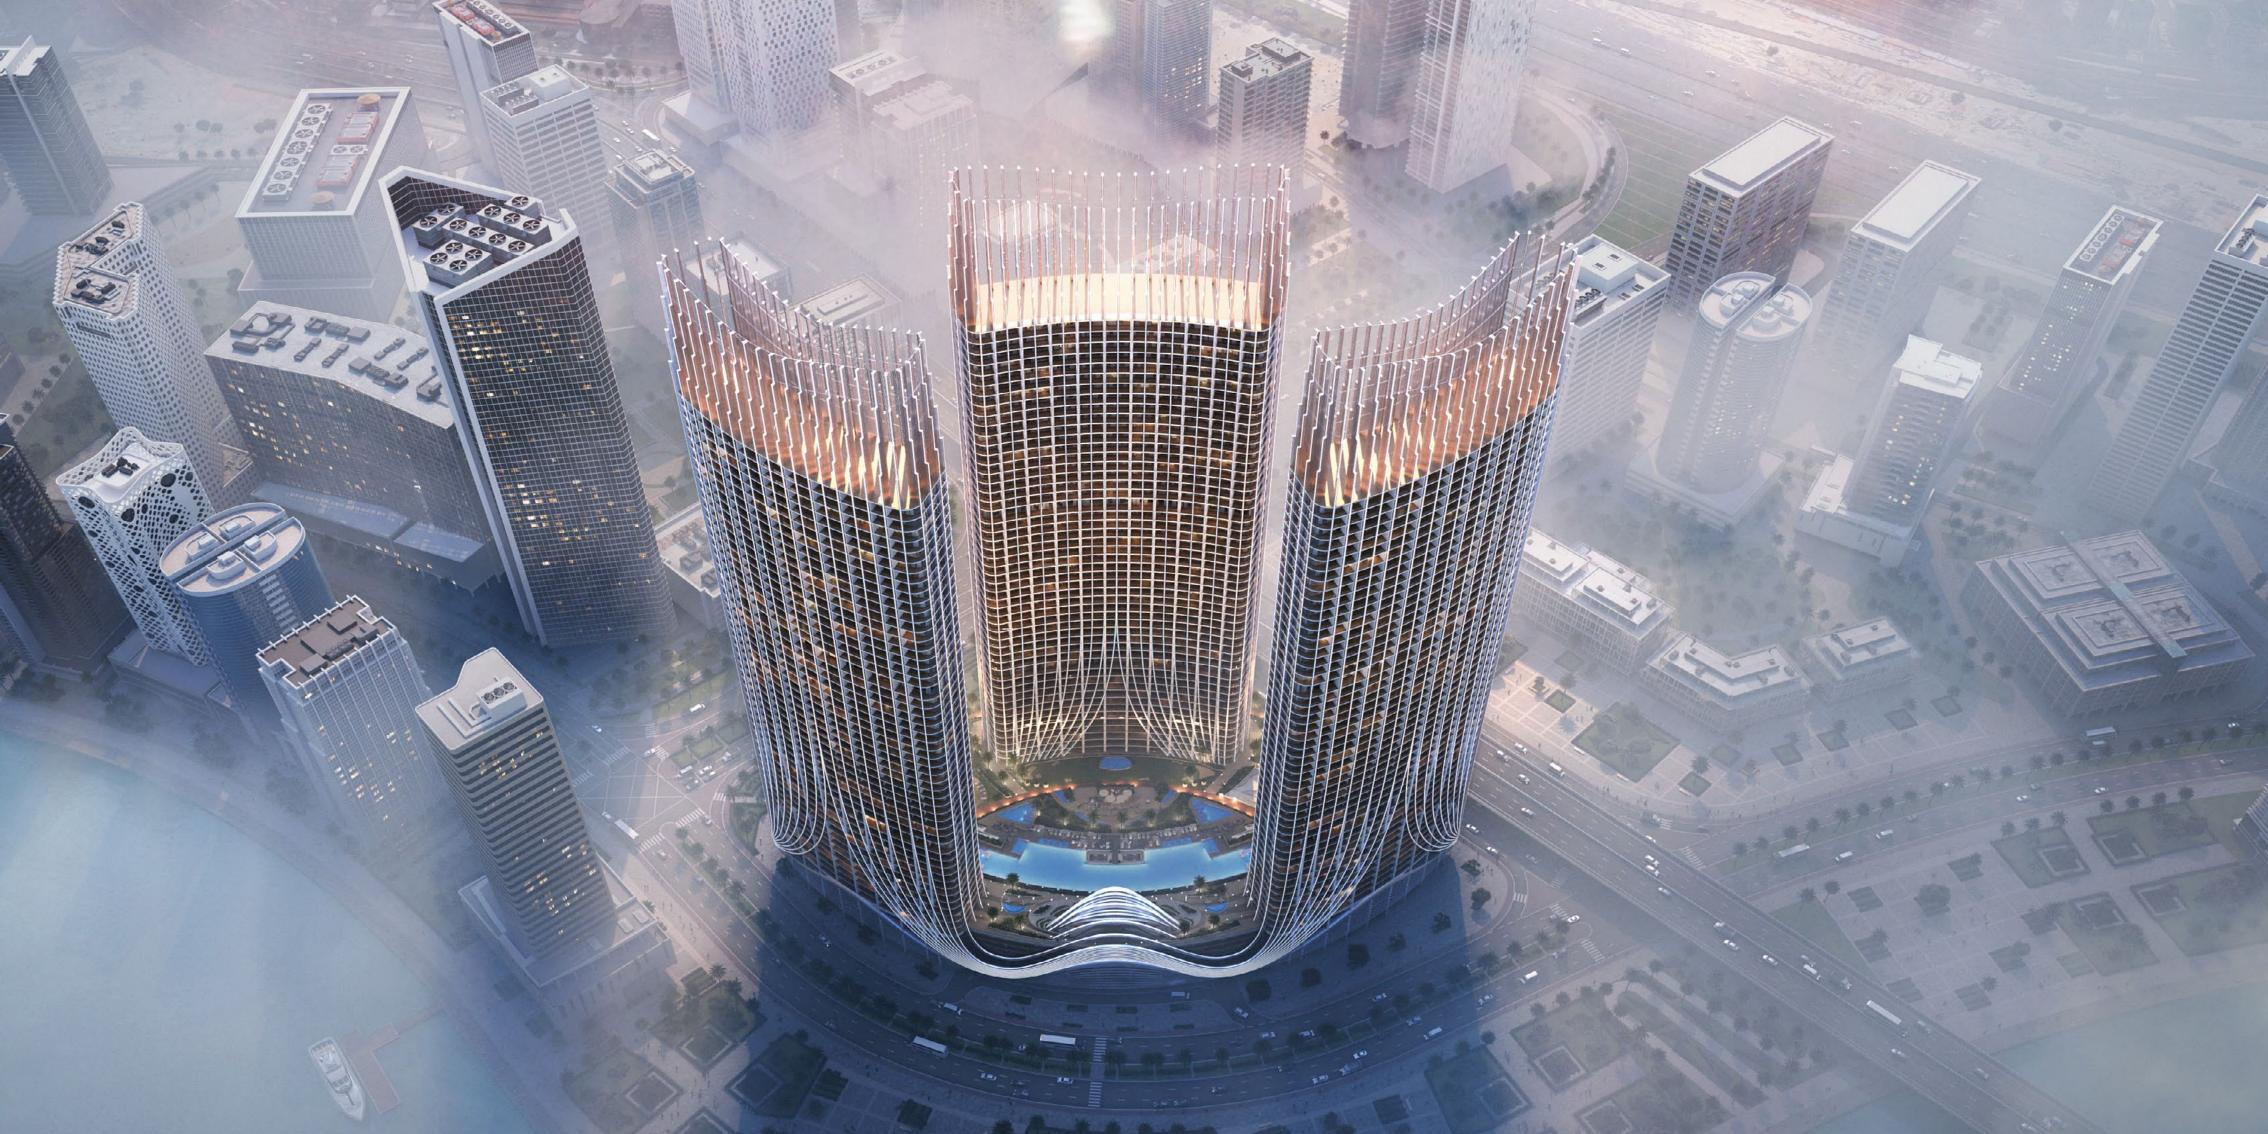

### SKYRISE

Where a vision of composure takes form. High above the hum of Business Bay, these towers are designed for those who seek more.

Comprising 3,302 meticulously crafted studios, one and two bedroom apartments, and a limited collection of expansive three bedroom residences, Skyrise embodies Binghatti's dedication to crafting spaces that inspire and elevate.

#### DESCRIPTION

4B + G + 5P + 48 Residential Floors + 2 Mechanical Room + Roof (3 TOWERS)