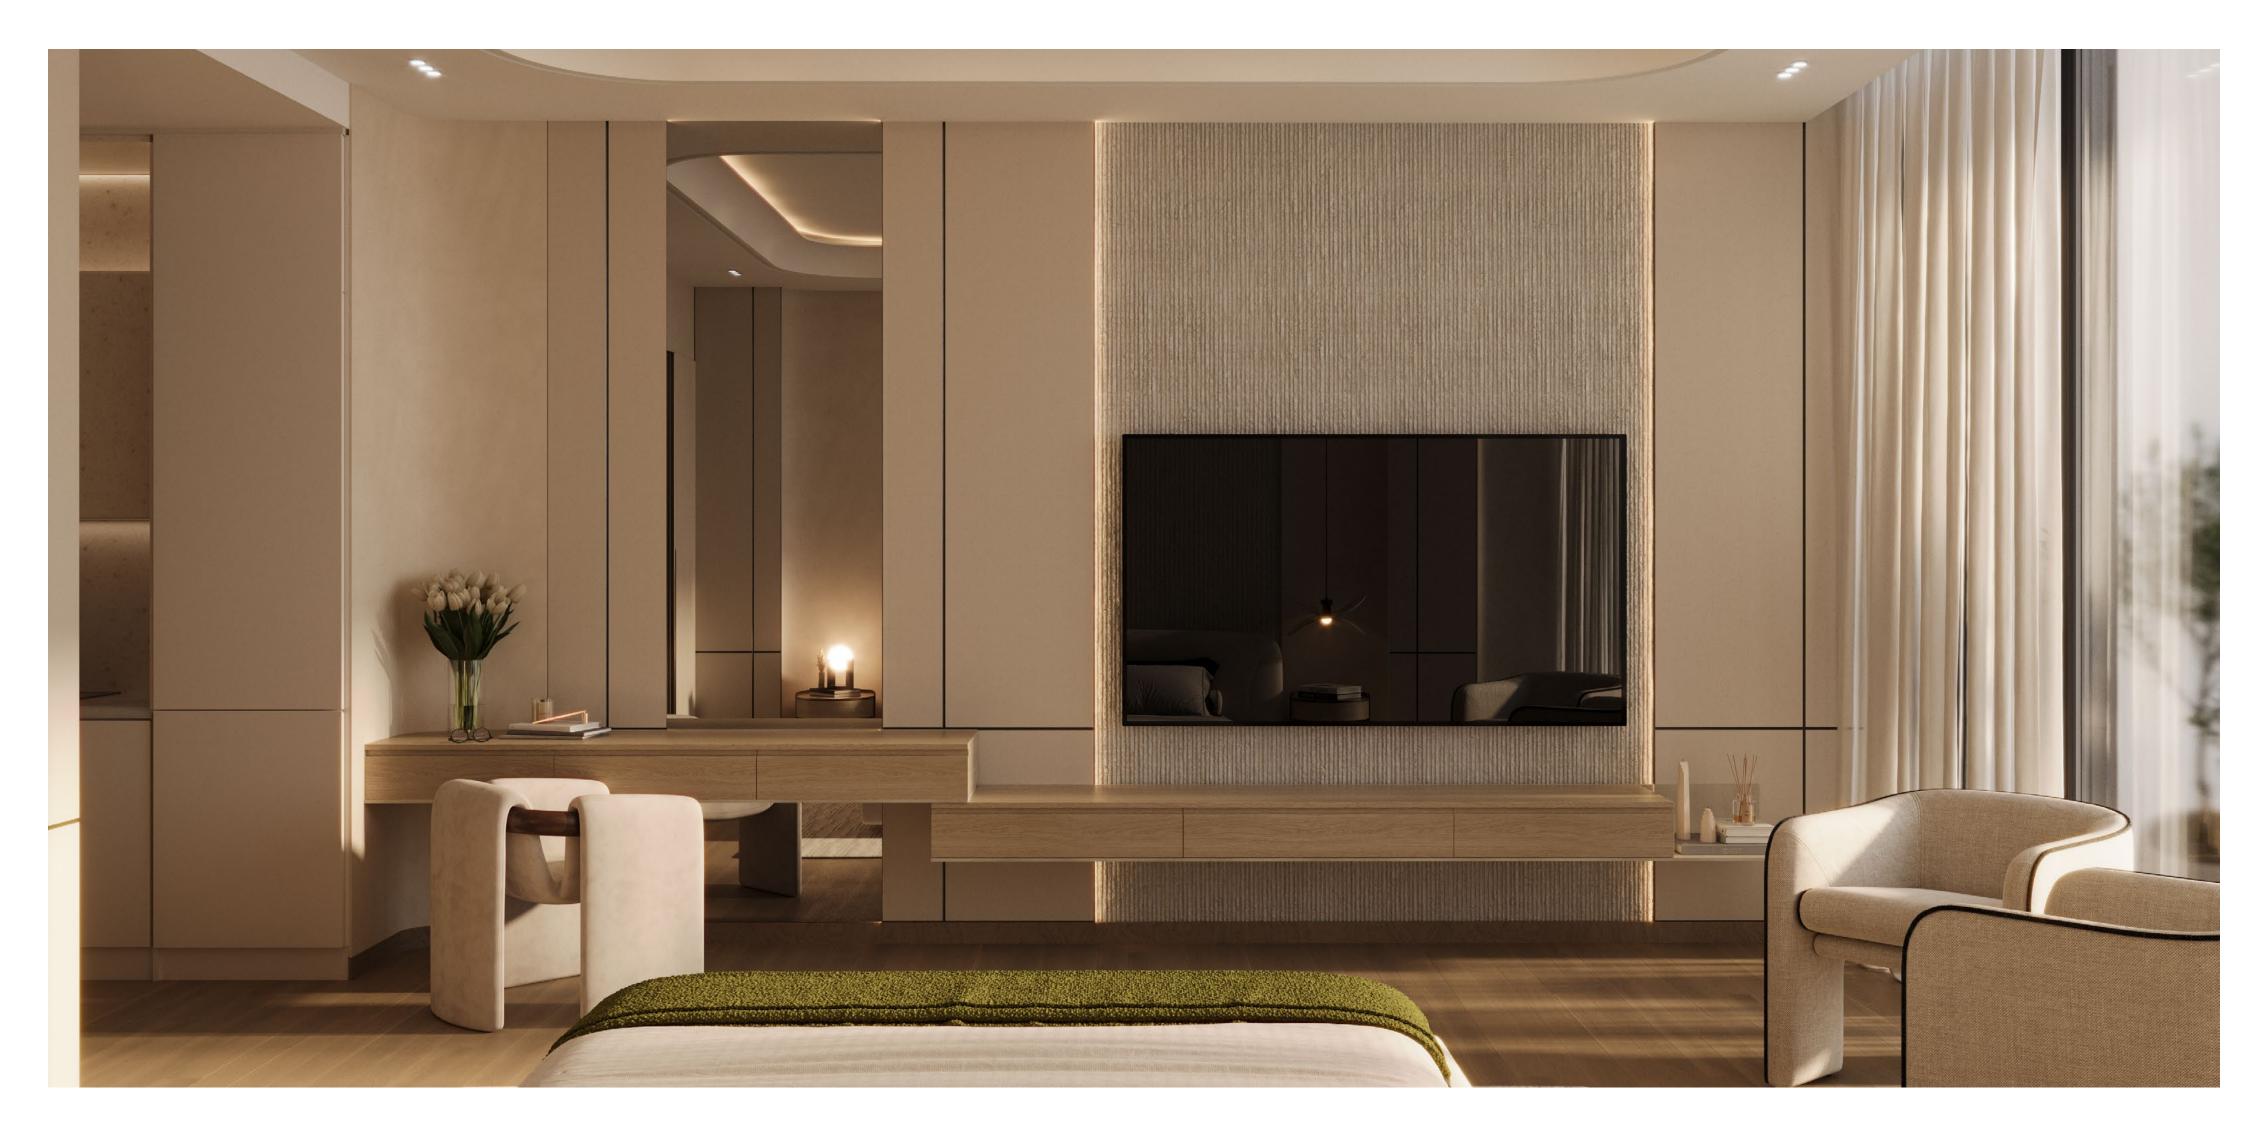

## STEP INTO RESIDENCES THAT REDEFINE HIGHER LIVING

Expansive windows frame astonishing views of the Dubai skyline, while masterfully curated interiors, featuring the finest materials and finishes, culminate in a realm for the senses. Every detail is designed to elevate and awaken wonder.

1. FLUTTED TRAVERTINE 7. MIRROR

2. WOOD PORCELAIN 8. CORIAN

3. PORCELAIN TILE 9. CALCATTA GREEK

4.CHAMPAGNE METAL 10. WOOD VENEER

5. TRAVERTINE MARBLE 11. FABRIC GLASS

6. BT WHITE 12. WOOD VENEER